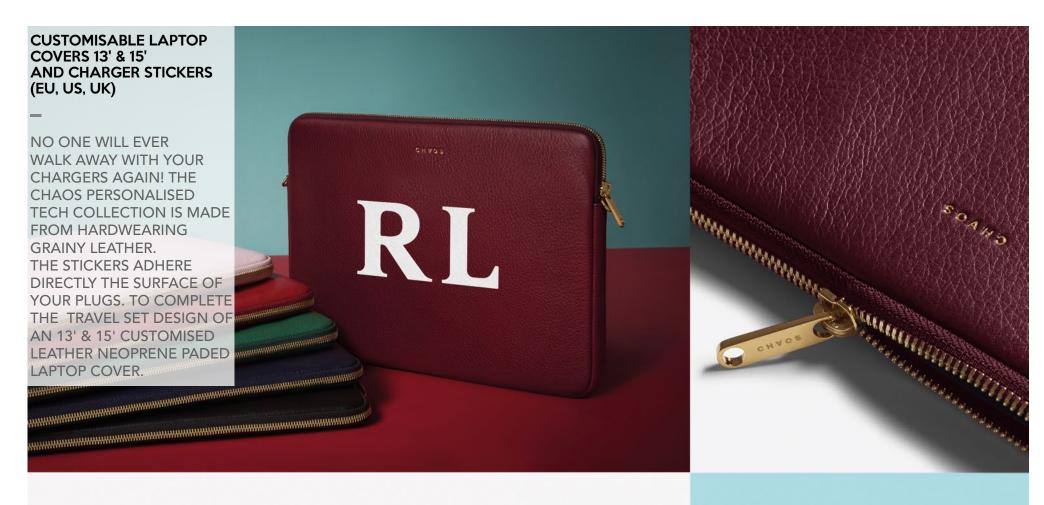

#### **CUSTOMISABLE POCHETTE DESIGNED TO BE THE** PERFECT SIZE FOR DAY TO NIGHT ESSENTIALS, FOR IPAD OR IPAD MINI OR THE IDEAL PLACE TO KEEP ALL OF ESSENTIALS IN ONE PLACE!! THE POUCH INCLUDES A DISCRETE GENEROUS FRONT POCKET FOR YOUR MOST USED ITEMS, A SMALL GOLD LOOP ON THE SIDE THAT ALLOW YOU TO ATTACH ADDITIONAL CHAOS ACCESSORIES.

## CONCERTINA BAG - CARD HOLDER

THE CHAOS CARAMEL PATENT CONCERTINA BAG AND CARD HOLDER ARE **DESIGNED TO FIT THE** EVERYDAY ESSENTIALS. WITH EASY TO ACCESS COMPARTMENTS KEEPING **EVERTHING ORGANISED** AND SIMPLE TO FIND. THE LEATHER STRAP WITH **ELEGANT CUSTOM MADE GOLD CHAIN FOR THE BAG ALLOWS IT TO BE** WORN CROSS BODY OR CAN BE REMOVED AND TURNS THE BAG INTO AN EVENING CLUTCH. THE CARD HOLDER WITH THE CHAOS CARABINER FEATURE ALLOWS TO HANG IT WHEREVER YOU WANT TO ADD A TOUCH OF ORIGINALITY.