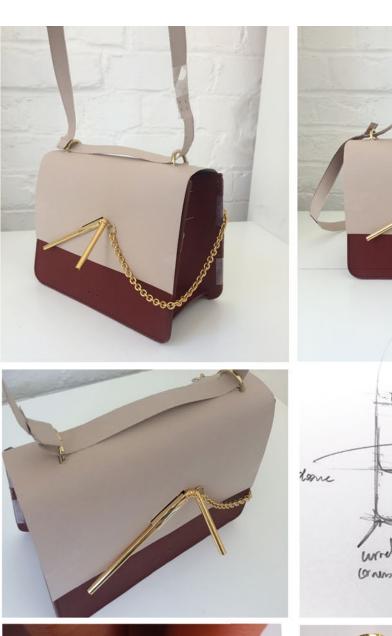

BLE, **ADJUSTABLE STRAP TO** CARRY CROSSBODY. THE **CLOSURE IS A SIMPLE** POPPER FASTENING AND THE INTERIOR INCLUDES A SIMPLE SLIP POCKET FOR **VALUABLES** 















BELT ATTACHMENTS. A ZIP CLOSURE ENSURES



















### **MODELS**

**ENHANCES CLEAN LINES** AND ARCHITECTURAL **DESIGN FOR AN EVERYDAY** WEAR. THE MATT FINISH SOFTENED SADDLE LEATHER, CRAFTED INTO A STRUCTURED SILHOUETTE PLAYS WITH THE POLISHED GOLD-PLATED FASTENING, WHICH A PENCIL IS CONCEALED WITHIN. MINIMAL DETAILS FOR A MAXIMUM FUNCTION.



#### **PREAW17 / AW17**









## **SOPHIE HULME**

## Straw lockbag

THE SOPHIE HULME STRAW IS MORE THAN AN ORNAMENTAL ODE TO THIS LASTING DESIGN. THE DEVICE IS THE LOCKING MECHANISM FOR A SHOULDER-COMEHANDBAG IN THE CATCH COLLECTION LINE UP

**PREAW17 / AW17** 















### **SOPHIE HULME**

## Whistle clutch

-

AN ELEGANT MEMBER OF THE PARTY
COLLECTION, THIS EVENING STYLE
COMBINES GLITTERY PERSPEX WITH A
POLISHED GOLD-PLATED FRAME. THE
ROUNDED RECTANGLE SILHOUETTE HINGES
OPEN VIA A LOCKING MECHANISM WHICH
CENTRES ON A WHISTLE CHARM

\_

#### **PREAW17 / AW17**







## SOPHIE HULME

## Whistle case

IN LINE WITH THE WHISTLE CLUTCH, THIS BAG WITH A GOLD ROUNDED FRAME IS CLOSED THANKS TO A FUNCTIONAL WHISTLE.

**PREAW17 / AW17** 















#### PLEASE MAKE SURE THAT THE FRAME HAS SCREWS TO FIX THE LEATHER INSIDE.











# Men accessories . Fire head

DESIGN OF NEW ICONIC PATTERN.
INSPIRED BY THE FIRE SYMBOL. THE AIM
OF THIS LINE WAS TO PROPOSE A WIDE
RANGE OF PRODUCTS WHICH GATHERED
THE SAME SYMBOL EXPRESSED IN DIFFERENT
WAYS.

**WINTER