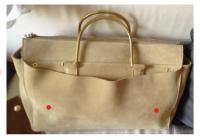

#### **SATCHEL**

\_

WITH ITS REMOVABLE
EXTERNAL POUCH,
THIS MODERN SATCHEL IS
THE NATURAL
RESULT BETWEEN THE
CLASSIC HANDBAG
AND THE FUNCTIONAL

B
Reduce the conference pad
330mm \*220mm
It has to be **rigid** to be easy to slide in the pocket.

the height of the handles

H

Remove the press button

Use the reverse construction to have a natural pleat

G
Use a cone to finish the handle not a square diamond head

J.T.Dupont ↓ 11.2mm

50mm

Put a 2 blazon parts on 2 sides with standard loop on slide a strap 35\*25mm