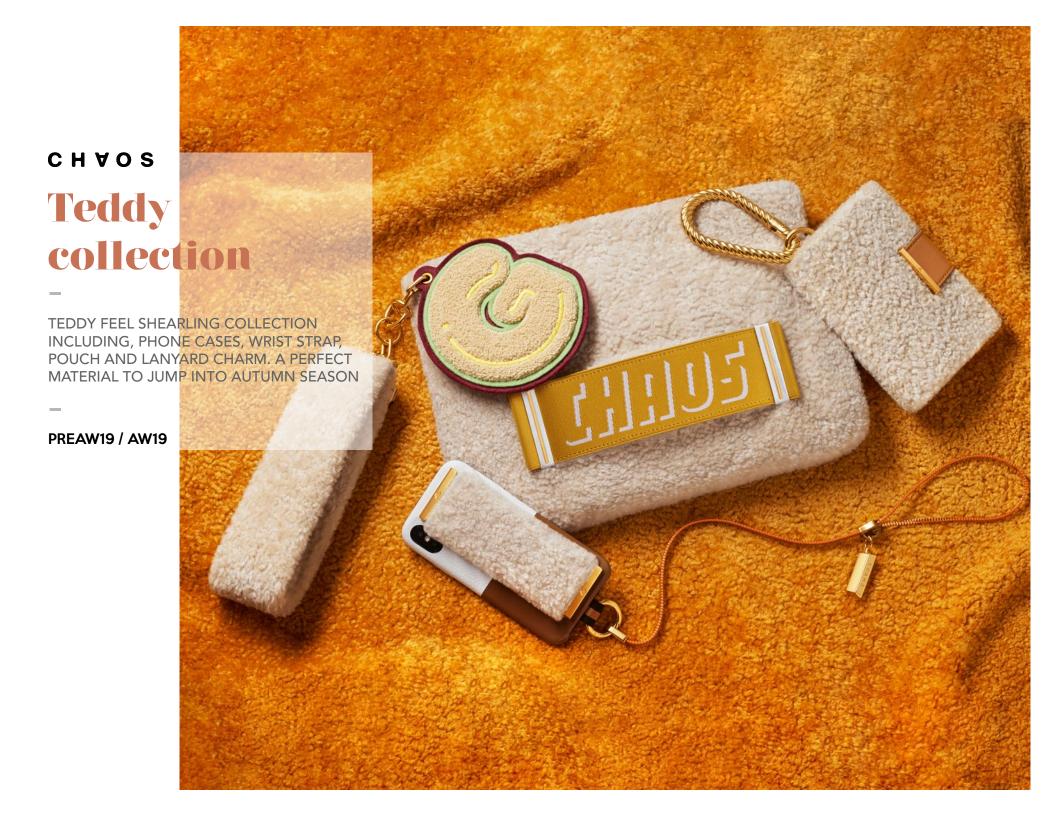

OR IPAD MINI OR THE IDEAL PLACE TO KEEP ALL OF ESSENTIALS IN ONE PLACE!! THE POUCH INCLUDES A DISCRETE GENEROUS FRONT POCKET FOR YOUR MOST USED ITEMS, A SMALL GOLD LOOP ON THE SIDE THAT ALLOW YOU TO ATTACH ADDITIONAL CHAOS ACCESSORIES.





























## CONCERTINA BAG - CARD HOLDER

THE CHAOS CARAMEL PATENT CONCERTINA BAG AND CARD HOLDER ARE **DESIGNED TO FIT THE** EVERYDAY ESSENTIALS. WITH EASY TO ACCESS COMPARTMENTS KEEPING **EVERTHING ORGANISED** AND SIMPLE TO FIND. THE LEATHER STRAP WITH **ELEGANT CUSTOM MADE GOLD CHAIN FOR THE BAG ALLOWS IT TO BE** WORN CROSS BODY OR CAN BE REMOVED AND TURNS THE BAG INTO AN EVENING CLUTCH. THE CARD HOLDER WITH THE CHAOS CARABINER FEATURE ALLOWS TO HANG IT WHEREVER YOU WANT TO ADD A TOUCH OF ORIGINALITY.





# **SKETCHES PHASE** Mentos





CHYOS

# **Canvas collection**

\_

TRIO OF SMALL LEATHER GOODS MADE OUT OLIVE COATED CANVAS TO ADD A SPRINGY TOUCH TO YOUR ACCESSORIES - PHONE CASE WITH INTEGRATED CARD POCKET - CARD HOLDER - PASSPORT COVER

**SS19** 







#### CHAOS

# **Expendable tote**

THE CHAOS LEATHER TOTE IS THE PERFECT EVERYDAY BAG. THANKS TWO GOLD ZIPS ON THE SIDES IT CAN BE WORN FLAT & SLIMLINE OR CAN BE UNZIPED FOR EXTRA DEPTH

#### DEC19











CHYOS Charm hand hug phone case CUSTOMIZABLE IPHONE CASE WITH GOLD CHARMS SLID ONTO A COMFY ADJUSTABLE HAND STRAP. **PREAW17 / AW17** 

## IPHONE CUSTOMIZABLE HANDHUG

THE CHAOS HAND HUG
IS NOW AVAILABLE WITH
YOUR CUSTOMISED INITIALS
IN THE FORM OF OUR GOLD
PHONE JEWELLERY CHARMS
WHICH SLOT ONTO YOUR
HAND HUG TO GIVE
YOU PERSONALISATION
WHENEVER YOU LIKE.

SL