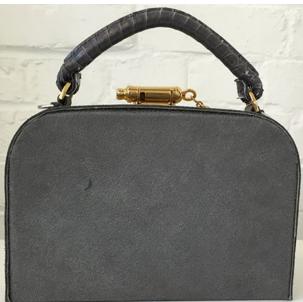

## SOPHIE HULME

## Whistle case

IN LINE WITH THE WHISTLE CLUTCH, THIS BAG WITH A GOLD ROUNDED FRAME IS CLOSED THANKS TO A FUNCTIONAL WHISTLE.

**PREAW17 / AW17** 