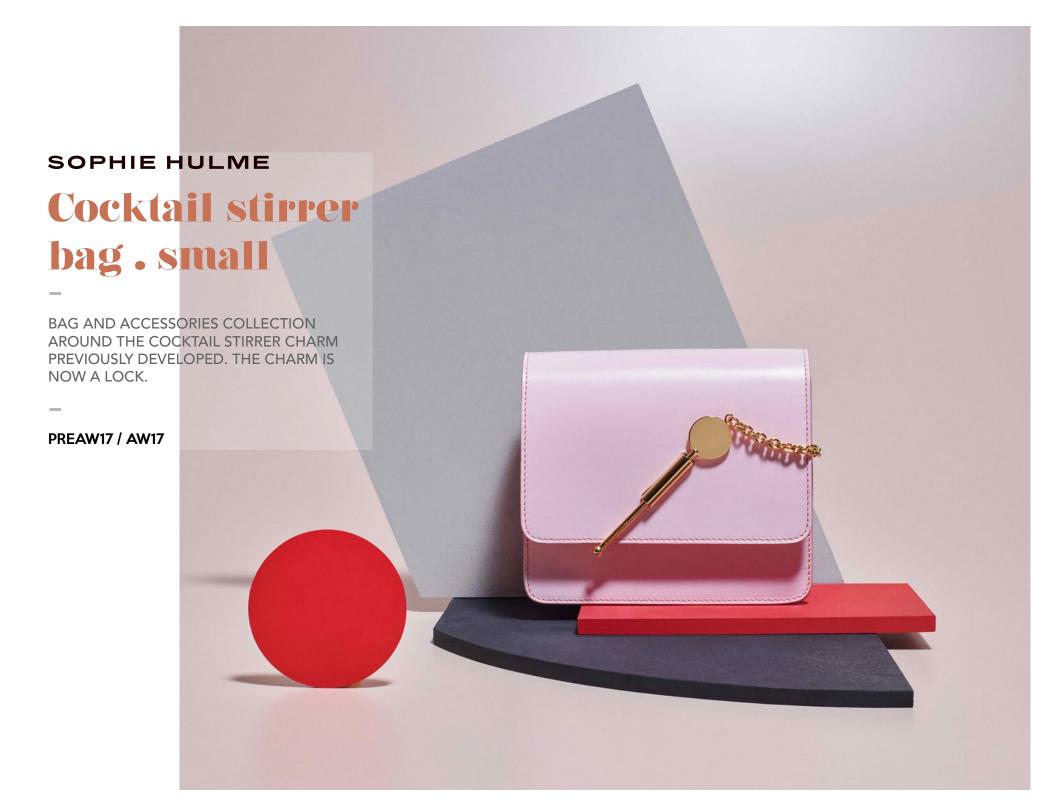

#### **SOPHIE HULME**

## **SOPHIE HULME**

## Straw lockbag

THE SOPHIE HULME STRAW IS MORE THAN AN ORNAMENTAL ODE TO THIS LASTING DESIGN. THE DEVICE IS THE LOCKING MECHANISM FOR A SHOULDER-COMEHANDBAG IN THE CATCH COLLECTION LINE UP

**PREAW17 / AW17** 