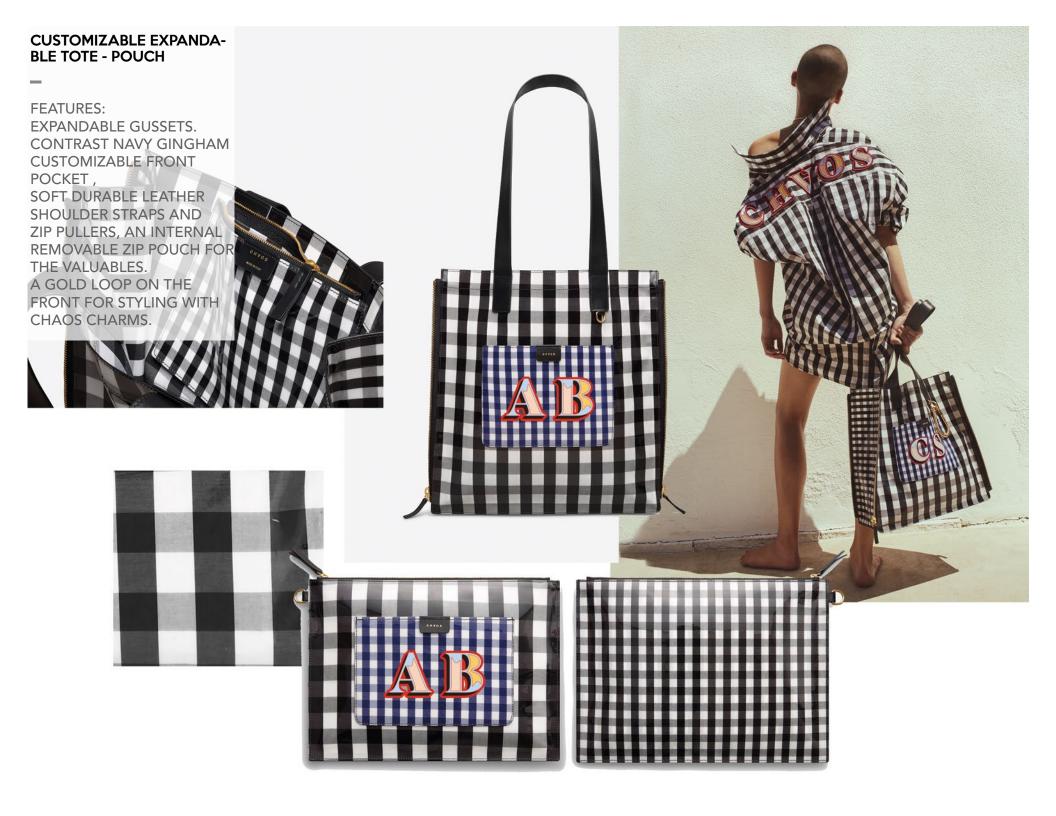

#### **CUSTOMISABLE POCHETTE DESIGNED TO BE THE** PERFECT SIZE FOR DAY TO NIGHT ESSENTIALS, FOR IPAD OR IPAD MINI OR THE IDEAL PLACE TO KEEP ALL OF ESSENTIALS IN ONE PLACE!! THE POUCH INCLUDES A DISCRETE GENEROUS FRONT POCKET FOR YOUR MOST USED ITEMS, A SMALL GOLD LOOP ON THE SIDE THAT ALLOW YOU TO ATTACH ADDITIONAL CHAOS ACCESSORIES.

# **Expendable tote**

THE CHAOS LEATHER TOTE IS THE PERFECT EVERYDAY BAG. THANKS TWO GOLD ZIPS ON THE SIDES IT CAN BE WORN FLAT & SLIMLINE OR CAN BE UNZIPED FOR EXTRA DEPTH