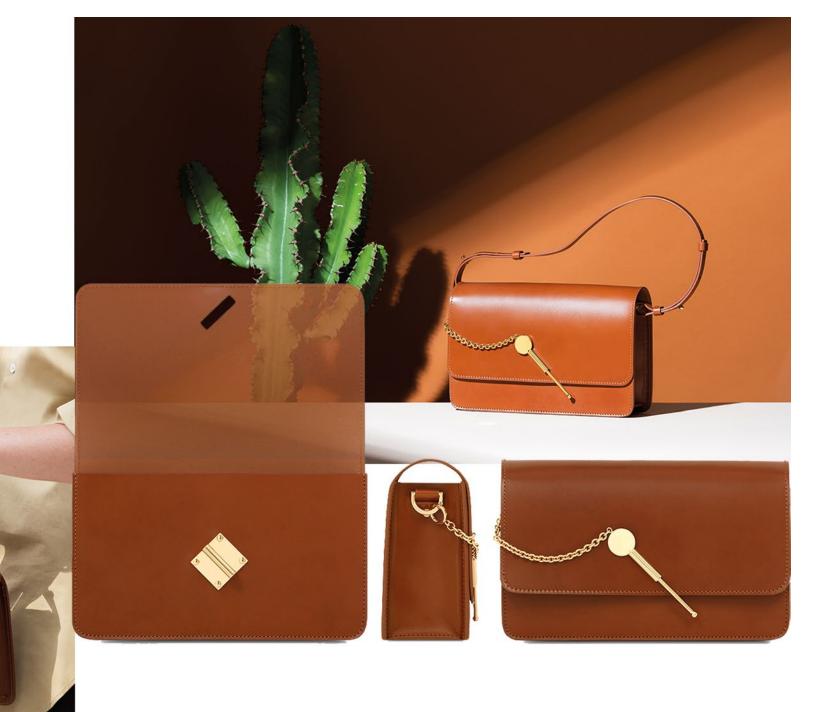

## Straw lockbag

THE SOPHIE HULME STRAW IS MORE THAN AN ORNAMENTAL ODE TO THIS LASTING DESIGN. THE DEVICE IS THE LOCKING MECHANISM FOR A SHOULDER-COMEHANDBAG IN THE CATCH COLLECTION LINE UP

**PREAW17 / AW17** 