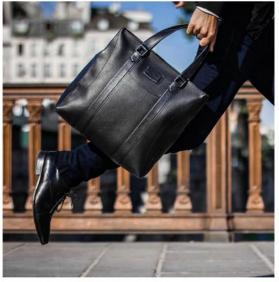

# **Expendable tote**

THE CHAOS LEATHER TOTE IS THE PERFECT EVERYDAY BAG. THANKS TWO GOLD ZIPS ON THE SIDES IT CAN BE WORN FLAT & SLIMLINE OR CAN BE UNZIPED FOR EXTRA DEPTH