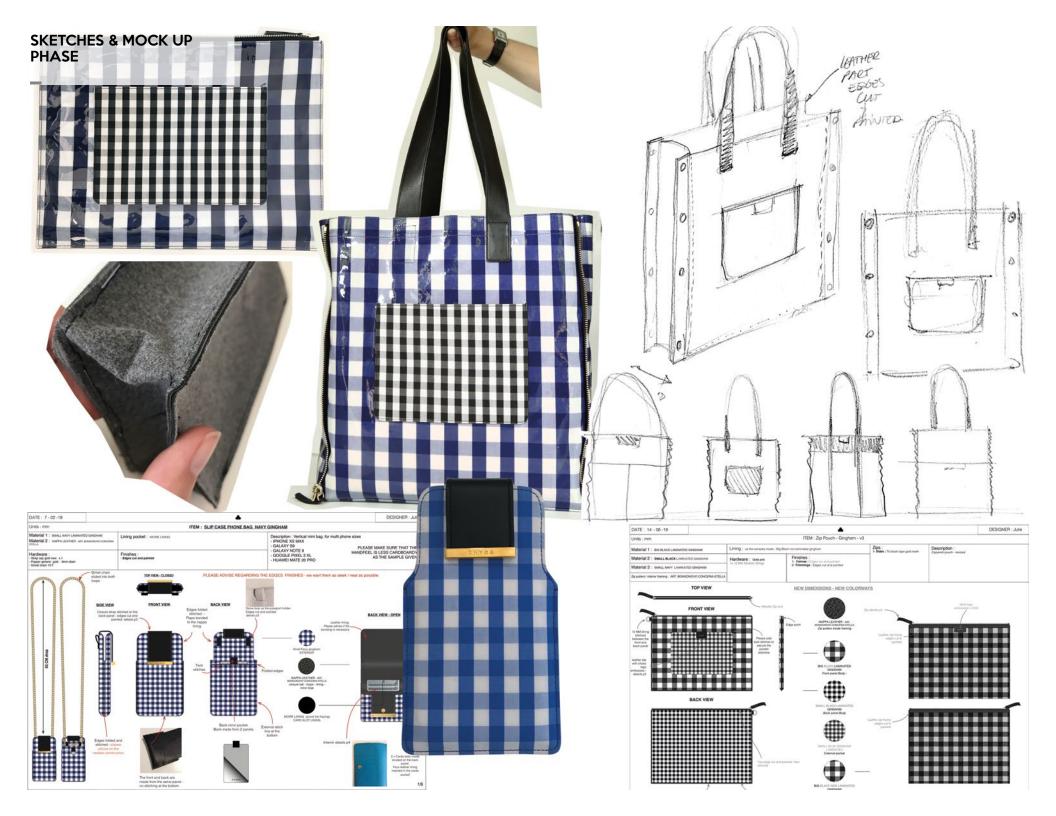

EEPING **EVERTHING ORGANISED** AND SIMPLE TO FIND. THE LEATHER STRAP WITH **ELEGANT CUSTOM MADE GOLD CHAIN FOR THE BAG ALLOWS IT TO BE** WORN CROSS BODY OR CAN BE REMOVED AND TURNS THE BAG INTO AN EVENING CLUTCH. THE CARD HOLDER WITH THE CHAOS CARABINER FEATURE ALLOWS TO HANG IT WHEREVER YOU WANT TO ADD A TOUCH OF ORIGINALITY.





# **SKETCHES PHASE** Mentos





CHYOS

# **Canvas collection**

\_

TRIO OF SMALL LEATHER GOODS MADE OUT OLIVE COATED CANVAS TO ADD A SPRINGY TOUCH TO YOUR ACCESSORIES - PHONE CASE WITH INTEGRATED CARD POCKET - CARD HOLDER - PASSPORT COVER

**SS19** 







#### CHAOS

# **Expendable tote**

THE CHAOS LEATHER TOTE IS THE PERFECT EVERYDAY BAG. THANKS TWO GOLD ZIPS ON THE SIDES IT CAN BE WORN FLAT & SLIMLINE OR CAN BE UNZIPED FOR EXTRA DEPTH

#### DEC19











CHYOS Charm hand hug phone case CUSTOMIZABLE IPHONE CASE WITH GOLD CHARMS SLID ONTO A COMFY ADJUSTABLE HAND STRAP. **PREAW17 / AW17** 

## IPHONE CUSTOMIZABLE HANDHUG

THE CHAOS HAND HUG
IS NOW AVAILABLE WITH
YOUR CUSTOMISED INITIALS
IN THE FORM OF OUR GOLD
PHONE JEWELLERY CHARMS
WHICH SLOT ONTO YOUR
HAND HUG TO GIVE
YOU PERSONALISATION
WHENEVER YOU LIKE.

SLIP YOUR HAND UNDER THE LIGHT STRAP TO HOLD YOUR PHONE COMFORTABLY TO READ, LIVE STREAM WITH A STEADY HAND OR SELFIE WITH EASE!







# 



#### **SOPHIE HULME**

# Bow bag

REINTERPRETATION OF THE ICONIC SOPHIE HULME'S SADDLE BAG, THE BARNSBURY.
DESIGN FOCUS AROUND THE LEATHERCRAFT TECHNIQUES

**RESORT 18** 







SWING BAG IN 3 DIFFER-ENT SIZES. LARGE, MEDIUM, NANO

A BUCKET-STYLE BAG, THE SWING IS CRAFTED TO A MINIMAL SILHOUETTE