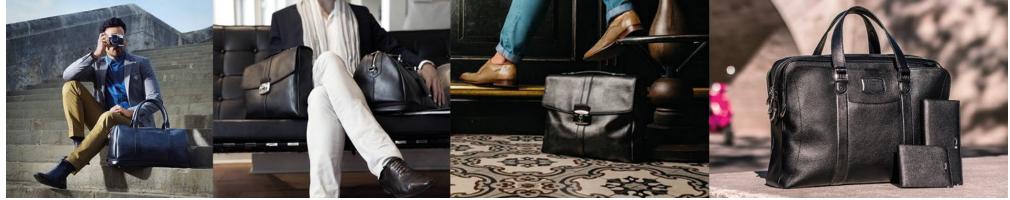

## RUGSACK, TOTE, SIMPLE AND DOCUMENT HOLDER, CROSS BODY

leather collection

CRAFTED FROM PRECISION PERFORATED FULL-GRAIN CALF LEATHER IN CAMEL, THE LAPTOP AND DOCUMENT HOLDER BRINGS CONTEMPORARY DESIGN TOGETHER WITH EXTREME LIGHTNESS.

**APR2015** 