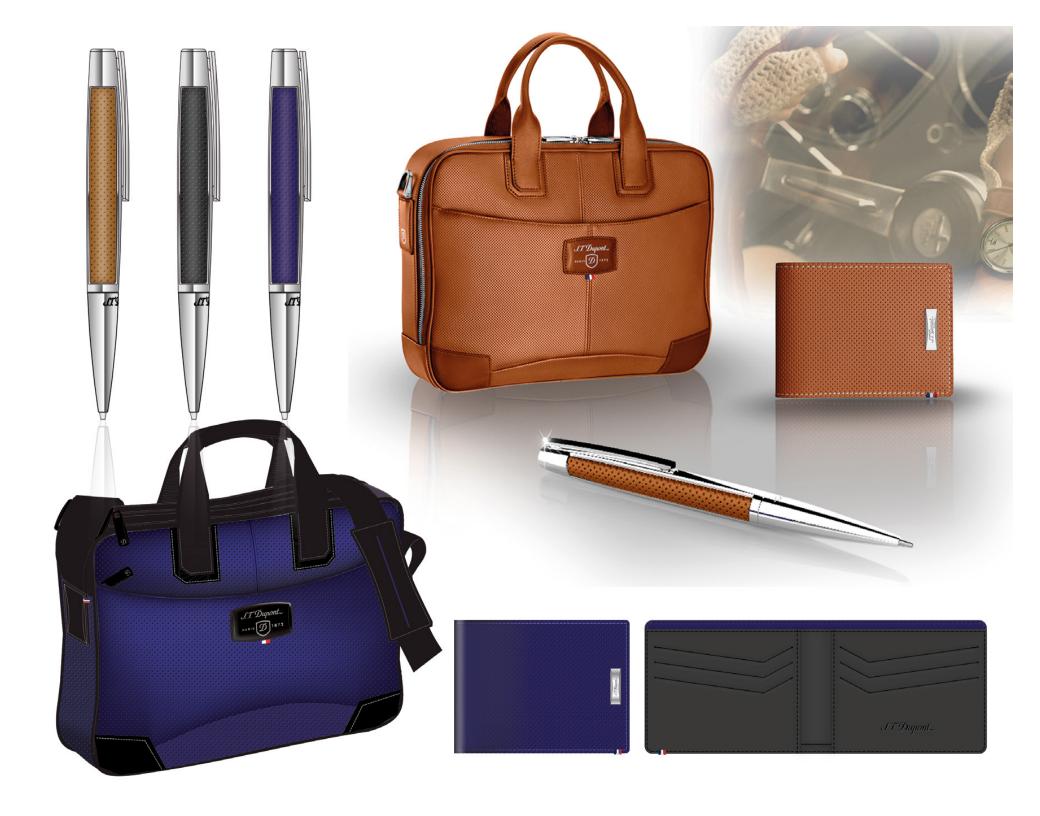

# Men accessories . Fire head

DESIGN OF NEW ICONIC PATTERN.
INSPIRED BY THE FIRE SYMBOL. THE AIM
OF THIS LINE WAS TO PROPOSE A WIDE
RANGE OF PRODUCTS WHICH GATHERED
THE SAME SYMBOL EXPRESSED IN DIFFERENT
WAYS.

**WINTER 2015** 

RANGE OF ACCESSORIES: BELT BUCKLE AND STRAP, LIGHTER, PEN, KEYRING, WALLETS, CUFFLINKS

COMBINATION BETWEEN METAL ENGRAVING TECHNICS AND LEATHER WORK, ENHANCING THE VARIOUS FACET OF THE DIAMOND PATTERN

## DAY TIME AND EVENING BAG

SOPHISTICATED DAILY
AND EVENING BAG WITH
IMPACTFUL HARDWARE.
THESE ARE DESIGNED
AROUND THE ICONIC
ST DUPONT GOLDSMITH
CRAFTMANSHIP,
REFFERING ESPECIALLY
TO THE LIGHTER AND PEN
ENGRAVINGS.