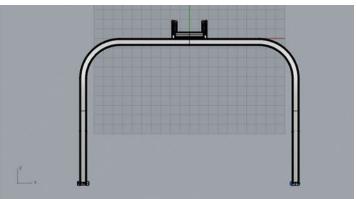

HULME**

## Straw lockbag

THE SOPHIE HULME STRAW IS MORE THAN AN ORNAMENTAL ODE TO THIS LASTING DESIGN. THE DEVICE IS THE LOCKING MECHANISM FOR A SHOULDER-COMEHANDBAG IN THE CATCH COLLECTION LINE UP

**PREAW17 / AW17** 















### **SOPHIE HULME**

## Whistle clutch

-

AN ELEGANT MEMBER OF THE PARTY
COLLECTION, THIS EVENING STYLE
COMBINES GLITTERY PERSPEX WITH A
POLISHED GOLD-PLATED FRAME. THE
ROUNDED RECTANGLE SILHOUETTE HINGES
OPEN VIA A LOCKING MECHANISM WHICH
CENTRES ON A WHISTLE CHARM

\_

#### **PREAW17 / AW17**







## SOPHIE HULME

## Whistle case

IN LINE WITH THE WHISTLE CLUTCH, THIS BAG WITH A GOLD ROUNDED FRAME IS CLOSED THANKS TO A FUNCTIONAL WHISTLE.

**PREAW17 / AW17** 















#### PLEASE MAKE SURE THAT THE FRAME HAS SCREWS TO FIX THE LEATHER INSIDE.











# Men accessories . Fire head

DESIGN OF NEW ICONIC PATTERN.
INSPIRED BY THE FIRE SYMBOL. THE AIM
OF THIS LINE WAS TO PROPOSE A WIDE
RANGE OF PRODUCTS WHICH GATHERED
THE SAME SYMBOL EXPRESSED IN DIFFERENT
WAYS.

**WINTER 2015** 



RANGE OF ACCESSORIES: BELT BUCKLE AND STRAP, LIGHTER, PEN, KEYRING, WALLETS, CUFFLINKS

COMBINATION BETWEEN METAL ENGRAVING TECHNICS AND LEATHER WORK, ENHANCING THE VARIOUS FACET OF THE DIAMOND PATTERN





AW16











## RUGSACK, TOTE, SIMPLE AND DOCUMENT HOLDER, CROSS BODY



















leather collection

CRAFTED FROM PRECISION PERFORATED FULL-GRAIN CALF LEATHER IN CAMEL, THE LAPTOP AND DOCUMENT HOLDER BRINGS CONTEMPORARY DESIGN TOGETHER WITH EXTREME LIGHTNESS.

**APR2015** 

















#### **SATCHEL**

\_

WITH ITS REMOVABLE
EXTERNAL P