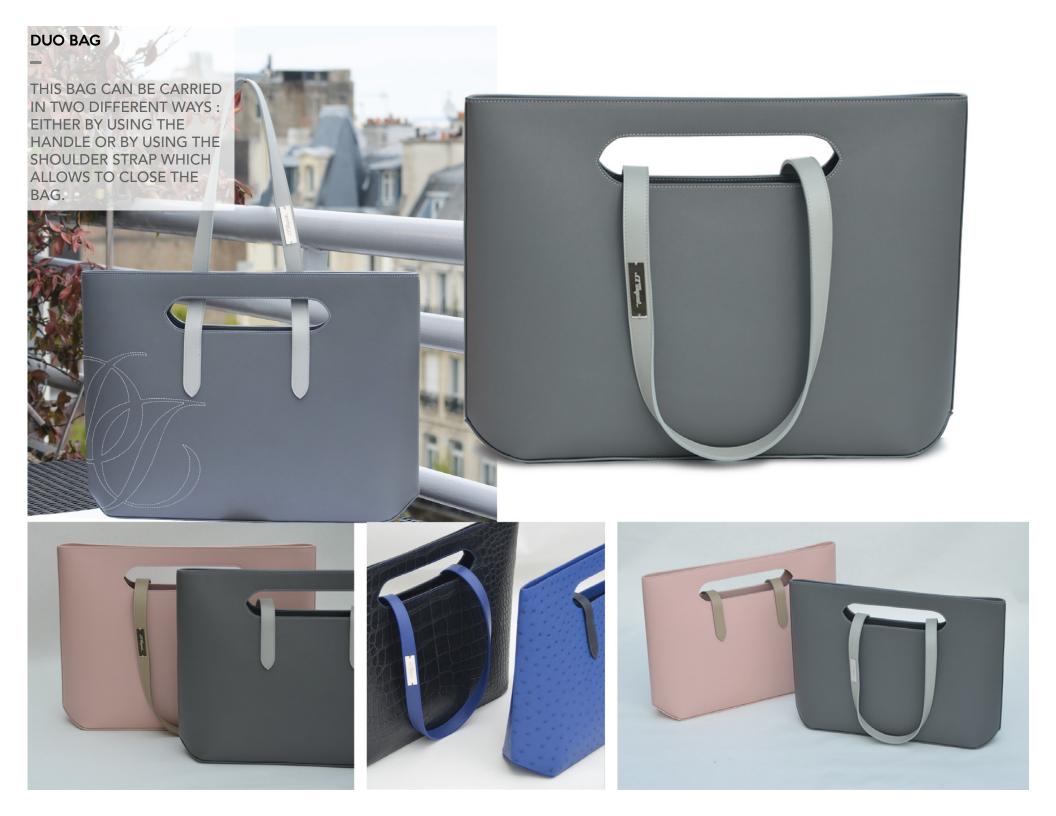

HAT THE FRAME HAS SCREWS TO FIX THE LEATHER INSIDE.











# Men accessories . Fire head

DESIGN OF NEW ICONIC PATTERN.
INSPIRED BY THE FIRE SYMBOL. THE AIM
OF THIS LINE WAS TO PROPOSE A WIDE
RANGE OF PRODUCTS WHICH GATHERED
THE SAME SYMBOL EXPRESSED IN DIFFERENT
WAYS.

**WINTER 2015** 



RANGE OF ACCESSORIES: BELT BUCKLE AND STRAP, LIGHTER, PEN, KEYRING, WALLETS, CUFFLINKS

COMBINATION BETWEEN METAL ENGRAVING TECHNICS AND LEATHER WORK, ENHANCING THE VARIOUS FACET OF THE DIAMOND PATTERN





AW16











## RUGSACK, TOTE, SIMPLE AND DOCUMENT HOLDER, CROSS BODY



















leather collection

CRAFTED FROM PRECISION PERFORATED FULL-GRAIN CALF LEATHER IN CAMEL, THE LAPTOP AND DOCUMENT HOLDER BRINGS CONTEMPORARY DESIGN TOGETHER WITH EXTREME LIGHTNESS.

**APR2015** 

















#### **SATCHEL**

\_

WITH ITS REMOVABLE
EXTERNAL POUCH,
THIS MODERN SATCHEL IS
THE NATURAL
RESULT BETWEEN THE
CLASSIC HANDBAG
AND THE FUNCTIONAL



















B
Reduce the conference pad
330mm \*220mm
It has to be **rigid** to be easy to slide in the pocket.





the height of the handles

H

Remove the press button



Use the reverse construction to have a natural pleat



G
Use a cone to finish the handle not a square diamond head

J.T.Dupont ↓ 11.2mm

50mm

Put a 2 blazon parts on 2 sides with standard loop on slide a strap 35\*25mm

Add ST Dupont's embossed label on the back side 50mm\*11.20mm





## DAY TIME AND EVENING BAG

SOPHISTICATED DAILY
AND EVENING BAG WITH
IMPACTFUL HARDWARE.
THESE ARE DESIGNED
AROUND THE ICONIC
ST DUPONT GOLDSMITH
CRAFTMANSHIP,
REFFERING ESPECIALL