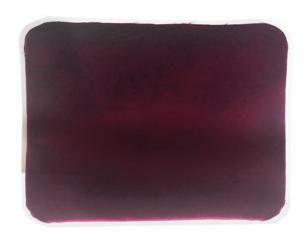

#### **CUSTOMISABLE POCHETTE DESIGNED TO BE THE** PERFECT SIZE FOR DAY TO NIGHT ESSENTIALS, FOR IPAD OR IPAD MINI OR THE IDEAL PLACE TO KEEP ALL OF ESSENTIALS IN ONE PLACE!! THE POUCH INCLUDES A DISCRETE GENEROUS FRONT POCKET FOR YOUR MOST USED ITEMS, A SMALL GOLD LOOP ON THE SIDE THAT ALLOW YOU TO ATTACH ADDITIONAL CHAOS ACCESSORIES.