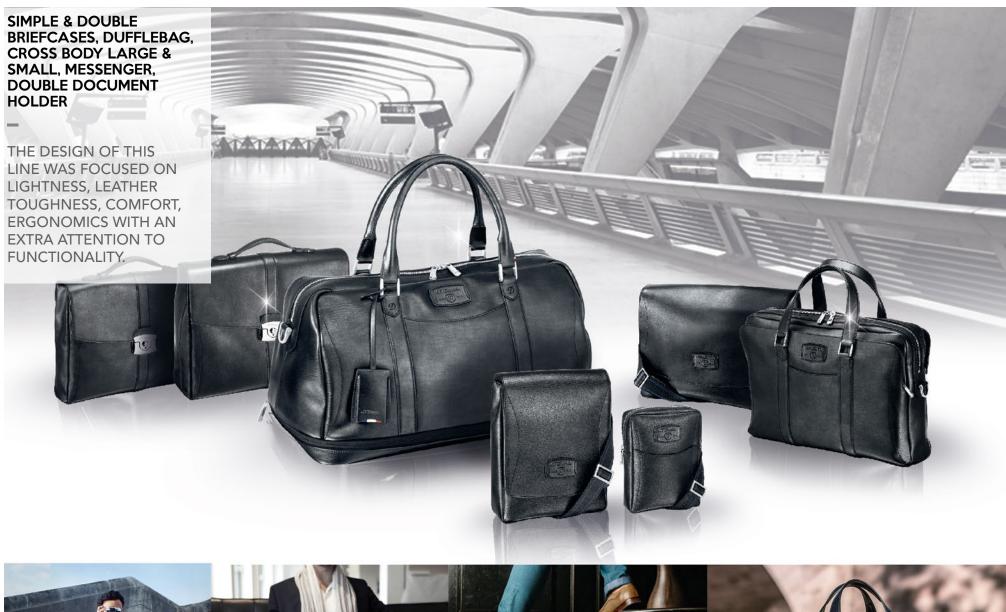

## RUGSACK, TOTE, SIMPLE AND DOCUMENT HOLDER, CROSS BODY

leather collection

CRAFTED FROM PRECISION PERFORATED FULL-GRAIN CALF LEATHER IN CAMEL, THE LAPTOP AND DOCUMENT HOLDER BRINGS CONTEMPORARY DESIGN TOGETHER WITH EXTREME LIGHTNESS.

**APR2015** 