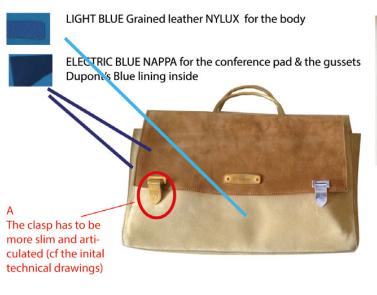

#### **SATCHEL**

\_

WITH ITS REMOVABLE
EXTERNAL POUCH,
THIS MODERN SATCHEL IS
THE NATURAL
RESULT BETWEEN THE
CLASSIC HANDBAG
AND THE FUNCTIONAL

B
Reduce the conference pad
330mm \*220mm
It has to be **rigid** to be easy to slide in the pocket.

the height of the handles

H

Remove the press button

Use the reverse construction to have a natural pleat

G
Use a cone to finish the handle not a square diamond head

J.T.Dupont ↓ 11.2mm

50mm

Put a 2 blazon parts on 2 sides with standard loop on slide a strap 35\*25mm