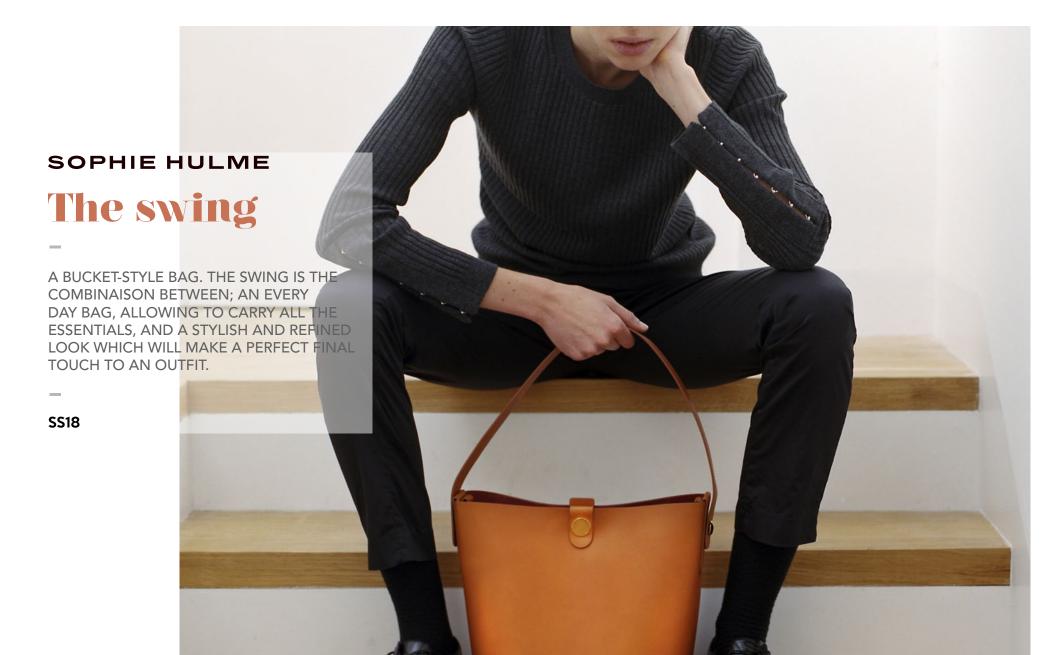

#### **SOPHIE HULME**

# Bow bag

REINTERPRETATION OF THE ICONIC SOPHIE HULME'S SADDLE BAG, THE BARNSBURY.
DESIGN FOCUS AROUND THE LEATHERCRAFT TECHNIQUES

**RESORT 18** 

SWING BAG IN 3 DIFFER-ENT SIZES. LARGE, MEDIUM, NANO

A BUCKET-STYLE BAG, THE SWING IS CRAFTED TO A MINIMAL SILHOUETTE WITH A CIRCULAR BASE AND TWO SIDE PANELS. THE BROAD SHOULDER STRAP IS SECURED VIA **OVER-SIZED RIVETS IN THE** SIGNATURE POLISHED GOLD-PLATED BRASS, OR FASTEN THE DETACHABLE, **ADJUSTABLE STRAP TO** CARRY CROSSBODY. THE **CLOSURE IS A SIMPLE** POPPER FASTENING AND THE INTERIOR INCLUDES A SIMPLE SLIP POCKET FOR **VALUABLES** 