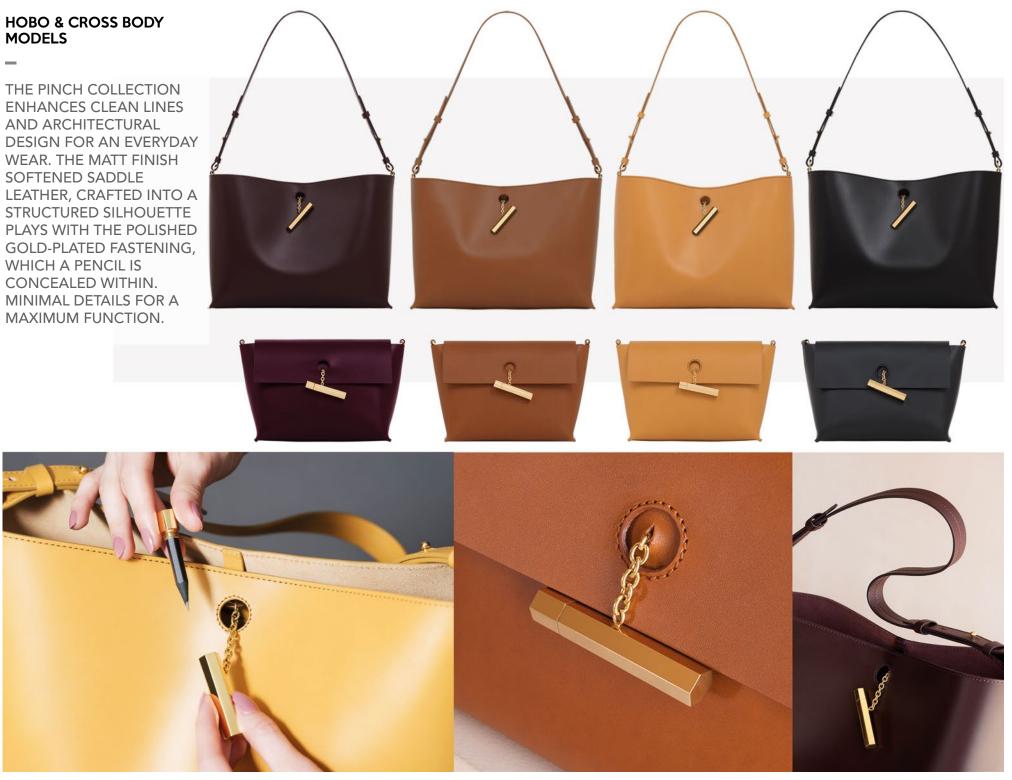

### **MODELS**

**ENHANCES CLEAN LINES** AND ARCHITECTURAL **DESIGN FOR AN EVERYDAY** WEAR. THE MATT FINISH SOFTENED SADDLE LEATHER, CRAFTED INTO A STRUCTURED SILHOUETTE PLAYS WITH THE POLISHED GOLD-PLATED FASTENING, WHICH A PENCIL IS CONCEALED WITHIN. MINIMAL DETAILS FOR A MAXIMUM FUNCTION.