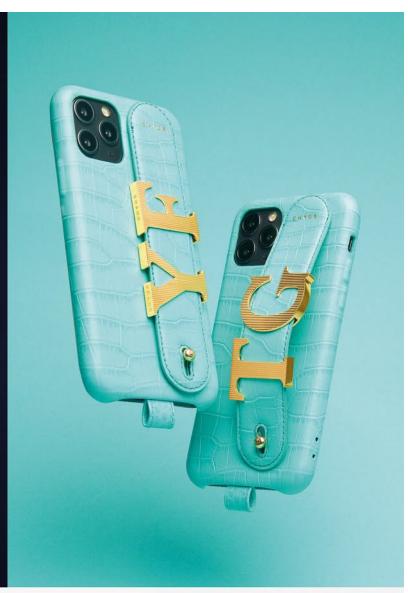

#### DEC19

CHYOS Charm hand hug phone case CUSTOMIZABLE IPHONE CASE WITH GOLD CHARMS SLID ONTO A COMFY ADJUSTABLE HAND STRAP. **PREAW17 / AW17** 

## IPHONE CUSTOMIZABLE HANDHUG

THE CHAOS HAND HUG
IS NOW AVAILABLE WITH
YOUR CUSTOMISED INITIALS
IN THE FORM OF OUR GOLD
PHONE JEWELLERY CHARMS
WHICH SLOT ONTO YOUR
HAND HUG TO GIVE
YOU PERSONALISATION
WHENEVER YOU LIKE.

SLIP YOUR HAND UNDER THE LIGHT STRAP TO HOLD YOUR PHONE COMFORTABLY TO READ, LIVE STREAM WITH A STEADY HAND OR SELFIE WITH EASE!