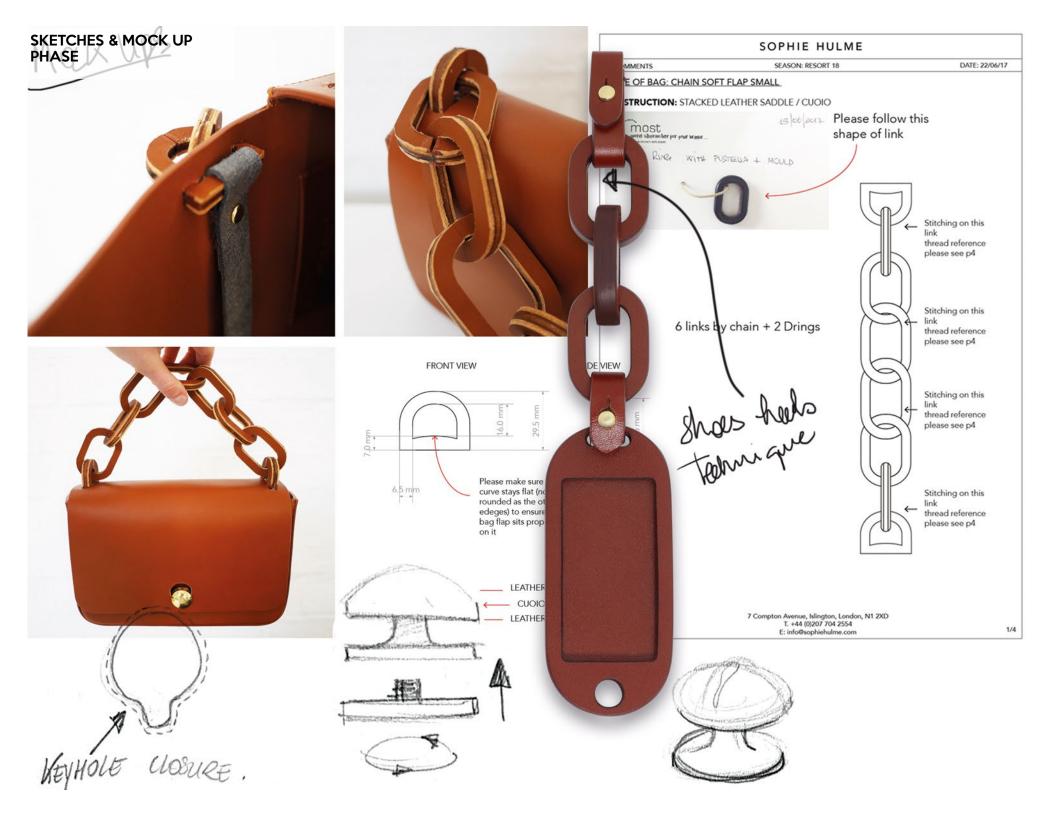

# Bow bag

REINTERPRETATION OF THE ICONIC SOPHIE HULME'S SADDLE BAG, THE BARNSBURY.
DESIGN FOCUS AROUND THE LEATHERCRAFT TECHNIQUES

**RESORT 18** 

SWING BAG IN 3 DIFFER-ENT SIZES. LARGE, MEDIUM, NANO

A BUCKET-STYLE BAG, THE SWING IS CRAFTED TO A MINIMAL SILHOUETTE WITH A CIRCULAR BASE AND TWO SIDE PANELS. THE BROAD SHOULDER STRAP IS SECURED VIA **OVER-SIZED RIVETS IN THE** SIGNATURE POLISHED GOLD-PLATED BRASS, OR FASTEN THE DETACHABLE, **ADJUSTABLE STRAP TO** CARRY CROSSBODY. THE **CLOSURE IS A SIMPLE** POPPER FASTENING AND THE INTERIOR INCLUDES A SIMPLE SLIP POCKET FOR **VALUABLES** 