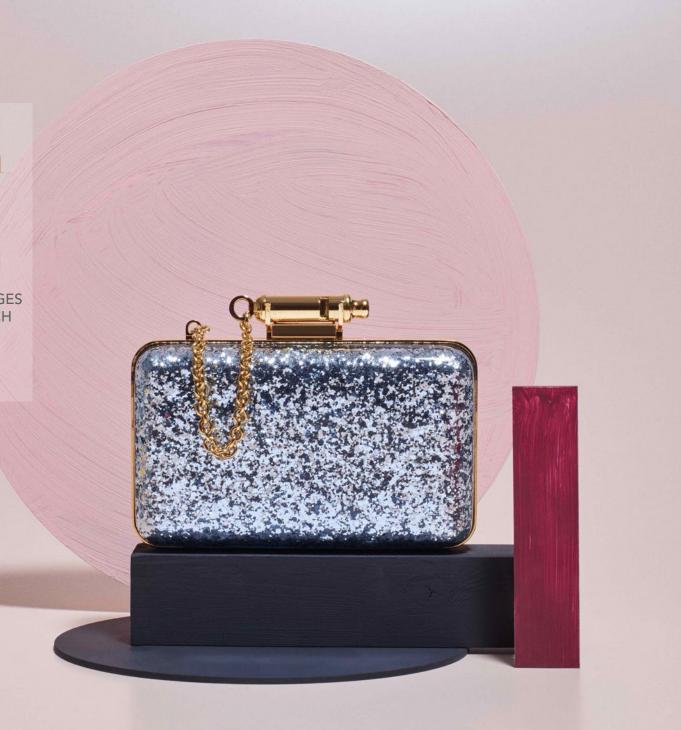

### **SOPHIE HULME**

## Whistle clutch

-

AN ELEGANT MEMBER OF THE PARTY
COLLECTION, THIS EVENING STYLE
COMBINES GLITTERY PERSPEX WITH A
POLISHED GOLD-PLATED FRAME. THE
ROUNDED RECTANGLE SILHOUETTE HINGES
OPEN VIA A LOCKING MECHANISM WHICH
CENTRES ON A WHISTLE CHARM

\_

#### **PREAW17 / AW17**