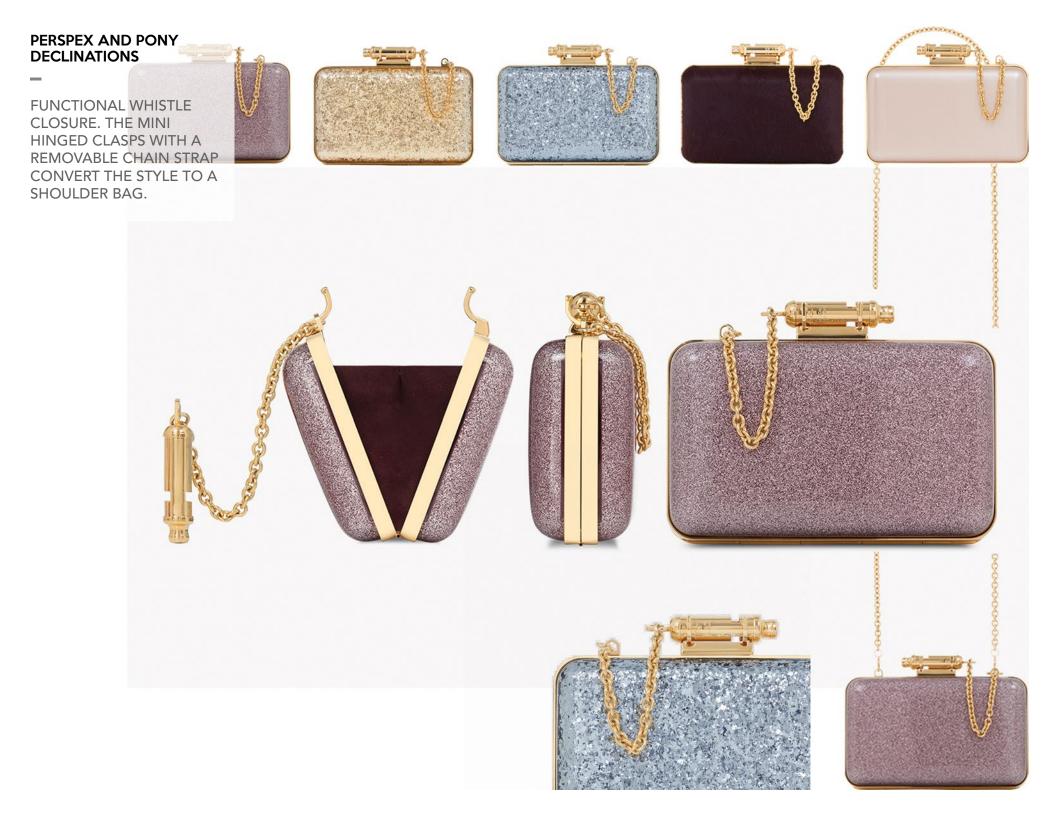

## SOPHIE HULME

## Whistle case

IN LINE WITH THE WHISTLE CLUTCH, THIS BAG WITH A GOLD ROUNDED FRAME IS CLOSED THANKS TO A FUNCTIONAL WHISTLE.

**PREAW17 / AW17** 

#### PLEASE MAKE SURE THAT THE FRAME HAS SCREWS TO FIX THE LEATHER INSIDE.