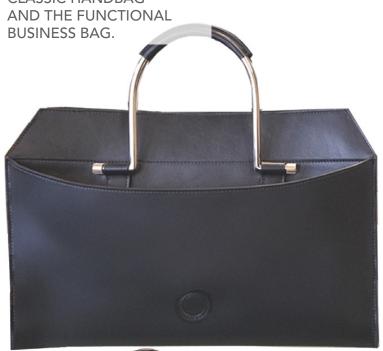

#### **SATCHEL**

\_

WITH ITS REMOVABLE
EXTERNAL POUCH,
THIS MODERN SATCHEL IS
THE NATURAL
RESULT BETWEEN THE
CLASSIC HANDBAG
AND THE FUNCTIONAL

B
Reduce the conference pad
330mm \*220mm
It has to be **rigid** to be easy to slide in the pocket.

## DAY TIME AND EVENING BAG

SOPHISTICATED DAILY
AND EVENING BAG WITH
IMPACTFUL HARDWARE.
THESE ARE DESIGNED
AROUND THE ICONIC
ST DUPONT GOLDSMITH
CRAFTMANSHIP,
REFFERING ESPECIALLY
TO THE LIGHTER AND PEN
ENGRAVINGS.