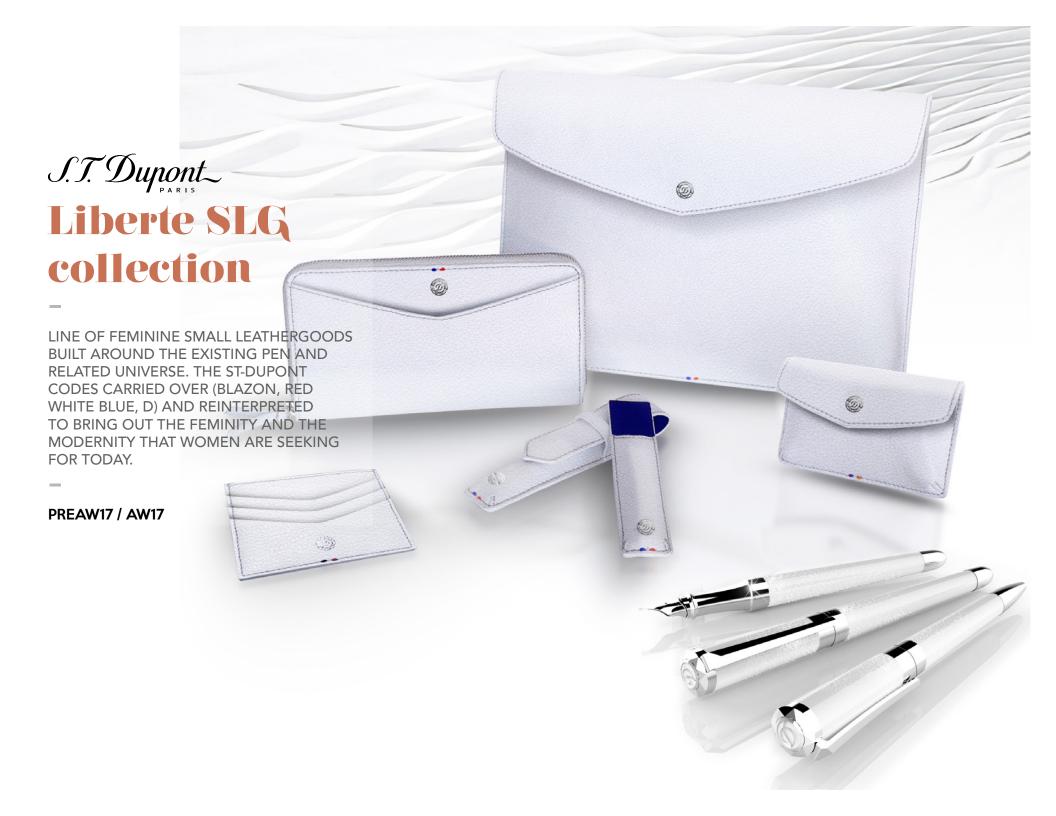

SURE THAT THE FRAME HAS SCREWS TO FIX THE LEATHER INSIDE.











# Men accessories . Fire head

DESIGN OF NEW ICONIC PATTERN.
INSPIRED BY THE FIRE SYMBOL. THE AIM
OF THIS LINE WAS TO PROPOSE A WIDE
RANGE OF PRODUCTS WHICH GATHERED
THE SAME SYMBOL EXPRESSED IN DIFFERENT
WAYS.

**WINTER 2015** 



RANGE OF ACCESSORIES: BELT BUCKLE AND STRAP, LIGHTER, PEN, KEYRING, WALLETS, CUFFLINKS

COMBINATION BETWEEN METAL ENGRAVING TECHNICS AND LEATHER WORK, ENHANCING THE VARIOUS FACET OF THE DIAMOND PATTERN





AW16











## RUGSACK, TOTE, SIMPLE AND DOCUMENT HOLDER, CROSS BODY



















leather collection

CRAFTED FROM PRECISION PERFORATED FULL-GRAIN CALF LEATHER IN CAMEL, THE LAPTOP AND DOCUMENT HOLDER BRINGS CONTEMPORARY DESIGN TOGETHER WITH EXTREME LIGHTNESS.

**APR2015** 

















#### **SATCHEL**

\_

WITH ITS REMOVABLE
EXTERNAL POUCH,
THIS MODERN SATCHEL IS
THE NATURAL
RESULT BETWEEN THE
CLASSIC HANDBAG
AND THE FUNCTIONAL



















B
Reduce the conference pad
330mm \*220mm
It has to be **rigid** to be easy to slide in the pocket.





the height of the handles

H

Remove the press button



Use the reverse construction to have a natural pleat



G
Use a cone to finish the handle not a square diamond head

J.T.Dupont ↓ 11.2mm

50mm

Put a 2 blazon parts on 2 sides with standard loop on slide a strap 35\*25mm

Add ST Dupont's embossed label on the back side 50mm\*11.20mm





## DAY TIME AND EVENING BAG

SOPHISTICATED DAILY
AND EVENING BAG WITH
IMPACTFUL HARDWARE.
THESE ARE DESIGNED
AROUND THE ICONIC
ST DUPONT GOLDSMITH
CRAFTMANSHIP,
REFFERING ESP