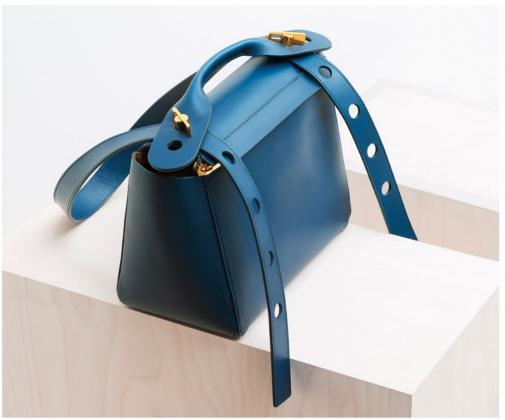

# Bow bag

REINTERPRETATION OF THE ICONIC SOPHIE HULME'S SADDLE BAG, THE BARNSBURY.
DESIGN FOCUS AROUND THE LEATHERCRAFT TECHNIQUES

**RESORT 18** 

SWING BAG IN 3 DIFFER-ENT SIZES. LARGE, MEDIUM, NANO

A BUCKET-STYLE BAG, THE SWING IS CRAFTED TO A MINIMAL SILHOUETTE WITH A CIRCULAR BASE AND TWO SIDE PANELS. THE BROAD SHOULDER STRAP IS SECURED VIA **OVER-SIZED RIVETS IN THE** SIGNATURE POLISHED GOLD-PLATED BRASS, OR FASTEN THE DETACHABLE, **ADJUSTABLE STRAP TO** CARRY CROSSBODY. THE **CLOSURE IS A SIMPLE** POPPER FASTENING AND THE INTERIOR INCLUDES A SIMPLE SLIP POCKET FOR **VALUABLES** 

### **MODELS**

**ENHANCES CLEAN LINES** AND ARCHITECTURAL **DESIGN FOR AN EVERYDAY** WEAR. THE MATT FINISH SOFTENED SADDLE LEATHER, CRAFTED INTO A STRUCTURED SILHOUETTE PLAYS WITH THE POLISHED GOLD-PLATED FASTENING, WHICH A PENCIL IS CONCEALED WITHIN. MINIMAL DETAILS FOR A MAXIMUM FUNCTION.