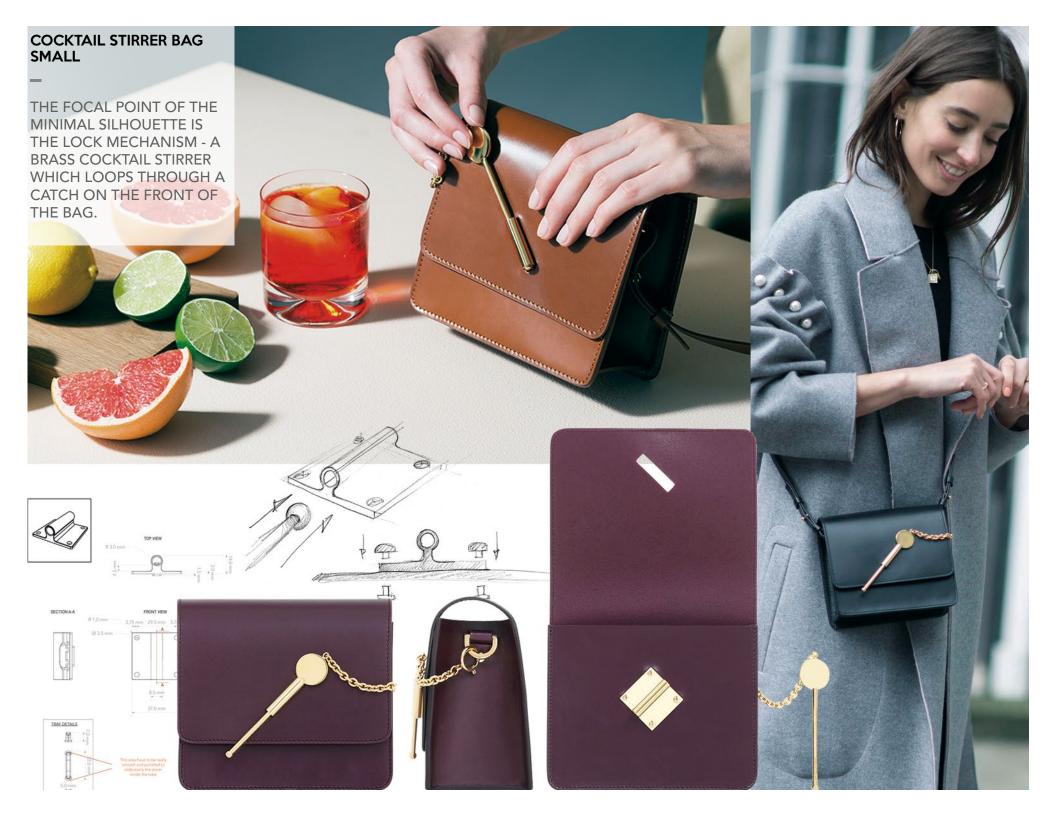

## Straw lockbag

THE SOPHIE HULME STRAW IS MORE THAN AN ORNAMENTAL ODE TO THIS LASTING DESIGN. THE DEVICE IS THE LOCKING MECHANISM FOR A SHOULDER-COMEHANDBAG IN THE CATCH COLLECTION LINE UP

**PREAW17 / AW17** 