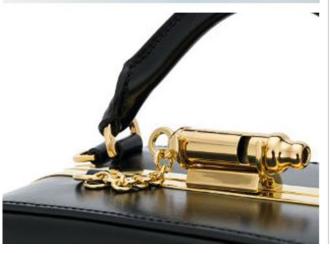

## SOPHIE HULME

## Whistle case

IN LINE WITH THE WHISTLE CLUTCH, THIS BAG WITH A GOLD ROUNDED FRAME IS CLOSED THANKS TO A FUNCTIONAL WHISTLE.

**PREAW17 / AW17** 

#### PLEASE MAKE SURE THAT THE FRAME HAS SCREWS TO FIX THE LEATHER INSIDE.