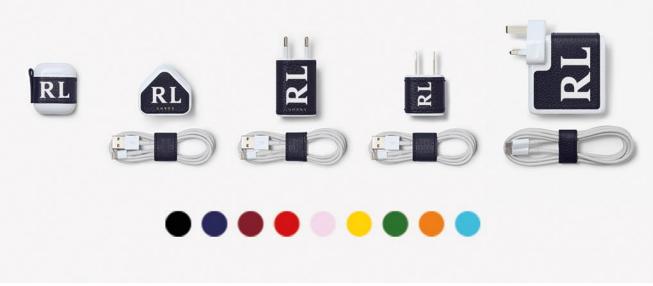

#### **CUSTOMISABLE POCHETTE DESIGNED TO BE THE** PERFECT SIZE FOR DAY TO NIGHT ESSENTIALS, FOR IPAD OR IPAD MINI OR THE IDEAL PLACE TO KEEP ALL OF ESSENTIALS IN ONE PLACE!! THE POUCH INCLUDES A DISCRETE GENEROUS FRONT POCKET FOR YOUR MOST USED ITEMS, A SMALL GOLD LOOP ON THE SIDE THAT ALLOW YOU TO ATTACH ADDITIONAL CHAOS ACCESSORIES.

## CONCERTINA BAG - CARD HOLDER

THE CHAOS CARAMEL PATENT CONCERTINA BAG AND CARD HOLDER ARE **DESIGNED TO FIT THE** EVERYDAY ESSENTIALS. WITH EASY TO ACCESS COMPARTMENTS KEEPING **EVERTHING ORGANISED** AND SIMPLE TO FIND. THE LEATHER STRAP WITH **ELEGANT CUSTOM MADE GOLD CHAIN FOR THE BAG ALLOWS IT TO BE** WORN CROSS BODY OR CAN BE REMOVED AND TURNS THE BAG INTO AN EVENING CLUTCH. THE CARD HOLDER WITH THE CHAOS CARABINER FEATURE ALLOWS TO HANG IT WHEREVER YOU WANT TO ADD A TOUCH OF ORIGINALITY.