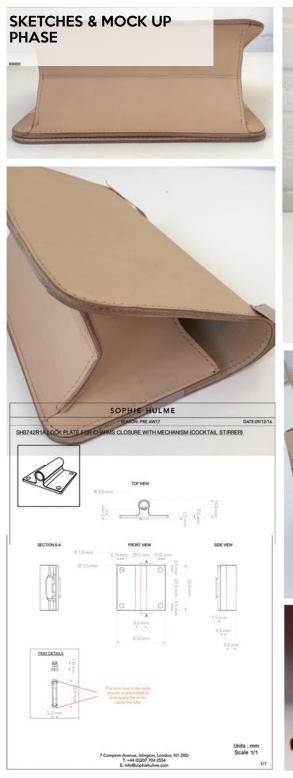

HABLE, **ADJUSTABLE STRAP TO** CARRY CROSSBODY. THE **CLOSURE IS A SIMPLE** POPPER FASTENING AND THE INTERIOR INCLUDES A SIMPLE SLIP POCKET FOR **VALUABLES** 















BELT ATTACHMENTS. A ZIP CLOSURE ENSURES



















### **MODELS**

**ENHANCES CLEAN LINES** AND ARCHITECTURAL **DESIGN FOR AN EVERYDAY** WEAR. THE MATT FINISH SOFTENED SADDLE LEATHER, CRAFTED INTO A STRUCTURED SILHOUETTE PLAYS WITH THE POLISHED GOLD-PLATED FASTENING, WHICH A PENCIL IS CONCEALED WITHIN. MINIMAL DETAILS FOR A MAXIMUM FUNCTION.



#### **PREAW17 / AW17**









## **SOPHIE HULME**

## Straw lockbag

THE SOPHIE HULME STRAW IS MORE THAN AN ORNAMENTAL ODE TO THIS LASTING DESIGN. THE DEVICE IS THE LOCKING MECHANISM FOR A SHOULDER-COMEHANDBAG IN THE CATCH COLLECTION LINE UP

**PREAW17 / AW17** 















### **SOPHIE HULME**

## Whistle clutch

-

AN ELEGANT MEMBER OF THE PARTY
COLLECTION, THIS EVENING STYLE
COMBINES GLITTERY PERSPEX WITH A
POLISHED GOLD-PLATED FRAME. THE
ROUNDED RECTANGLE SILHOUETTE HINGES
OPEN VIA A LOCKING MECHANISM WHICH
CENTRES ON A WHISTLE CHARM

\_

#### **PREAW17 / AW17**







## SOPHIE HULME

## Whistle case

IN LINE WITH THE WHISTLE CLUTCH, THIS BAG WITH A GOLD ROUNDED FRAME IS CLOSED THANKS TO A FUNCTIONAL WHISTLE.

**PREAW17 / AW17** 















#### PLEASE MAKE SURE THAT THE FRAME HAS SCREWS TO FIX THE LEATHER INSIDE.











# Men accessories . Fire head

DESIGN OF NEW ICONIC PATTERN.
INSPIRED BY THE FIRE SYMBOL. THE AIM
OF THIS LINE WAS TO PROPOSE A WIDE
RANGE OF PRODUCTS WHICH GATHERED
THE SAME SYMBOL EXPRESSED IN DIFFERENT
WAYS.

**WINTE