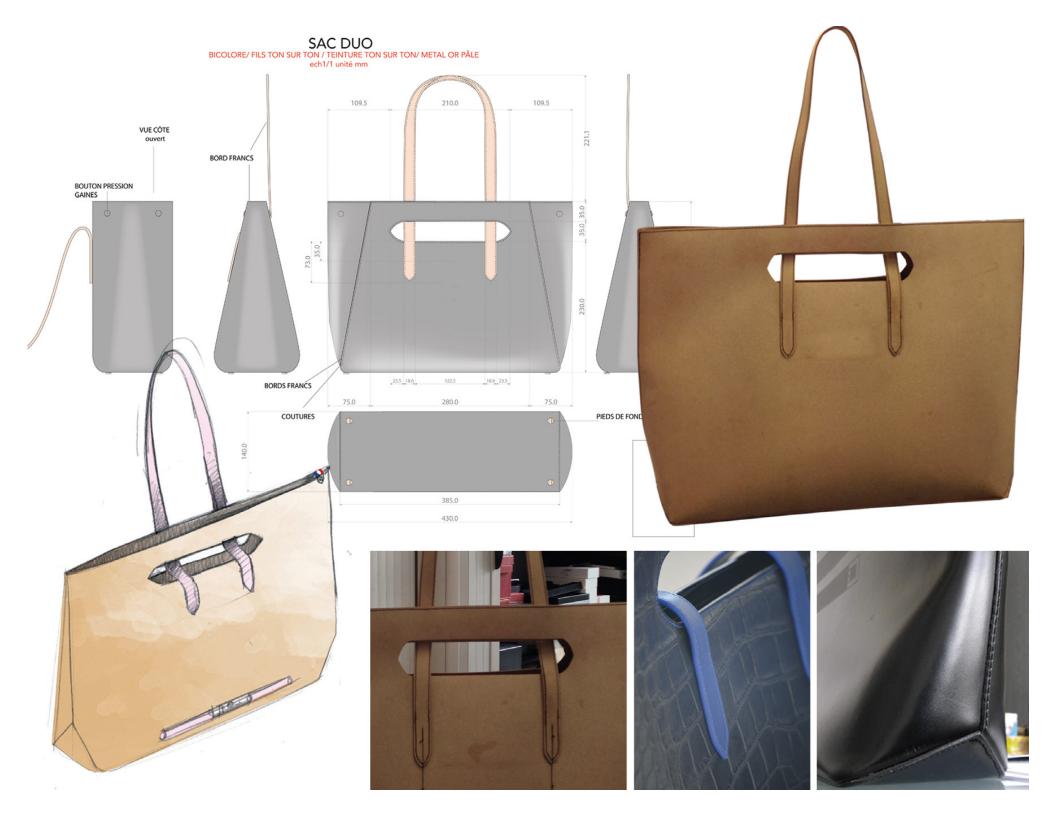

#### **SATCHEL**

\_

WITH ITS REMOVABLE
EXTERNAL POUCH,
THIS MODERN SATCHEL IS
THE NATURAL
RESULT BETWEEN THE
CLASSIC HANDBAG
AND THE FUNCTIONAL

B
Reduce the conference pad
330mm \*220mm
It has to be **rigid** to be easy to slide in the pocket.

the height of the handles

H

Remove the press button

Use the reverse construction to have a natural pleat

G
Use a cone to finish the handle not a square diamond head

J.T.Dupont ↓ 11.2mm

50mm

Put a 2 blazon parts on 2 sides with standard loop on slide a strap 35\*25mm

Add ST Dupont's embossed label on the back side 50mm\*11.20mm