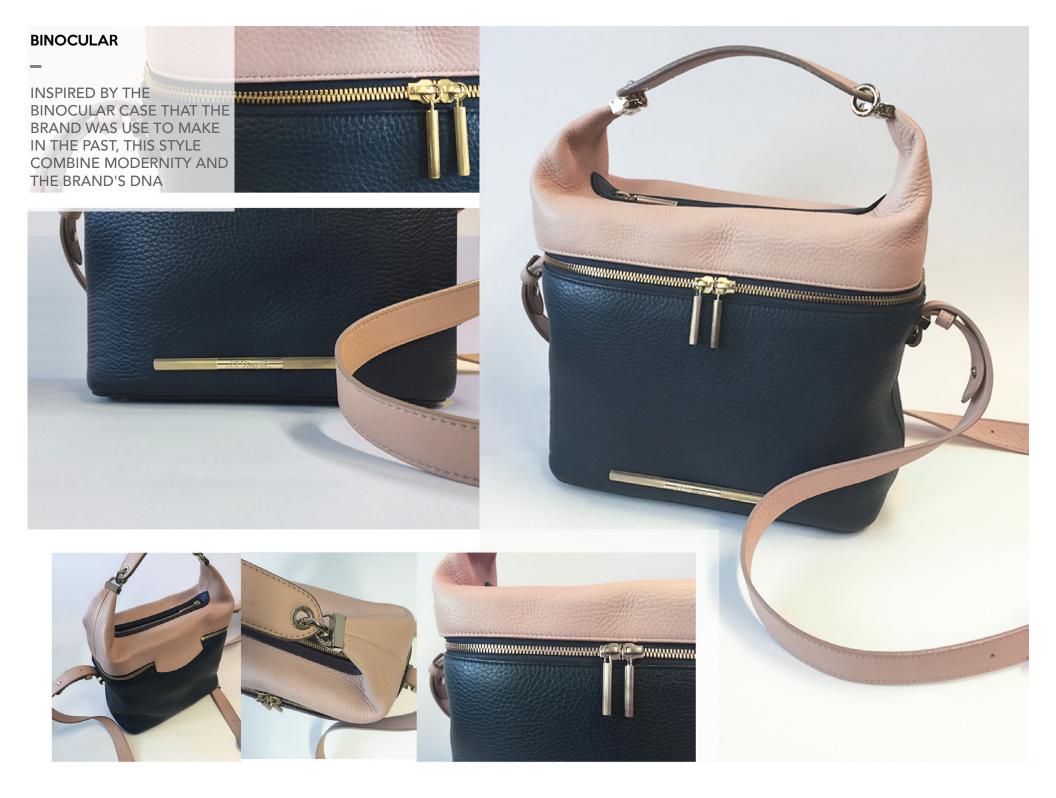

# **Expendable tote**

THE CHAOS LEATHER TOTE IS THE PERFECT EVERYDAY BAG. THANKS TWO GOLD ZIPS ON THE SIDES IT CAN BE WORN FLAT & SLIMLINE OR CAN BE UNZIPED FOR EXTRA DEPTH