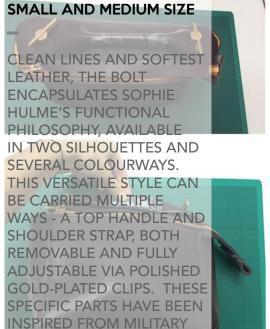

### **MODELS**

**ENHANCES CLEAN LINES** AND ARCHITECTURAL **DESIGN FOR AN EVERYDAY** WEAR. THE MATT FINISH SOFTENED SADDLE LEATHER, CRAFTED INTO A STRUCTURED SILHOUETTE PLAYS WITH THE POLISHED GOLD-PLATED FASTENING, WHICH A PENCIL IS CONCEALED WITHIN. MINIMAL DETAILS FOR A MAXIMUM FUNCTION.