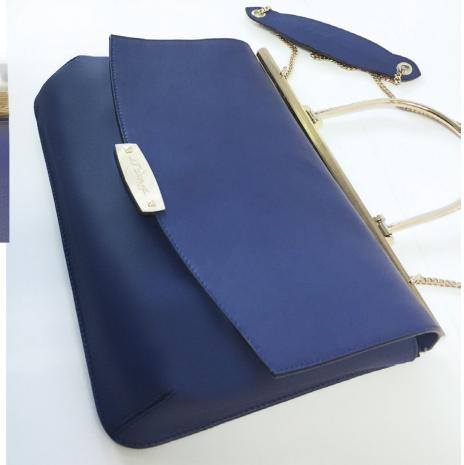

## DAY TIME AND EVENING BAG

SOPHISTICATED DAILY
AND EVENING BAG WITH
IMPACTFUL HARDWARE.
THESE ARE DESIGNED
AROUND THE ICONIC
ST DUPONT GOLDSMITH
CRAFTMANSHIP,
REFFERING ESPECIALLY
TO THE LIGHTER AND PEN
ENGRAVINGS.