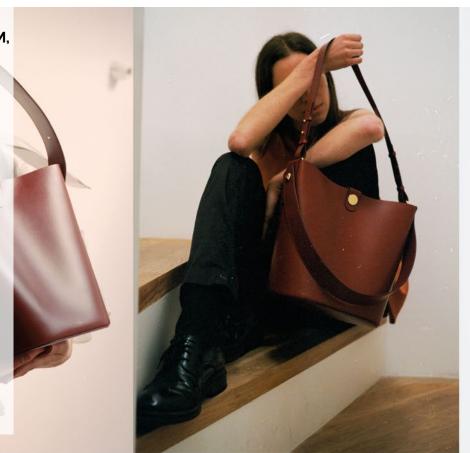

#### **SOPHIE HULME**

# Bow bag

REINTERPRETATION OF THE ICONIC SOPHIE HULME'S SADDLE BAG, THE BARNSBURY.
DESIGN FOCUS AROUND THE LEATHERCRAFT TECHNIQUES

**RESORT 18** 

SWING BAG IN 3 DIFFER-ENT SIZES. LARGE, MEDIUM, NANO

A BUCKET-STYLE BAG, THE SWING IS CRAFTED TO A MINIMAL SILHOUETTE WITH A CIRCULAR BASE AND TWO SIDE PANELS. THE BROAD SHOULDER STRAP IS SECURED VIA **OVER-SIZED RIVETS IN THE** SIGNATURE POLISHED GOLD-PLATED BRASS, OR FASTEN THE DETACHABLE, **ADJUSTABLE STRAP TO** CARRY CROSSBODY. THE **CLOSURE IS A SIMPLE** POPPER FASTENING AND THE INTERIOR INCLUDES A SIMPLE SLIP POCKET FOR **VALUABLES** 