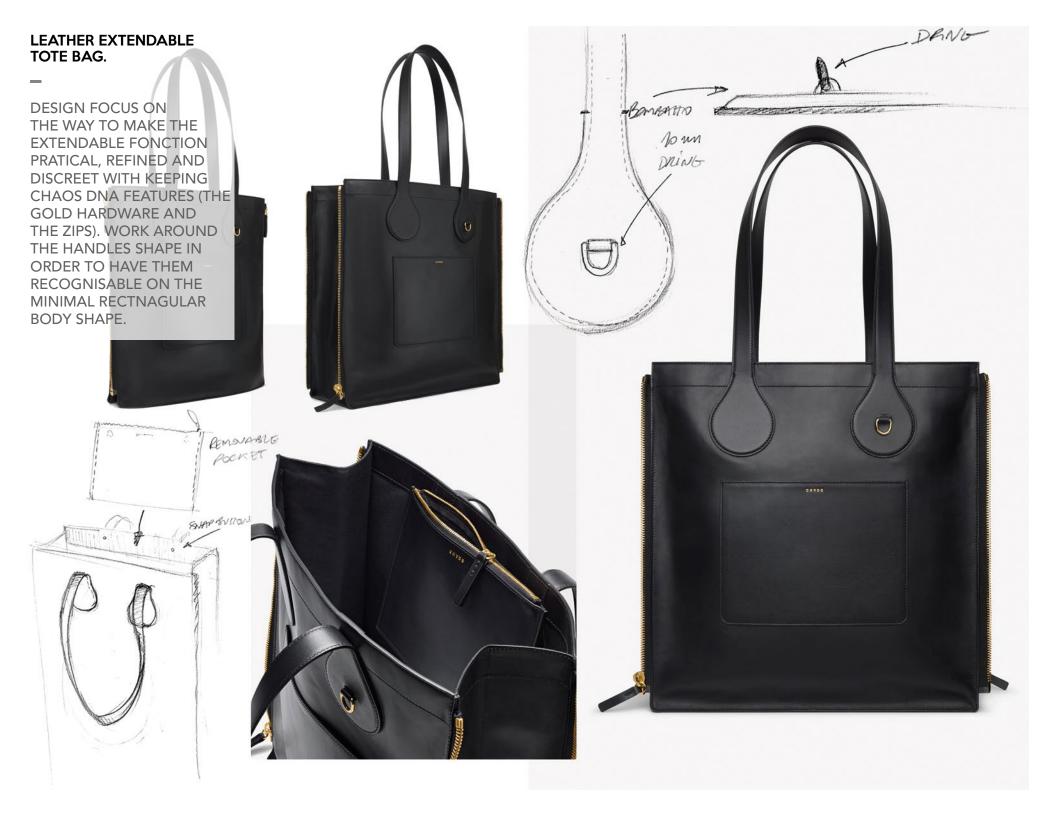

# **Expendable tote**

THE CHAOS LEATHER TOTE IS THE PERFECT EVERYDAY BAG. THANKS TWO GOLD ZIPS ON THE SIDES IT CAN BE WORN FLAT & SLIMLINE OR CAN BE UNZIPED FOR EXTRA DEPTH