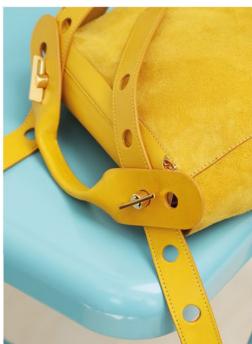

# Bow bag

REINTERPRETATION OF THE ICONIC SOPHIE HULME'S SADDLE BAG, THE BARNSBURY.
DESIGN FOCUS AROUND THE LEATHERCRAFT TECHNIQUES

**RESORT 18** 

SWING BAG IN 3 DIFFER-ENT SIZES. LARGE, MEDIUM, NANO

A BUCKET-STYLE BAG, THE SWING IS CRAFTED TO A MINIMAL SILHOUETTE WITH A CIRCULAR BASE AND TWO SIDE PANELS. THE BROAD SHOULDER STRAP IS SECURED VIA **OVER-SIZED RIVETS IN THE** SIGNATURE POLISHED GOLD-PLATED BRASS, OR FASTEN THE DETACHABLE, **ADJUSTABLE STRAP TO** CARRY CROSSBODY. THE **CLOSURE IS A SIMPLE** POPPER FASTENING AND THE INTERIOR INCLUDES A SIMPLE SLIP POCKET FOR **VALUABLES** 

BELT ATTACHMENTS. A ZIP CLOSURE ENSURES

### **MODELS**

**ENHANCES CLEAN LINES** AND ARCHITECTURAL **DESIGN FOR AN EVERYDAY** WEAR. THE MATT FINISH SOFTENED SADDLE LEATHER, CRAFTED INTO A STRUCTURED SILHOUETTE PLAYS WITH THE POLISHED GOLD-PLATED FASTENING, WHICH A PENCIL IS CONCEALED WITHIN. MINIMAL DETAILS FOR A MAXIMUM FUNCTION.