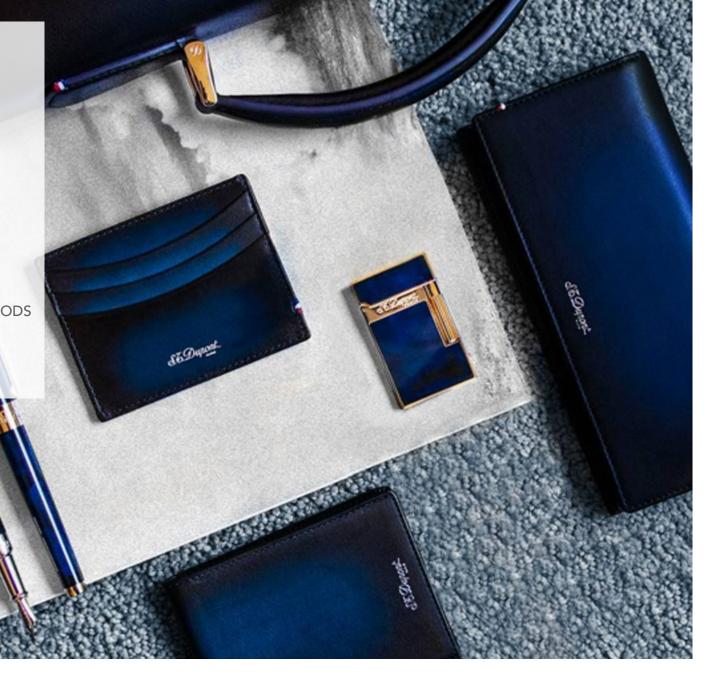

A LOCKING MECHANISM WHICH
CENTRES ON A WHISTLE CHARM

\_

#### **PREAW17 / AW17**







## SOPHIE HULME

## Whistle case

IN LINE WITH THE WHISTLE CLUTCH, THIS BAG WITH A GOLD ROUNDED FRAME IS CLOSED THANKS TO A FUNCTIONAL WHISTLE.

**PREAW17 / AW17** 















#### PLEASE MAKE SURE THAT THE FRAME HAS SCREWS TO FIX THE LEATHER INSIDE.











# Men accessories . Fire head

DESIGN OF NEW ICONIC PATTERN.
INSPIRED BY THE FIRE SYMBOL. THE AIM
OF THIS LINE WAS TO PROPOSE A WIDE
RANGE OF PRODUCTS WHICH GATHERED
THE SAME SYMBOL EXPRESSED IN DIFFERENT
WAYS.

**WINTER 2015** 



RANGE OF ACCESSORIES: BELT BUCKLE AND STRAP, LIGHTER, PEN, KEYRING, WALLETS, CUFFLINKS

COMBINATION BETWEEN METAL ENGRAVING TECHNICS AND LEATHER WORK, ENHANCING THE VARIOUS FACET OF THE DIAMOND PATTERN





AW16











## RUGSACK, TOTE, SIMPLE AND DOCUMENT HOLDER, CROSS BODY



















leather collection

CRAFTED FROM PRECISION PERFORATED FULL-GRAIN CALF LEATHER IN CAMEL, THE LAPTOP AND DOCUMENT HOLDER BRINGS CONTEMPORARY DESIGN TOGETHER WITH EXTREME LIGHTNESS.

**APR2015** 

















#### **SATCHEL**

\_

WITH ITS REMOVABLE
EXTERNAL POUCH,
THIS MODERN SATCHEL IS
THE NATURAL
RESULT BETWEEN THE
CLASSIC HANDBAG
AND THE FUNCTIONAL



















B
Reduce the conference pad
330mm \*220mm
It has to be **rigid** to be easy to slide in the pocket.





the height of the handles

H

Remove the press button



Use the reverse construction to have a natural pleat



G
Use a cone to finish the handle not a square diamond head

J.T.Dupont ↓ 11.2mm

50mm

Put a 2 blazon parts on 2 sides w