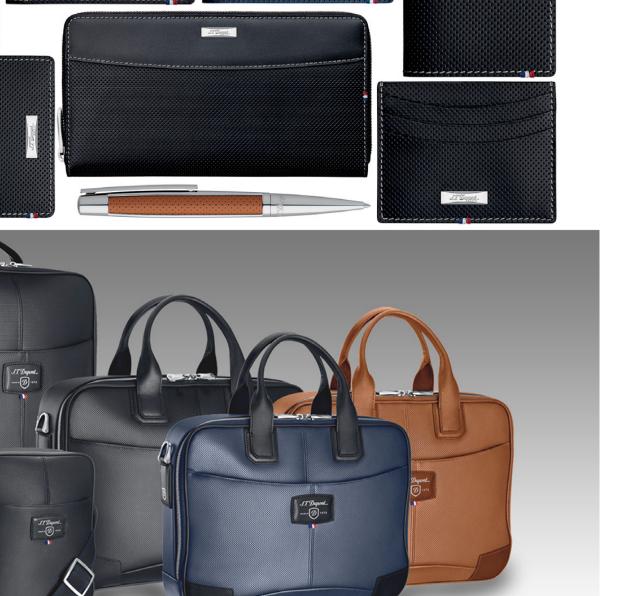

# Men accessories . Fire head

DESIGN OF NEW ICONIC PATTERN.
INSPIRED BY THE FIRE SYMBOL. THE AIM
OF THIS LINE WAS TO PROPOSE A WIDE
RANGE OF PRODUCTS WHICH GATHERED
THE SAME SYMBOL EXPRESSED IN DIFFERENT
WAYS.

**WINTER 2015** 

RANGE OF ACCESSORIES: BELT BUCKLE AND STRAP, LIGHTER, PEN, KEYRING, WALLETS, CUFFLINKS

COMBINATION BETWEEN METAL ENGRAVING TECHNICS AND LEATHER WORK, ENHANCING THE VARIOUS FACET OF THE DIAMOND PATTERN

## RUGSACK, TOTE, SIMPLE AND DOCUMENT HOLDER, CROSS BODY

leather collection

CRAFTED FROM PRECISION PERFORATED FULL-GRAIN CALF LEATHER IN CAMEL, THE LAPTOP AND DOCUMENT HOLDER BRINGS CONTEMPORARY DESIGN TOGETHER WITH EXTREME LIGHTNESS.