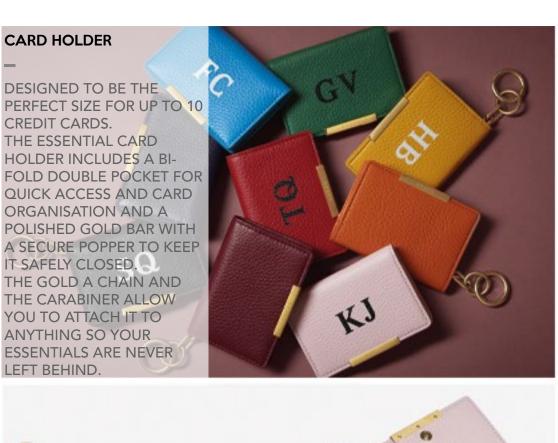

## CONCERTINA BAG - CARD HOLDER

THE CHAOS CARAMEL PATENT CONCERTINA BAG AND CARD HOLDER ARE **DESIGNED TO FIT THE** EVERYDAY ESSENTIALS. WITH EASY TO ACCESS COMPARTMENTS KEEPING **EVERTHING ORGANISED** AND SIMPLE TO FIND. THE LEATHER STRAP WITH **ELEGANT CUSTOM MADE GOLD CHAIN FOR THE BAG ALLOWS IT TO BE** WORN CROSS BODY OR CAN BE REMOVED AND TURNS THE BAG INTO AN EVENING CLUTCH. THE CARD HOLDER WITH THE CHAOS CARABINER FEATURE ALLOWS TO HANG IT WHEREVER YOU WANT TO ADD A TOUCH OF ORIGINALITY.