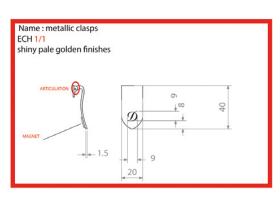

the height of the handles

H

Remove the press button

Use the reverse construction to have a natural pleat

G
Use a cone to finish the handle not a square diamond head

J.T.Dupont ↓ 11.2mm

50mm

Put a 2 blazon parts on 2 sides with standard loop on slide a strap 35\*25mm

Add ST Dupont's embossed label on the back side 50mm\*11.20mm