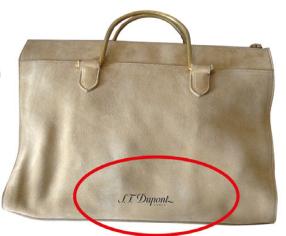

AFTED FROM PRECISION PERFORATED FULL-GRAIN CALF LEATHER IN CAMEL, THE LAPTOP AND DOCUMENT HOLDER BRINGS CONTEMPORARY DESIGN TOGETHER WITH EXTREME LIGHTNESS.

**APR2015** 

















#### **SATCHEL**

\_

WITH ITS REMOVABLE
EXTERNAL POUCH,
THIS MODERN SATCHEL IS
THE NATURAL
RESULT BETWEEN THE
CLASSIC HANDBAG
AND THE FUNCTIONAL



















B
Reduce the conference pad
330mm \*220mm
It has to be **rigid** to be easy to slide in the pocket.





the height of the handles

H

Remove the press button



Use the reverse construction to have a natural pleat



G
Use a cone to finish the handle not a square diamond head

J.T.Dupont ↓ 11.2mm

50mm

Put a 2 blazon parts on 2 sides with standard loop on slide a strap 35\*25mm

Add ST Dupont's embossed label on the back side 50mm\*11.20mm





## DAY TIME AND EVENING BAG

SOPHISTICATED DAILY
AND EVENING BAG WITH
IMPACTFUL HARDWARE.
THESE ARE DESIGNED
AROUND THE ICONIC
ST DUPONT GOLDSMITH
CRAFTMANSHIP,
REFFERING ESPECIALLY
TO THE LIGHTER AND PEN
ENGRAVINGS.