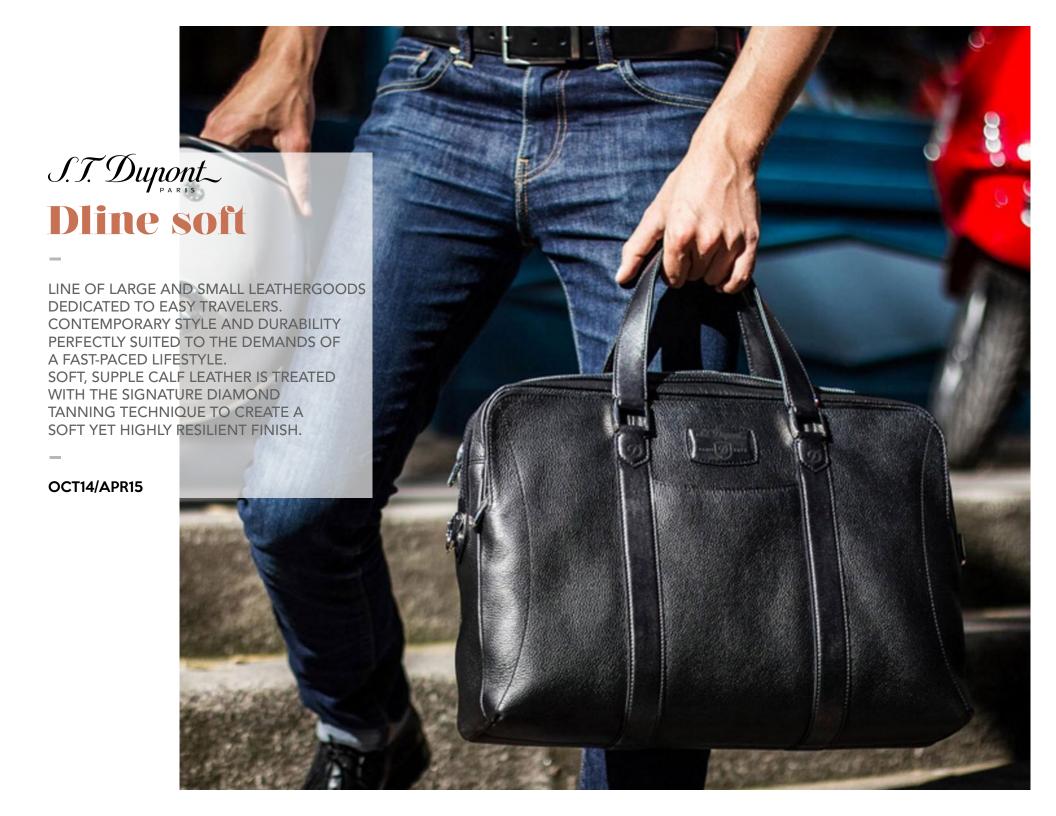

#### **SATCHEL**

\_

WITH ITS REMOVABLE
EXTERNAL POUCH,
THIS MODERN SATCHEL IS
THE NATURAL
RESULT BETWEEN THE
CLASSIC HANDBAG
AND THE FUNCTIONAL

B
Reduce the conference pad
330mm \*220mm
It has to be **rigid** to be easy to slide in the pocket.

the height of the handles

H

Remove the press button

Use the reverse construction to have a natural pleat

G
Use a cone to finish the handle not a square diamond head

J.T.Dupont ↓ 11.2mm

50mm

Put a 2 blazon parts on 2 sides with standard loop on slide a strap 35\*25mm

Add ST Dupont's embossed label on the back side 50mm\*11.20mm