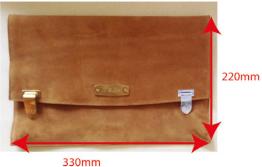

#### **SATCHEL**

\_

WITH ITS REMOVABLE
EXTERNAL POUCH,
THIS MODERN SATCHEL IS
THE NATURAL
RESULT BETWEEN THE
CLASSIC HANDBAG
AND THE FUNCTIONAL

B
Reduce the conference pad
330mm \*220mm
It has to be **rigid** to be easy to slide in the pocket.