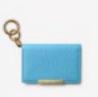

## CONCERTINA BAG - CARD HOLDER

THE CHAOS CARAMEL PATENT CONCERTINA BAG AND CARD HOLDER ARE **DESIGNED TO FIT THE** EVERYDAY ESSENTIALS. WITH EASY TO ACCESS COMPARTMENTS KEEPING **EVERTHING ORGANISED** AND SIMPLE TO FIND. THE LEATHER STRAP WITH **ELEGANT CUSTOM MADE GOLD CHAIN FOR THE BAG ALLOWS IT TO BE** WORN CROSS BODY OR CAN BE REMOVED AND TURNS THE BAG INTO AN EVENING CLUTCH. THE CARD HOLDER WITH THE CHAOS CARABINER FEATURE ALLOWS TO HANG IT WHEREVER YOU WANT TO ADD A TOUCH OF ORIGINALITY.