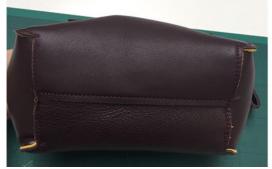

# Bow bag

REINTERPRETATION OF THE ICONIC SOPHIE HULME'S SADDLE BAG, THE BARNSBURY.
DESIGN FOCUS AROUND THE LEATHERCRAFT TECHNIQUES

**RESORT 18** 

SWING BAG IN 3 DIFFER-ENT SIZES. LARGE, MEDIUM, NANO

A BUCKET-STYLE BAG, THE SWING IS CRAFTED TO A MINIMAL SILHOUETTE WITH A CIRCULAR BASE AND TWO SIDE PANELS. THE BROAD SHOULDER STRAP IS SECURED VIA **OVER-SIZED RIVETS IN THE** SIGNATURE POLISHED GOLD-PLATED BRASS, OR FASTEN THE DETACHABLE, **ADJUSTABLE STRAP TO** CARRY CROSSBODY. THE **CLOSURE IS A SIMPLE** POPPER FASTENING AND THE INTERIOR INCLUDES A SIMPLE SLIP POCKET FOR **VALUABLES** 

### **MODELS**

**ENHANCES CLEAN LINES** AND ARCHITECTURAL **DESIGN FOR AN EVERYDAY** WEAR. THE MATT FINISH SOFTENED SADDLE LEATHER, CRAFTED INTO A STRUCTURED SILHOUETTE PLAYS WITH THE POLISHED GOLD-PLATED FASTENING, WHICH A PENCIL IS CONCEALED WITHIN. MINIMAL DETAILS FOR A MAXIMUM FUNCTION.