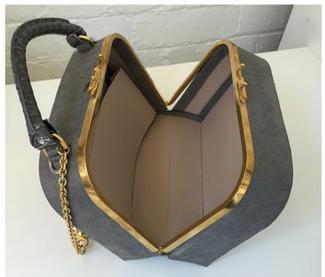

## DAY TIME AND EVENING BAG

SOPHISTICATED DAILY
AND EVENING BAG WITH
IMPACTFUL HARDWARE.
THESE ARE DESIGNED
AROUND THE ICONIC
ST DUPONT GOLDSMITH
CRAFTMANSHIP,
REFFERING ESPECIALLY
TO THE LIGHTER AND PEN
ENGRAVINGS.