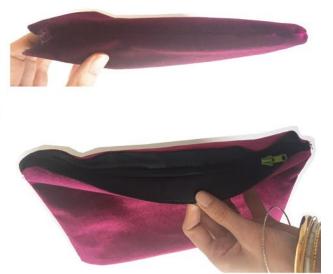

#### **CUSTOMISABLE POCHETTE DESIGNED TO BE THE** PERFECT SIZE FOR DAY TO NIGHT ESSENTIALS, FOR IPAD OR IPAD MINI OR THE IDEAL PLACE TO KEEP ALL OF ESSENTIALS IN ONE PLACE!! THE POUCH INCLUDES A DISCRETE GENEROUS FRONT POCKET FOR YOUR MOST USED ITEMS, A SMALL GOLD LOOP ON THE SIDE THAT ALLOW YOU TO ATTACH ADDITIONAL CHAOS ACCESSORIES.

## CONCERTINA BAG - CARD HOLDER

THE CHAOS CARAMEL PATENT CONCERTINA BAG AND CARD HOLDER ARE **DESIGNED TO FIT THE** EVERYDAY ESSENTIALS. WITH EASY TO ACCESS COMPARTMENTS KEEPING **EVERTHING ORGANISED** AND SIMPLE TO FIND. THE LEATHER STRAP WITH **ELEGANT CUSTOM MADE GOLD CHAIN FOR THE BAG ALLOWS IT TO BE** WORN CROSS BODY OR CAN BE REMOVED AND TURNS THE BAG INTO AN EVENING CLUTCH. THE CARD HOLDER WITH THE CHAOS CARABINER FEATURE ALLOWS TO HANG IT WHEREVER YOU WANT TO ADD A TOUCH OF ORIGINALITY.