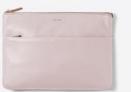

## RUGSACK, TOTE, SIMPLE AND DOCUMENT HOLDER, CROSS BODY

leather collection

CRAFTED FROM PRECISION PERFORATED FULL-GRAIN CALF LEATHER IN CAMEL, THE LAPTOP AND DOCUMENT HOLDER BRINGS CONTEMPORARY DESIGN TOGETHER WITH EXTREME LIGHTNESS.