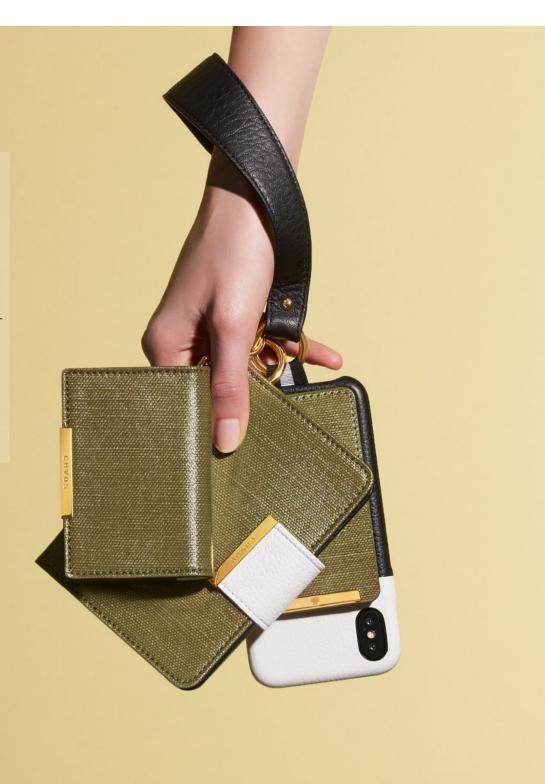

# **Canvas collection**

\_

TRIO OF SMALL LEATHER GOODS MADE OUT OLIVE COATED CANVAS TO ADD A SPRINGY TOUCH TO YOUR ACCESSORIES - PHONE CASE WITH INTEGRATED CARD POCKET - CARD HOLDER - PASSPORT COVER

**SS19** 