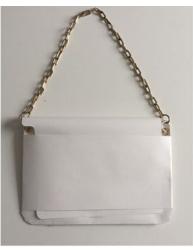

## CONCERTINA BAG - CARD HOLDER

THE CHAOS CARAMEL PATENT CONCERTINA BAG AND CARD HOLDER ARE **DESIGNED TO FIT THE** EVERYDAY ESSENTIALS. WITH EASY TO ACCESS COMPARTMENTS KEEPING **EVERTHING ORGANISED** AND SIMPLE TO FIND. THE LEATHER STRAP WITH **ELEGANT CUSTOM MADE GOLD CHAIN FOR THE BAG ALLOWS IT TO BE** WORN CROSS BODY OR CAN BE REMOVED AND TURNS THE BAG INTO AN EVENING CLUTCH. THE CARD HOLDER WITH THE CHAOS CARABINER FEATURE ALLOWS TO HANG IT WHEREVER YOU WANT TO ADD A TOUCH OF ORIGINALITY.