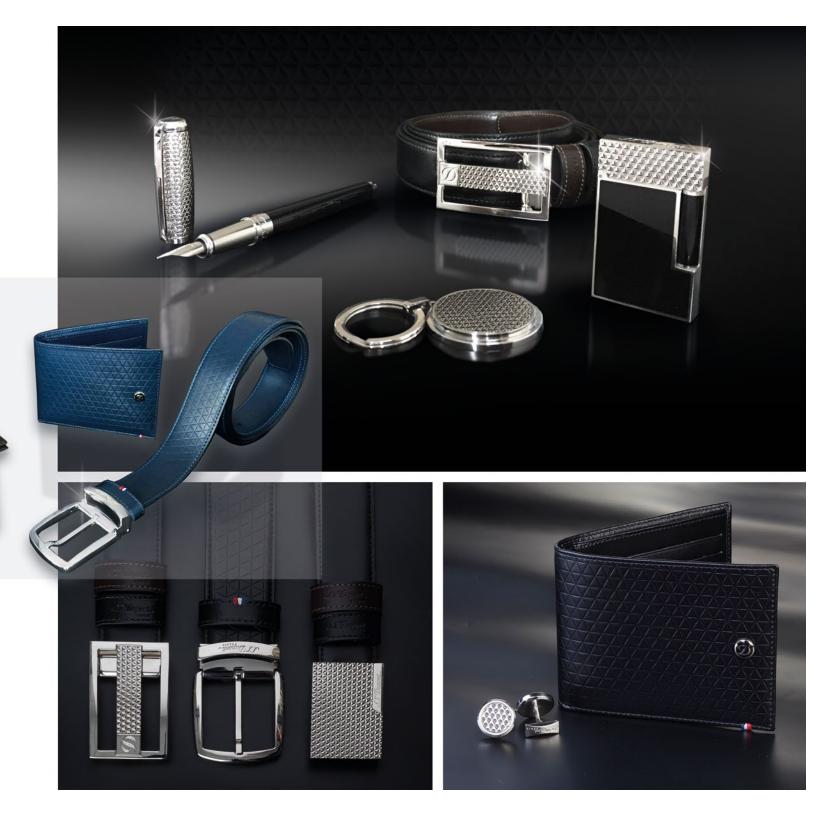

# Men accessories . Fire head

DESIGN OF NEW ICONIC PATTERN.
INSPIRED BY THE FIRE SYMBOL. THE AIM
OF THIS LINE WAS TO PROPOSE A WIDE
RANGE OF PRODUCTS WHICH GATHERED
THE SAME SYMBOL EXPRESSED IN DIFFERENT
WAYS.

**WINTER 2015** 

RANGE OF ACCESSORIES: BELT BUCKLE AND STRAP, LIGHTER, PEN, KEYRING, WALLETS, CUFFLINKS

COMBINATION BETWEEN METAL ENGRAVING TECHNICS AND LEATHER WORK, ENHANCING THE VARIOUS FACET OF THE DIAMOND PATTERN