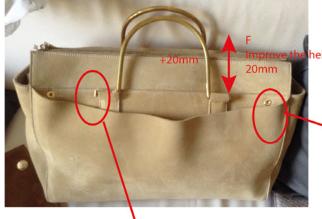

#### **SATCHEL**

\_

WITH ITS REMOVABLE
EXTERNAL POUCH,
THIS MODERN SATCHEL IS
THE NATURAL
RESULT BETWEEN THE
CLASSIC HANDBAG
AND THE FUNCTIONAL

B
Reduce the conference pad
330mm \*220mm
It has to be **rigid** to be easy to slide in the pocket.

the height of the handles

H

Remove the press button

Use the reverse construction to have a natural pleat

G
Use a cone to finish the handle not a square diamond head

J.T.Dupont ↓ 11.2mm

50mm

Put a 2 blazon parts on 2 sides with standard loop on slide a strap 35\*25mm