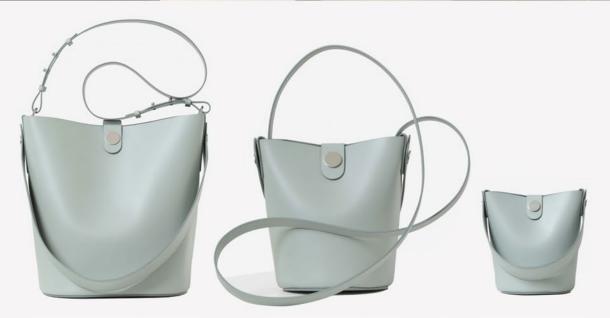

# Bow bag

REINTERPRETATION OF THE ICONIC SOPHIE HULME'S SADDLE BAG, THE BARNSBURY.
DESIGN FOCUS AROUND THE LEATHERCRAFT TECHNIQUES

**RESORT 18** 

SWING BAG IN 3 DIFFER-ENT SIZES. LARGE, MEDIUM, NANO

A BUCKET-STYLE BAG, THE SWING IS CRAFTED TO A MINIMAL SILHOUETTE WITH A CIRCULAR BASE AND TWO SIDE PANELS. THE BROAD SHOULDER STRAP IS SECURED VIA **OVER-SIZED RIVETS IN THE** SIGNATURE POLISHED GOLD-PLATED BRASS, OR FASTEN THE DETACHABLE, **ADJUSTABLE STRAP TO** CARRY CROSSBODY. THE **CLOSURE IS A SIMPLE** POPPER FASTENING AND THE INTERIOR INCLUDES A SIMPLE SLIP POCKET FOR **VALUABLES** 