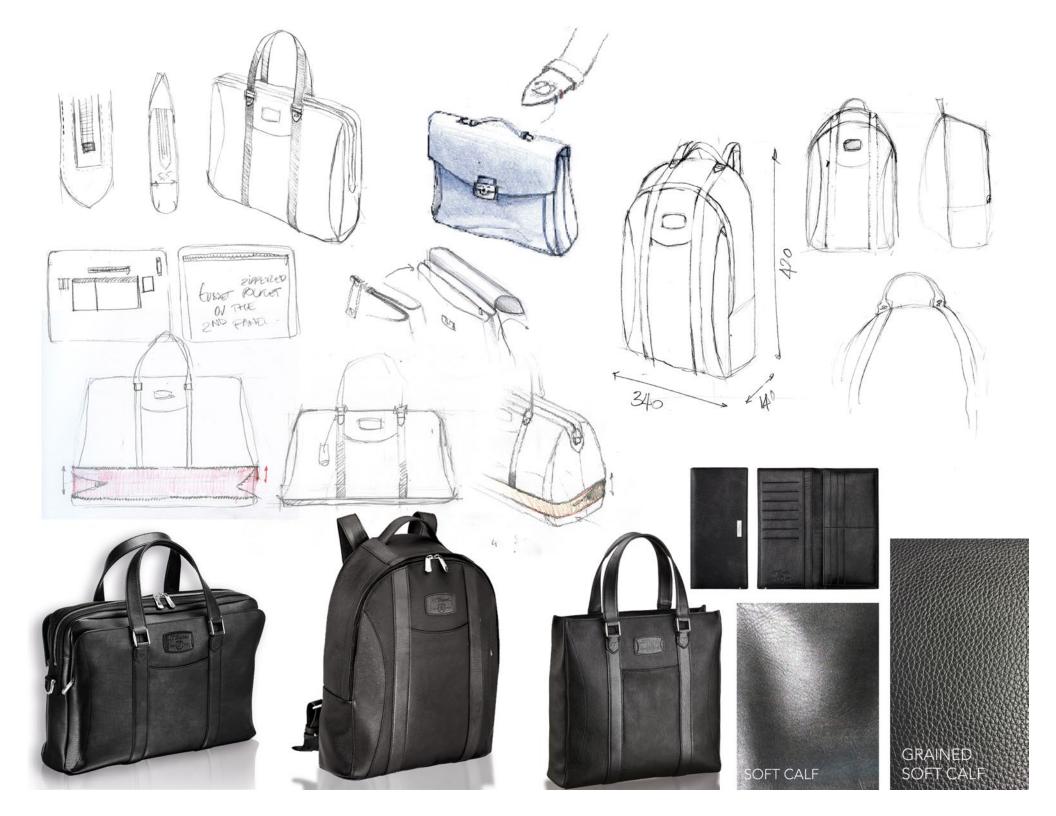

#### **SATCHEL**

\_

WITH ITS REMOVABLE
EXTERNAL POUCH,
THIS MODERN SATCHEL IS
THE NATURAL
RESULT BETWEEN THE
CLASSIC HANDBAG
AND THE FUNCTIONAL

B
Reduce the conference pad
330mm \*220mm
It has to be **rigid** to be easy to slide in the pocket.

the height of the handles

H

Remove the press button

Use the reverse construction to have a natural pleat

G
Use a cone to finish the handle not a square diamond head

J.T.Dupont ↓ 11.2mm

50mm

Put a 2 blazon parts on 2 sides with standard loop on slide a strap 35\*25mm

Add ST Dupont's embossed label on the back side 50mm\*11.20mm