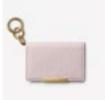

## CONCERTINA BAG - CARD HOLDER

THE CHAOS CARAMEL PATENT CONCERTINA BAG AND CARD HOLDER ARE **DESIGNED TO FIT THE** EVERYDAY ESSENTIALS. WITH EASY TO ACCESS COMPARTMENTS KEEPING **EVERTHING ORGANISED** AND SIMPLE TO FIND. THE LEATHER STRAP WITH **ELEGANT CUSTOM MADE GOLD CHAIN FOR THE BAG ALLOWS IT TO BE** WORN CROSS BODY OR CAN BE REMOVED AND TURNS THE BAG INTO AN EVENING CLUTCH. THE CARD HOLDER WITH THE CHAOS CARABINER FEATURE ALLOWS TO HANG IT WHEREVER YOU WANT TO ADD A TOUCH OF ORIGINALITY.