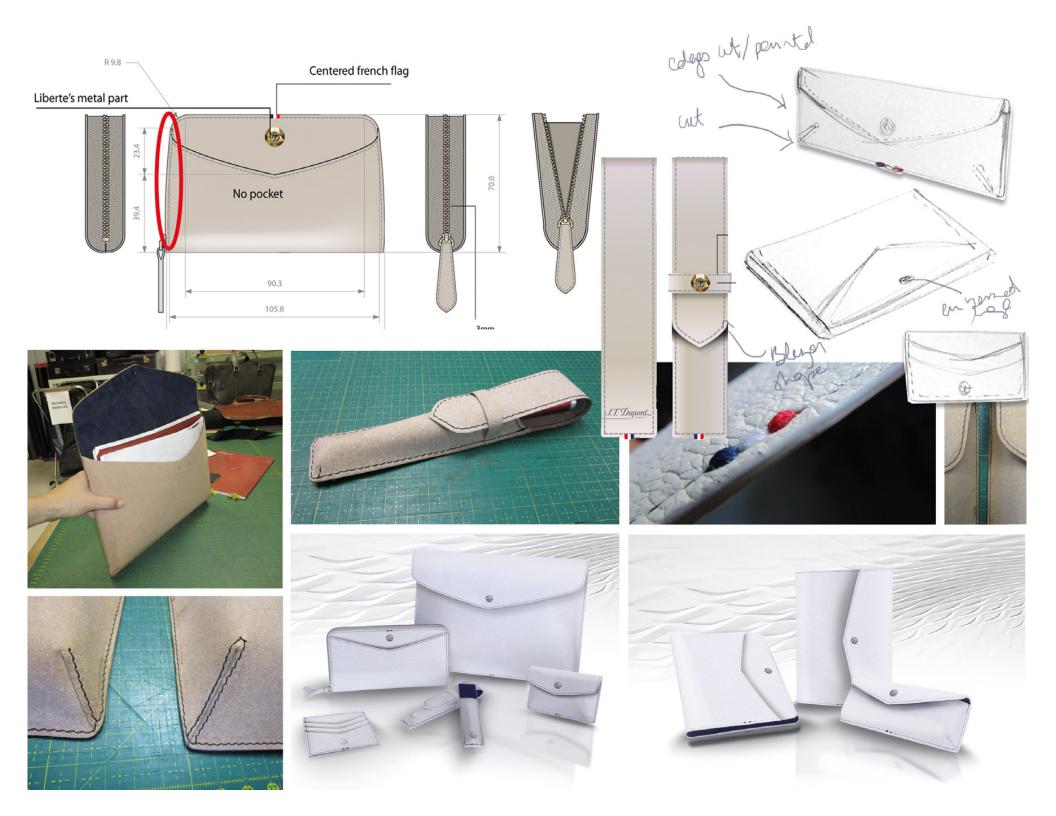

#### **SATCHEL**

\_

WITH ITS REMOVABLE
EXTERNAL POUCH,
THIS MODERN SATCHEL IS
THE NATURAL
RESULT BETWEEN THE
CLASSIC HANDBAG
AND THE FUNCTIONAL

B
Reduce the conference pad
330mm \*220mm
It has to be **rigid** to be easy to slide in the pocket.

the height of the handles

H

Remove the press button

Use the reverse construction to have a natural pleat

G
Use a cone to finish the handle not a square diamond head

J.T.Dupont ↓ 11.2mm

50mm

Put a 2 blazon parts on 2 sides with standard loop on slide a strap 35\*25mm

Add ST Dupont's embossed label on the back side 50mm\*11.20mm