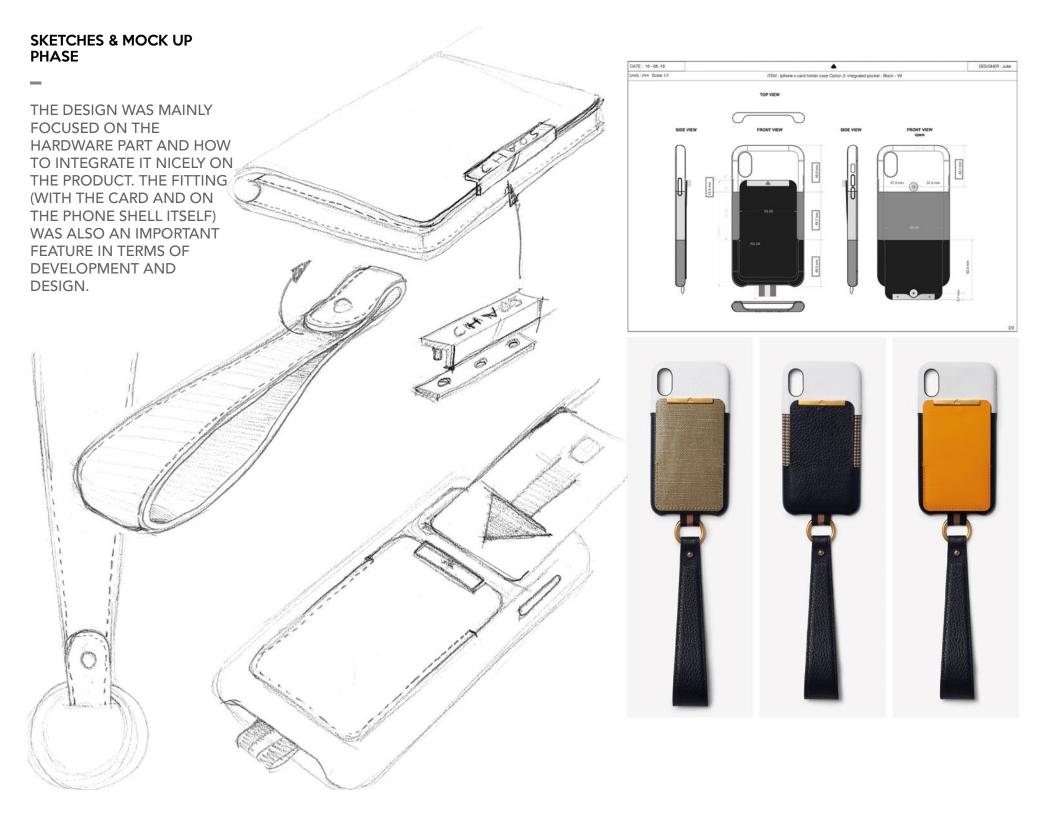

# **SKETCHES PHASE** Mentos

CHYOS

#### DEC19

CHYOS Charm hand hug phone case CUSTOMIZABLE IPHONE CASE WITH GOLD CHARMS SLID ONTO A COMFY ADJUSTABLE HAND STRAP. **PREAW17 / AW17** 

## IPHONE CUSTOMIZABLE HANDHUG

THE CHAOS HAND HUG
IS NOW AVAILABLE WITH
YOUR CUSTOMISED INITIALS
IN THE FORM OF OUR GOLD
PHONE JEWELLERY CHARMS
WHICH SLOT ONTO YOUR
HAND HUG TO GIVE
YOU PERSONALISATION
WHENEVER YOU LIKE.

SLIP YOUR HAND UNDER THE LIGHT STRAP TO HOLD YOUR PHONE COMFORTABLY TO READ, LIVE STREAM WITH A STEADY HAND OR SELFIE WITH EASE!