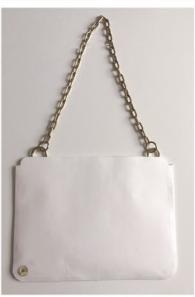

## CONCERTINA BAG - CARD HOLDER

THE CHAOS CARAMEL PATENT CONCERTINA BAG AND CARD HOLDER ARE **DESIGNED TO FIT THE** EVERYDAY ESSENTIALS. WITH EASY TO ACCESS COMPARTMENTS KEEPING **EVERTHING ORGANISED** AND SIMPLE TO FIND. THE LEATHER STRAP WITH **ELEGANT CUSTOM MADE GOLD CHAIN FOR THE BAG ALLOWS IT TO BE** WORN CROSS BODY OR CAN BE REMOVED AND TURNS THE BAG INTO AN EVENING CLUTCH. THE CARD HOLDER WITH THE CHAOS CARABINER FEATURE ALLOWS TO HANG IT WHEREVER YOU WANT TO ADD A TOUCH OF ORIGINALITY.