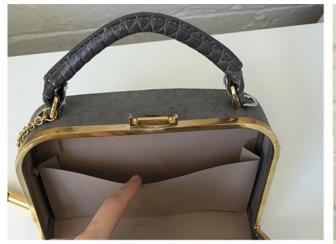

## DAY TIME AND EVENING BAG

SOPHISTICATED DAILY
AND EVENING BAG WITH
IMPACTFUL HARDWARE.
THESE ARE DESIGNED
AROUND THE ICONIC
ST DUPONT GOLDSMITH
CRAFTMANSHIP,
REFFERING ESPECIALLY
TO THE LIGHTER AND PEN
ENGRAVINGS.