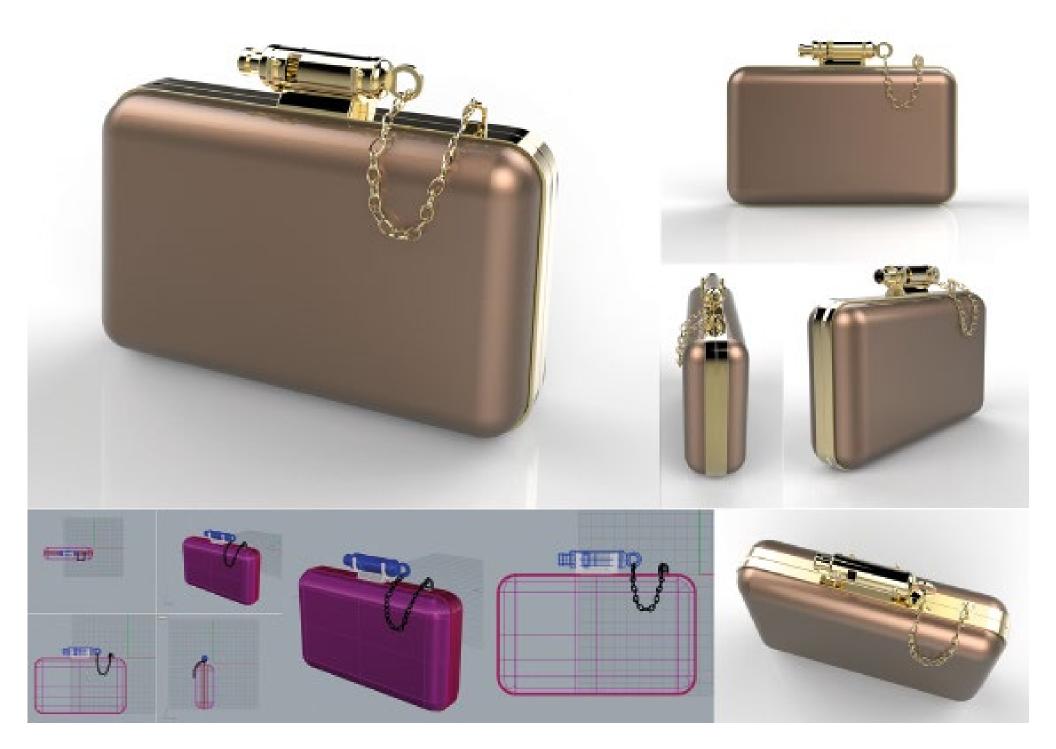

#### **SATCHEL**

\_

WITH ITS REMOVABLE
EXTERNAL POUCH,
THIS MODERN SATCHEL IS
THE NATURAL
RESULT BETWEEN THE
CLASSIC HANDBAG
AND THE FUNCTIONAL

B
Reduce the conference pad
330mm \*220mm
It has to be **rigid** to be easy to slide in the pocket.

the height of the handles

H

Remove the press button

Use the reverse construction to have a natural pleat

G
Use a cone to finish the handle not a square diamond head

J.T.Dupont ↓ 11.2mm

50mm

Put a 2 blazon parts on 2 sides with standard loop on slide a strap 35\*25mm

Add ST Dupont's embossed label on the back side 50mm\*11.20mm

## DAY TIME AND EVENING BAG

SOPHISTICATED DAILY
AND EVENING BAG WITH
IMPACTFUL HARDWARE.
THESE ARE DESIGNED
AROUND THE ICONIC
ST DUPONT GOLDSMITH
CRAFTMANSHIP,
REFFERING ESPECIALLY
TO THE LIGHTER AND PEN
ENGRAVINGS.