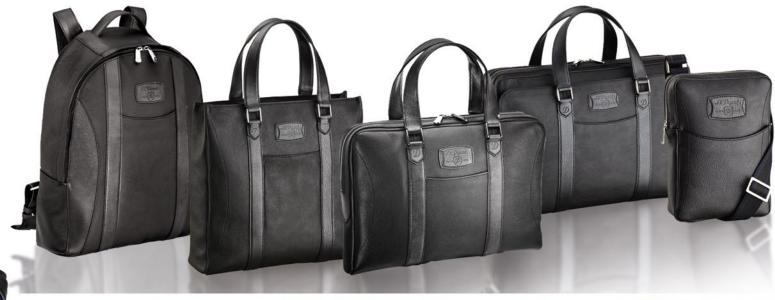

## RUGSACK, TOTE, SIMPLE AND DOCUMENT HOLDER, CROSS BODY

leather collection

CRAFTED FROM PRECISION PERFORATED FULL-GRAIN CALF LEATHER IN CAMEL, THE LAPTOP AND DOCUMENT HOLDER BRINGS CONTEMPORARY DESIGN TOGETHER WITH EXTREME LIGHTNESS.