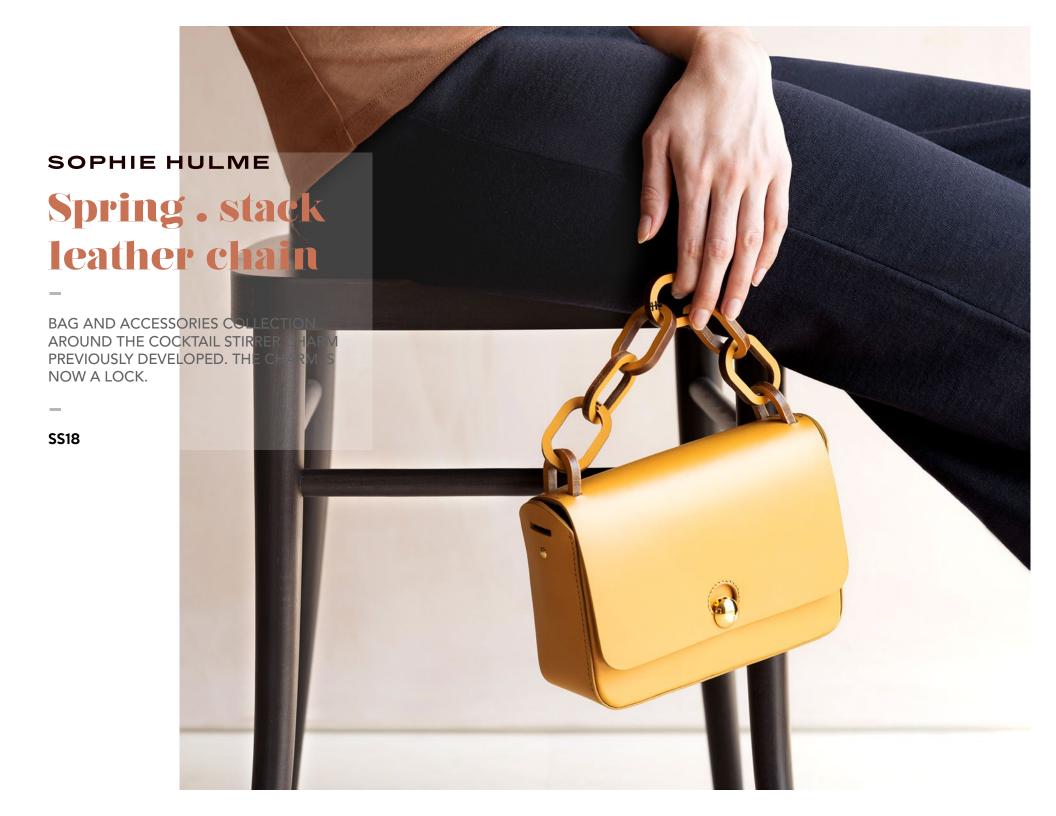

TRAP TO HOLD YOUR PHONE COMFORTABLY TO READ, LIVE STREAM WITH A STEADY HAND OR SELFIE WITH EASE!







# 



#### **SOPHIE HULME**

# Bow bag

REINTERPRETATION OF THE ICONIC SOPHIE HULME'S SADDLE BAG, THE BARNSBURY.
DESIGN FOCUS AROUND THE LEATHERCRAFT TECHNIQUES

**RESORT 18** 







SWING BAG IN 3 DIFFER-ENT SIZES. LARGE, MEDIUM, NANO

A BUCKET-STYLE BAG, THE SWING IS CRAFTED TO A MINIMAL SILHOUETTE WITH A CIRCULAR BASE AND TWO SIDE PANELS. THE BROAD SHOULDER STRAP IS SECURED VIA **OVER-SIZED RIVETS IN THE** SIGNATURE POLISHED GOLD-PLATED BRASS, OR FASTEN THE DETACHABLE, **ADJUSTABLE STRAP TO** CARRY CROSSBODY. THE **CLOSURE IS A SIMPLE** POPPER FASTENING AND THE INTERIOR INCLUDES A SIMPLE SLIP POCKET FOR **VALUABLES** 















BELT ATTACHMENTS. A ZIP CLOSURE ENSURES



















### **MODELS**

**ENHANCES CLEAN LINES** AND ARCHITECTURAL **DESIGN FOR AN EVERYDAY** WEAR. THE MATT FINISH SOFTENED SADDLE LEATHER, CRAFTED INTO A STRUCTURED SILHOUETTE PLAYS WITH THE POLISHED GOLD-PLATED FASTENING, WHICH A PENCIL IS CONCEALED WITHIN. MINIMAL DETAILS FOR A MAXIMUM FUNCTION.



#### **PREAW17 / AW17**









## **SOPHIE HULME**

## Straw lockbag

THE SOPHIE HULME STRAW IS MORE THAN AN ORNAMENTAL ODE TO THIS LASTING DESIGN. THE DEVICE IS THE LOCKING MECHANISM FOR A SHOULDER-COMEHANDBAG IN THE CATCH COLLECTION LINE UP

**PREAW17 / AW17** 















### **SOPHIE HULME**

## Whistle clutch

-

AN ELEGANT MEMBER OF THE PARTY
COLLECTION, THIS EVENING STYLE
COMBINES GLITTERY PERSPEX WITH A
POLISHED GOLD-PLATED FRAME. THE
ROUNDED RECTANGLE SILHOUETTE HINGES
OPEN VIA