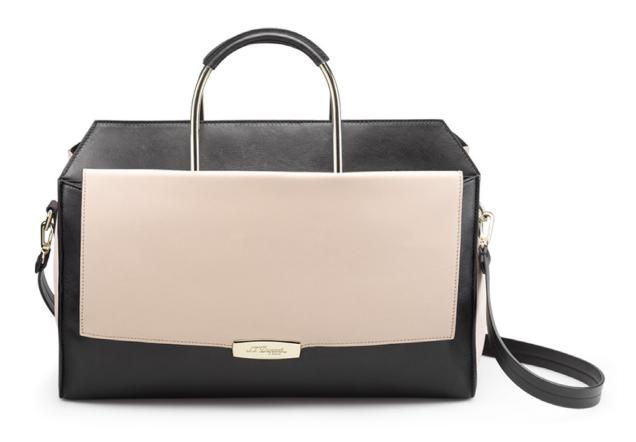

#### **SATCHEL**

\_

WITH ITS REMOVABLE
EXTERNAL POUCH,
THIS MODERN SATCHEL IS
THE NATURAL
RESULT BETWEEN THE
CLASSIC HANDBAG
AND THE FUNCTIONAL

B
Reduce the conference pad
330mm \*220mm
It has to be **rigid** to be easy to slide in the pocket.

## DAY TIME AND EVENING BAG

SOPHISTICATED DAILY
AND EVENING BAG WITH
IMPACTFUL HARDWARE.
THESE ARE DESIGNED
AROUND THE ICONIC
ST DUPONT GOLDSMITH
CRAFTMANSHIP,
REFFERING ESPECIALLY
TO THE LIGHTER AND PEN
ENGRAVINGS.