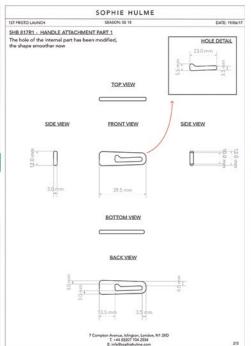

IGHT STRAP TO HOLD YOUR PHONE COMFORTABLY TO READ, LIVE STREAM WITH A STEADY HAND OR SELFIE WITH EASE!







# 



#### **SOPHIE HULME**

# Bow bag

REINTERPRETATION OF THE ICONIC SOPHIE HULME'S SADDLE BAG, THE BARNSBURY.
DESIGN FOCUS AROUND THE LEATHERCRAFT TECHNIQUES

**RESORT 18** 







SWING BAG IN 3 DIFFER-ENT SIZES. LARGE, MEDIUM, NANO

A BUCKET-STYLE BAG, THE SWING IS CRAFTED TO A MINIMAL SILHOUETTE WITH A CIRCULAR BASE AND TWO SIDE PANELS. THE BROAD SHOULDER STRAP IS SECURED VIA **OVER-SIZED RIVETS IN THE** SIGNATURE POLISHED GOLD-PLATED BRASS, OR FASTEN THE DETACHABLE, **ADJUSTABLE STRAP TO** CARRY CROSSBODY. THE **CLOSURE IS A SIMPLE** POPPER FASTENING AND THE INTERIOR INCLUDES A SIMPLE SLIP POCKET FOR **VALUABLES** 















BELT ATTACHMENTS. A ZIP CLOSURE ENSURES



















### **MODELS**

**ENHANCES CLEAN LINES** AND ARCHITECTURAL **DESIGN FOR AN EVERYDAY** WEAR. THE MATT FINISH SOFTENED SADDLE LEATHER, CRAFTED INTO A STRUCTURED SILHOUETTE PLAYS WITH THE POLISHED GOLD-PLATED FASTENING, WHICH A PENCIL IS CONCEALED WITHIN. MINIMAL DETAILS FOR A MAXIMUM FUNCTION.



#### **PREAW17 / AW17**









## **SOPHIE HULME**

## Straw lockbag

THE SOPHIE HULME STRAW IS MORE THAN AN ORNAMENTAL ODE TO THIS LASTING DESIGN. THE DEVICE IS THE LOCKING MECHANISM FOR A SHOULDER-COMEHANDBAG IN THE CATCH COLLECTION LINE UP

**PREAW17 / AW17** 















### **SOPHIE HULME**

## Whistle clutch

-

AN ELEGANT MEMBER OF THE PARTY
COLLECTION, THIS EVENING STYLE
COMBINES GLITTERY PERSPEX WITH A
POLISHED GOLD-PLATED FRAME. THE
ROUNDED RECTANGLE SILHOUETTE HINGES
OP