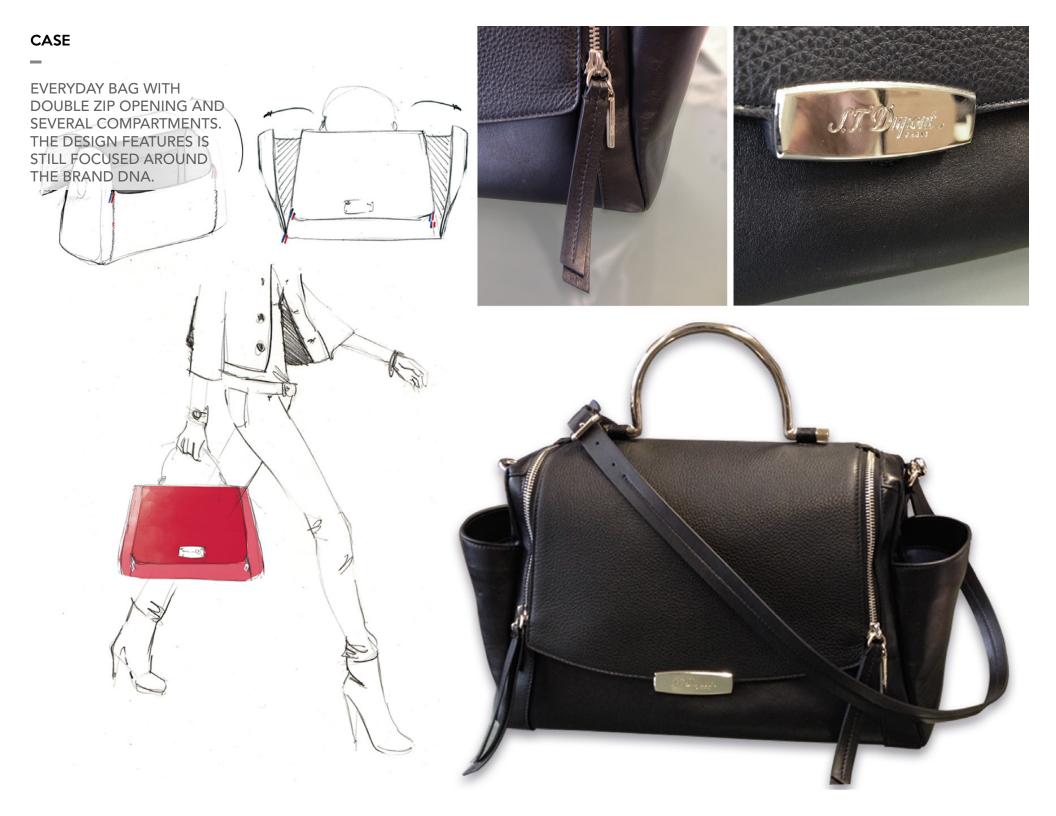

## DAY TIME AND EVENING BAG

SOPHISTICATED DAILY
AND EVENING BAG WITH
IMPACTFUL HARDWARE.
THESE ARE DESIGNED
AROUND THE ICONIC
ST DUPONT GOLDSMITH
CRAFTMANSHIP,
REFFERING ESPECIALLY
TO THE LIGHTER AND PEN
ENGRAVINGS.