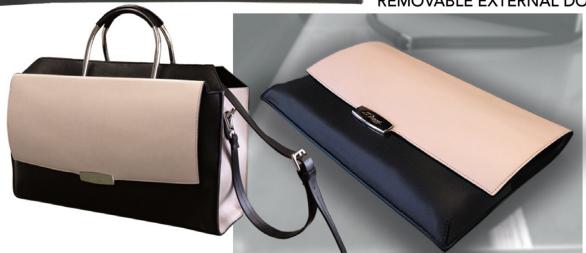

#### **SATCHEL**

\_

WITH ITS REMOVABLE
EXTERNAL POUCH,
THIS MODERN SATCHEL IS
THE NATURAL
RESULT BETWEEN THE
CLASSIC HANDBAG
AND THE FUNCTIONAL

B
Reduce the conference pad
330mm \*220mm
It has to be **rigid** to be easy to slide in the pocket.

## DAY TIME AND EVENING BAG

SOPHISTICATED DAILY
AND EVENING BAG WITH
IMPACTFUL HARDWARE.
THESE ARE DESIGNED
AROUND THE ICONIC
ST DUPONT GOLDSMITH
CRAFTMANSHIP,
REFFERING ESPECIALLY
TO THE LIGHTER AND PEN
ENGRAVINGS.