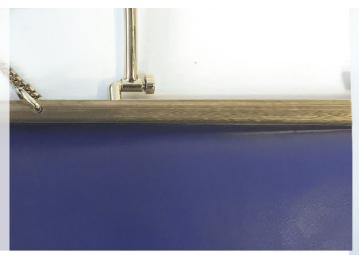

the height of the handles

H

Remove the press button

Use the reverse construction to have a natural pleat

G
Use a cone to finish the handle not a square diamond head

J.T.Dupont ↓ 11.2mm

50mm

Put a 2 blazon parts on 2 sides with standard loop on slide a strap 35\*25mm