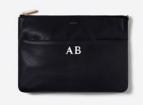

#### **CUSTOMISABLE POCHETTE DESIGNED TO BE THE** PERFECT SIZE FOR DAY TO NIGHT ESSENTIALS, FOR IPAD OR IPAD MINI OR THE IDEAL PLACE TO KEEP ALL OF ESSENTIALS IN ONE PLACE!! THE POUCH INCLUDES A DISCRETE GENEROUS FRONT POCKET FOR YOUR MOST USED ITEMS, A SMALL GOLD LOOP ON THE SIDE THAT ALLOW YOU TO ATTACH ADDITIONAL CHAOS ACCESSORIES.