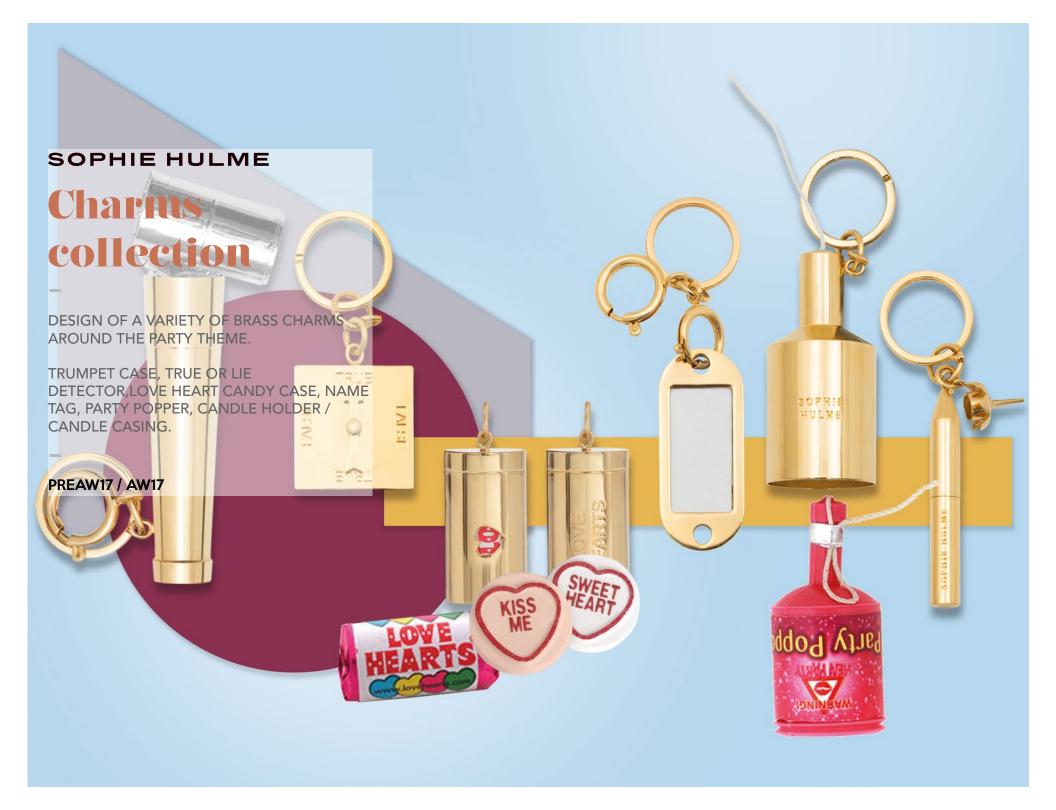

# Men accessories . Fire head

DESIGN OF NEW ICONIC PATTERN.
INSPIRED BY THE FIRE SYMBOL. THE AIM
OF THIS LINE WAS TO PROPOSE A WIDE
RANGE OF PRODUCTS WHICH GATHERED
THE SAME SYMBOL EXPRESSED IN DIFFERENT
WAYS.

**WINTER 2015** 

RANGE OF ACCESSORIES: BELT BUCKLE AND STRAP, LIGHTER, PEN, KEYRING, WALLETS, CUFFLINKS

COMBINATION BETWEEN METAL ENGRAVING TECHNICS AND LEATHER WORK, ENHANCING THE VARIOUS FACET OF THE DIAMOND PATTERN