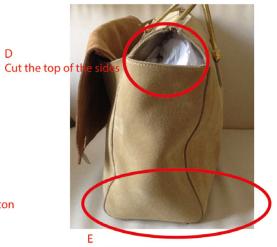

#### **SATCHEL**

\_

WITH ITS REMOVABLE
EXTERNAL POUCH,
THIS MODERN SATCHEL IS
THE NATURAL
RESULT BETWEEN THE
CLASSIC HANDBAG
AND THE FUNCTIONAL

B
Reduce the conference pad
330mm \*220mm
It has to be **rigid** to be easy to slide in the pocket.

the height of the handles

H

Remove the press button

Use the reverse construction to have a natural pleat

G
Use a cone to finish the handle not a square diamond head

J.T.Dupont ↓ 11.2mm

50mm

Put a 2 blazon parts on 2 sides with standard loop on slide a strap 35\*25mm