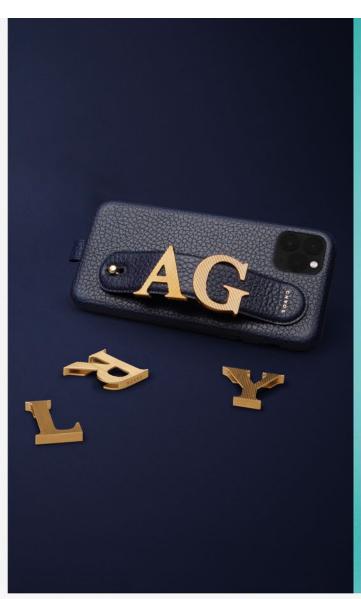

#### DEC19

CHYOS Charm hand hug phone case CUSTOMIZABLE IPHONE CASE WITH GOLD CHARMS SLID ONTO A COMFY ADJUSTABLE HAND STRAP. **PREAW17 / AW17** 

## IPHONE CUSTOMIZABLE HANDHUG

THE CHAOS HAND HUG
IS NOW AVAILABLE WITH
YOUR CUSTOMISED INITIALS
IN THE FORM OF OUR GOLD
PHONE JEWELLERY CHARMS
WHICH SLOT ONTO YOUR
HAND HUG TO GIVE
YOU PERSONALISATION
WHENEVER YOU LIKE.

SLIP YOUR HAND UNDER THE LIGHT STRAP TO HOLD YOUR PHONE COMFORTABLY TO READ, LIVE STREAM WITH A STEADY HAND OR SELFIE WITH EASE!