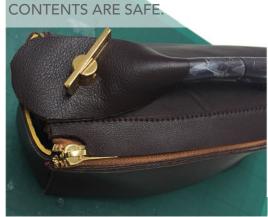

# Bow bag

REINTERPRETATION OF THE ICONIC SOPHIE HULME'S SADDLE BAG, THE BARNSBURY.
DESIGN FOCUS AROUND THE LEATHERCRAFT TECHNIQUES

**RESORT 18** 

SWING BAG IN 3 DIFFER-ENT SIZES. LARGE, MEDIUM, NANO

A BUCKET-STYLE BAG, THE SWING IS CRAFTED TO A MINIMAL SILHOUETTE WITH A CIRCULAR BASE AND TWO SIDE PANELS. THE BROAD SHOULDER STRAP IS SECURED VIA **OVER-SIZED RIVETS IN THE** SIGNATURE POLISHED GOLD-PLATED BRASS, OR FASTEN THE DETACHABLE, **ADJUSTABLE STRAP TO** CARRY CROSSBODY. THE **CLOSURE IS A SIMPLE** POPPER FASTENING AND THE INTERIOR INCLUDES A SIMPLE SLIP POCKET FOR **VALUABLES** 

### **MODELS**

**ENHANCES CLEAN LINES** AND ARCHITECTURAL **DESIGN FOR AN EVERYDAY** WEAR. THE MATT FINISH SOFTENED SADDLE LEATHER, CRAFTED INTO A STRUCTURED SILHOUETTE PLAYS WITH THE POLISHED GOLD-PLATED FASTENING, WHICH A PENCIL IS CONCEALED WITHIN. MINIMAL DETAILS FOR A MAXIMUM FUNCTION.