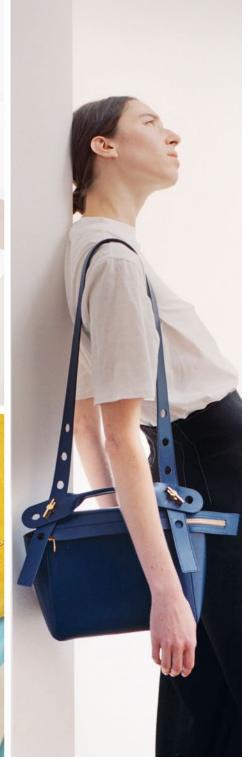

# Bow bag

REINTERPRETATION OF THE ICONIC SOPHIE HULME'S SADDLE BAG, THE BARNSBURY.
DESIGN FOCUS AROUND THE LEATHERCRAFT TECHNIQUES

**RESORT 18** 

SWING BAG IN 3 DIFFER-ENT SIZES. LARGE, MEDIUM, NANO

A BUCKET-STYLE BAG, THE SWING IS CRAFTED TO A MINIMAL SILHOUETTE WITH A CIRCULAR BASE AND TWO SIDE PANELS. THE BROAD SHOULDER STRAP IS SECURED VIA **OVER-SIZED RIVETS IN THE** SIGNATURE POLISHED GOLD-PLATED BRASS, OR FASTEN THE DETACHABLE, **ADJUSTABLE STRAP TO** CARRY CROSSBODY. THE **CLOSURE IS A SIMPLE** POPPER FASTENING AND THE INTERIOR INCLUDES A SIMPLE SLIP POCKET FOR **VALUABLES** 

BELT ATTACHMENTS. A ZIP CLOSURE ENSURES

### **MODELS**

**ENHANCES CLEAN LINES** AND ARCHITECTURAL **DESIGN FOR AN EVERYDAY** WEAR. THE MATT FINISH SOFTENED SADDLE LEATHER, CRAFTED INTO A STRUCTURED SILHOUETTE PLAYS WITH THE POLISHED GOLD-PLATED FASTENING, WHICH A PENCIL IS CONCEALED WITHIN. MINIMAL DETAILS FOR A MAXIMUM FUNCTION.