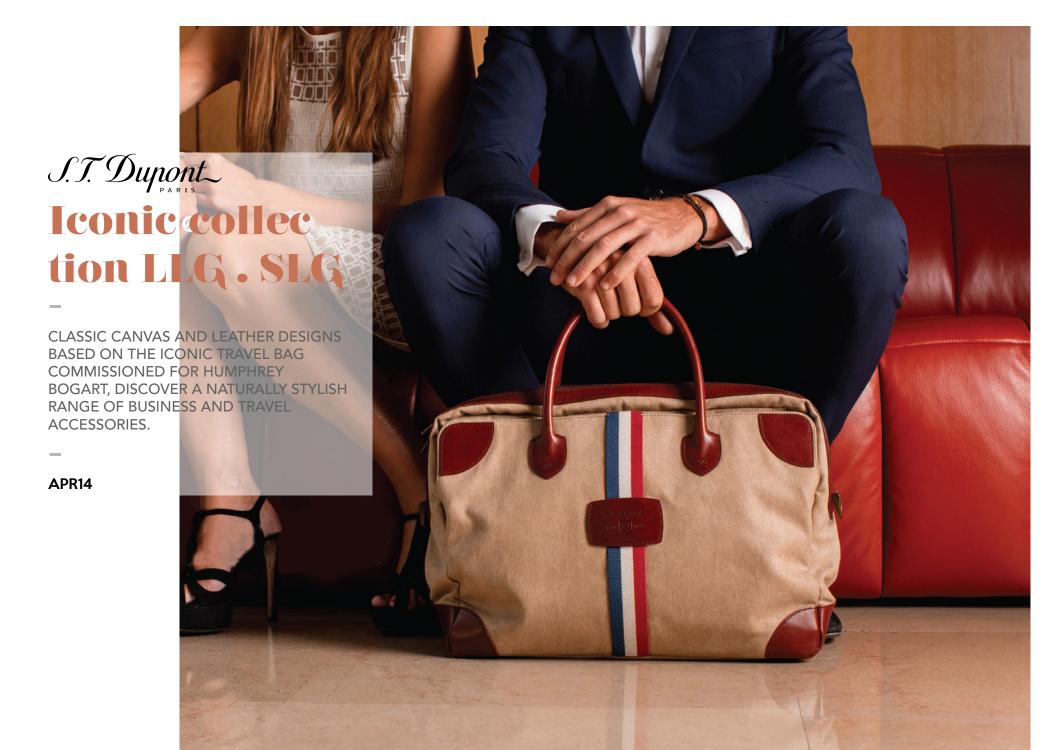

## DAY TIME AND EVENING BAG

SOPHISTICATED DAILY
AND EVENING BAG WITH
IMPACTFUL HARDWARE.
THESE ARE DESIGNED
AROUND THE ICONIC
ST DUPONT GOLDSMITH
CRAFTMANSHIP,
REFFERING ESPECIALLY
TO THE LIGHTER AND PEN
ENGRAVINGS.