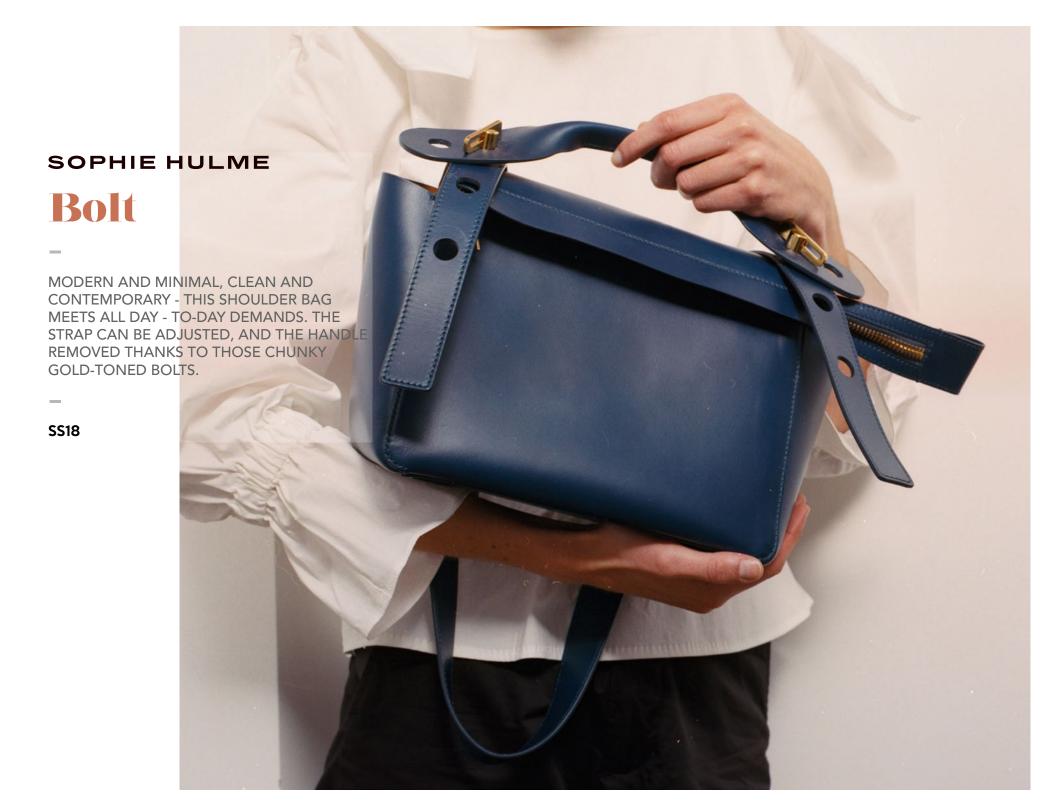

#### **SOPHIE HULME**

# Bow bag

REINTERPRETATION OF THE ICONIC SOPHIE HULME'S SADDLE BAG, THE BARNSBURY.
DESIGN FOCUS AROUND THE LEATHERCRAFT TECHNIQUES

**RESORT 18** 

SWING BAG IN 3 DIFFER-ENT SIZES. LARGE, MEDIUM, NANO

A BUCKET-STYLE BAG, THE SWING IS CRAFTED TO A MINIMAL SILHOUETTE WITH A CIRCULAR BASE AND TWO SIDE PANELS. THE BROAD SHOULDER STRAP IS SECURED VIA **OVER-SIZED RIVETS IN THE** SIGNATURE POLISHED GOLD-PLATED BRASS, OR FASTEN THE DETACHABLE, **ADJUSTABLE STRAP TO** CARRY CROSSBODY. THE **CLOSURE IS A SIMPLE** POPPER FASTENING AND THE INTERIOR INCLUDES A SIMPLE SLIP POCKET FOR **VALUABLES** 

BELT ATTACHMENTS. A ZIP CLOSURE ENSURES