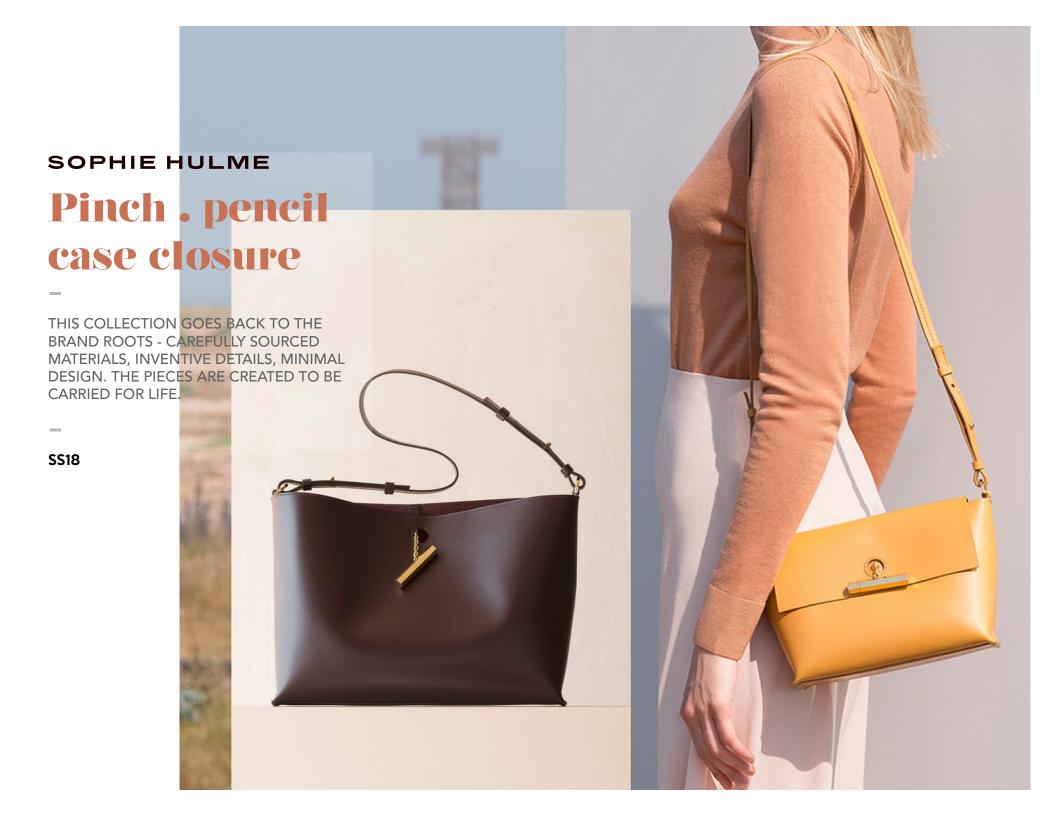

### **MODELS**

**ENHANCES CLEAN LINES** AND ARCHITECTURAL **DESIGN FOR AN EVERYDAY** WEAR. THE MATT FINISH SOFTENED SADDLE LEATHER, CRAFTED INTO A STRUCTURED SILHOUETTE PLAYS WITH THE POLISHED GOLD-PLATED FASTENING, WHICH A PENCIL IS CONCEALED WITHIN. MINIMAL DETAILS FOR A MAXIMUM FUNCTION.