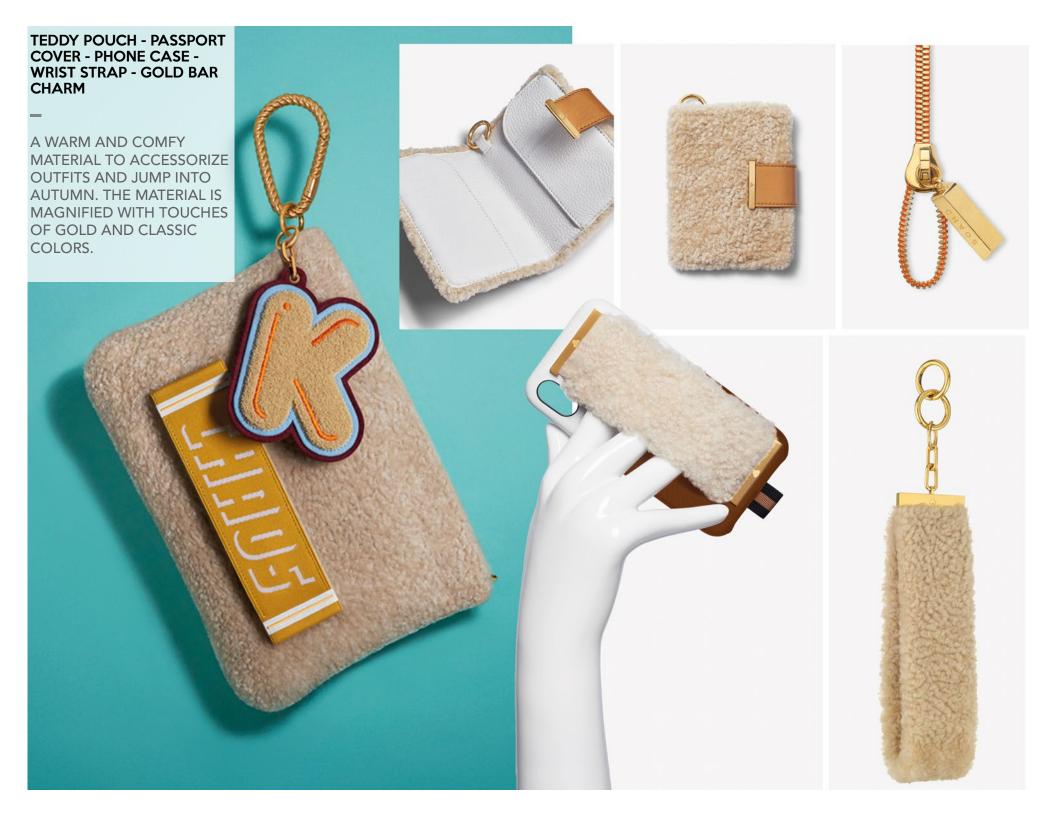

IPAD MINI OR THE IDEAL PLACE TO KEEP ALL OF ESSENTIALS IN ONE PLACE!! THE POUCH INCLUDES A DISCRETE GENEROUS FRONT POCKET FOR YOUR MOST USED ITEMS, A SMALL GOLD LOOP ON THE SIDE THAT ALLOW YOU TO ATTACH ADDITIONAL CHAOS ACCESSORIES.





























## CONCERTINA BAG - CARD HOLDER

THE CHAOS CARAMEL PATENT CONCERTINA BAG AND CARD HOLDER ARE **DESIGNED TO FIT THE** EVERYDAY ESSENTIALS. WITH EASY TO ACCESS COMPARTMENTS KEEPING **EVERTHING ORGANISED** AND SIMPLE TO FIND. THE LEATHER STRAP WITH **ELEGANT CUSTOM MADE GOLD CHAIN FOR THE BAG ALLOWS IT TO BE** WORN CROSS BODY OR CAN BE REMOVED AND TURNS THE BAG INTO AN EVENING CLUTCH. THE CARD HOLDER WITH THE CHAOS CARABINER FEATURE ALLOWS TO HANG IT WHEREVER YOU WANT TO ADD A TOUCH OF ORIGINALITY.





# **SKETCHES PHASE** Mentos





CHYOS

# **Canvas collection**

\_

TRIO OF SMALL LEATHER GOODS MADE OUT OLIVE COATED CANVAS TO ADD A SPRINGY TOUCH TO YOUR ACCESSORIES - PHONE CASE WITH INTEGRATED CARD POCKET - CARD HOLDER - PASSPORT COVER

**SS19** 







#### CHAOS

# **Expendable tote**

THE CHAOS LEATHER TOTE IS THE PERFECT EVERYDAY BAG. THANKS TWO GOLD ZIPS ON THE SIDES IT CAN BE WORN FLAT & SLIMLINE OR CAN BE UNZIPED FOR EXTRA DEPTH

#### DEC19











CHYOS Charm hand hug phone case CUSTOMIZABLE IPHONE CASE WITH GOLD CHARMS SLID ONTO A COMFY ADJUSTABLE HAND STRAP. **PREAW17 / AW17** 

## IPHONE CUSTOMIZABLE HANDHUG

THE CHAOS HAND HUG
IS NOW AVAILABLE WITH
YOUR CUSTOMISED INITIALS
IN THE FORM OF OUR GOLD
PHONE JEWELLERY CHARMS
WHICH SLOT ONTO YOUR
HAND HUG TO GIVE
YOU PERSONALISATION
WHENEVER YOU LIKE.

SLIP