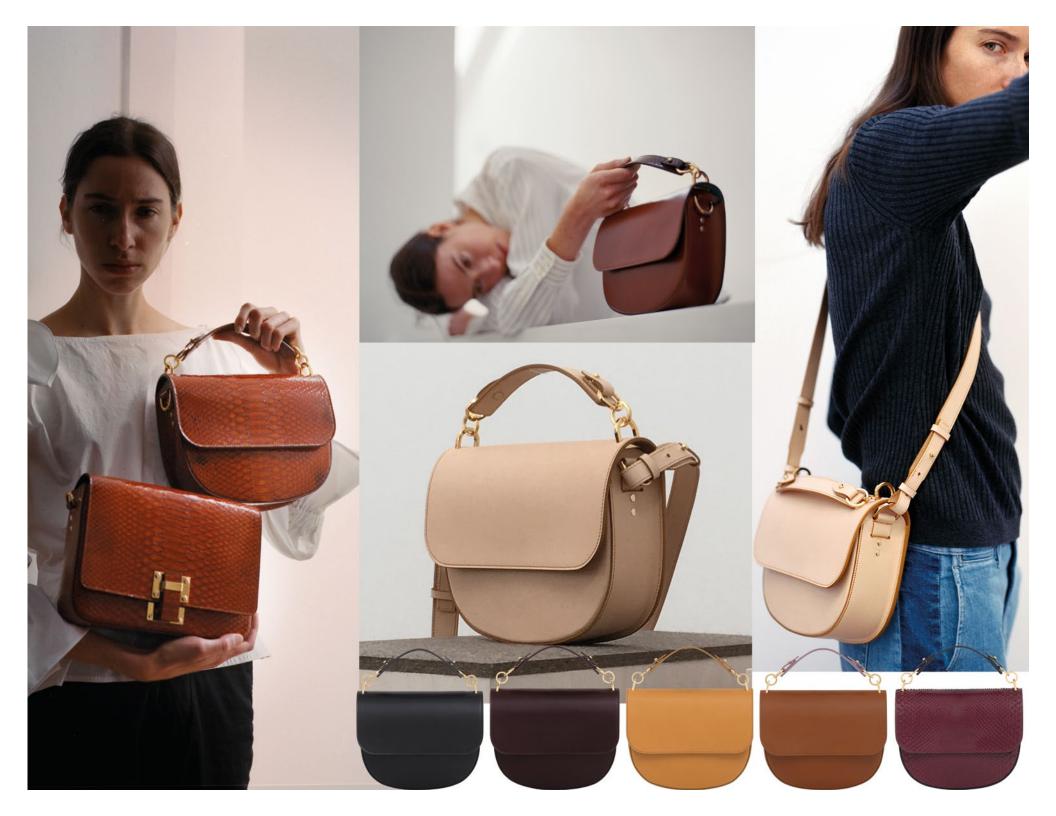

# Bow bag

REINTERPRETATION OF THE ICONIC SOPHIE HULME'S SADDLE BAG, THE BARNSBURY.
DESIGN FOCUS AROUND THE LEATHERCRAFT TECHNIQUES

**RESORT 18** 

SWING BAG IN 3 DIFFER-ENT SIZES. LARGE, MEDIUM, NANO

A BUCKET-STYLE BAG, THE SWING IS CRAFTED TO A MINIMAL SILHOUETTE WITH A CIRCULAR BASE AND TWO SIDE PANELS. THE BROAD SHOULDER STRAP IS SECURED VIA **OVER-SIZED RIVETS IN THE** SIGNATURE POLISHED GOLD-PLATED BRASS, OR FASTEN THE DETACHABLE, **ADJUSTABLE STRAP TO** CARRY CROSSBODY. THE **CLOSURE IS A SIMPLE** POPPER FASTENING AND THE INTERIOR INCLUDES A SIMPLE SLIP POCKET FOR **VALUABLES** 

### **MODELS**

**ENHANCES CLEAN LINES** AND ARCHITECTURAL **DESIGN FOR AN EVERYDAY** WEAR. THE MATT FINISH SOFTENED SADDLE LEATHER, CRAFTED INTO A STRUCTURED SILHOUETTE PLAYS WITH THE POLISHED GOLD-PLATED FASTENING, WHICH A PENCIL IS CONCEALED WITHIN. MINIMAL DETAILS FOR A MAXIMUM FUNCTION.