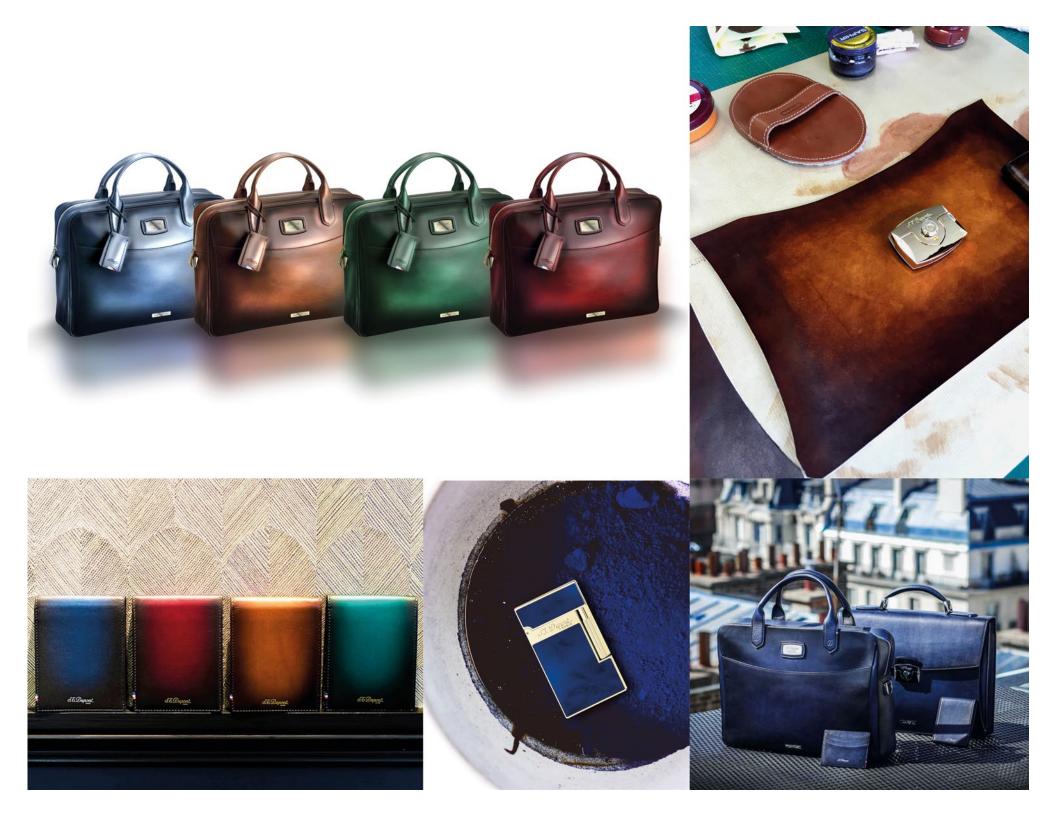

# Men accessories . Fire head

DESIGN OF NEW ICONIC PATTERN.
INSPIRED BY THE FIRE SYMBOL. THE AIM
OF THIS LINE WAS TO PROPOSE A WIDE
RANGE OF PRODUCTS WHICH GATHERED
THE SAME SYMBOL EXPRESSED IN DIFFERENT
WAYS.

**WINTER 2015** 

RANGE OF ACCESSORIES: BELT BUCKLE AND STRAP, LIGHTER, PEN, KEYRING, WALLETS, CUFFLINKS

COMBINATION BETWEEN METAL ENGRAVING TECHNICS AND LEATHER WORK, ENHANCING THE VARIOUS FACET OF THE DIAMOND PATTERN