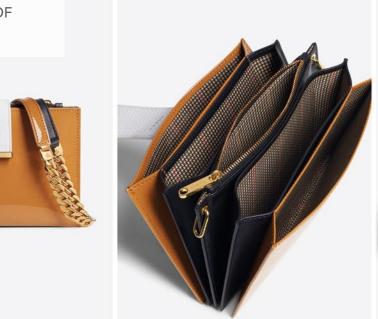

## CONCERTINA BAG - CARD HOLDER

THE CHAOS CARAMEL PATENT CONCERTINA BAG AND CARD HOLDER ARE **DESIGNED TO FIT THE** EVERYDAY ESSENTIALS. WITH EASY TO ACCESS COMPARTMENTS KEEPING **EVERTHING ORGANISED** AND SIMPLE TO FIND. THE LEATHER STRAP WITH **ELEGANT CUSTOM MADE GOLD CHAIN FOR THE BAG ALLOWS IT TO BE** WORN CROSS BODY OR CAN BE REMOVED AND TURNS THE BAG INTO AN EVENING CLUTCH. THE CARD HOLDER WITH THE CHAOS CARABINER FEATURE ALLOWS TO HANG IT WHEREVER YOU WANT TO ADD A TOUCH OF ORIGINALITY.