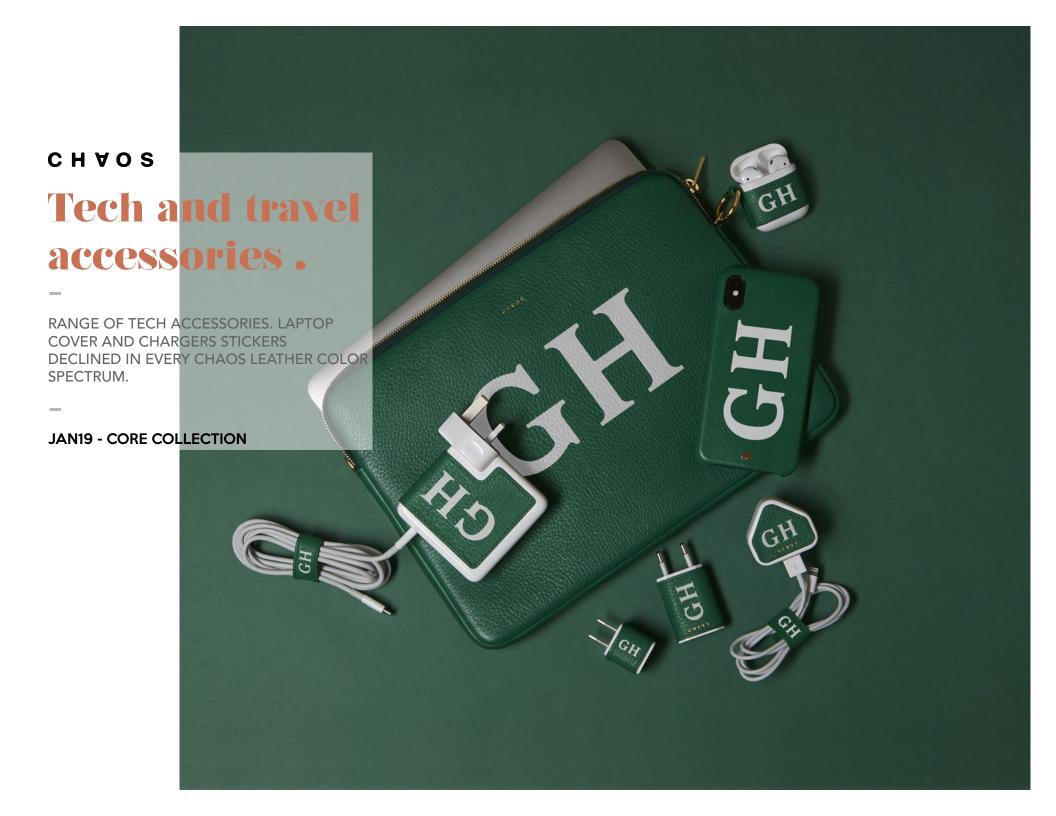

#### CHAOS

# **Expendable tote**

THE CHAOS LEATHER TOTE IS THE PERFECT EVERYDAY BAG. THANKS TWO GOLD ZIPS ON THE SIDES IT CAN BE WORN FLAT & SLIMLINE OR CAN BE UNZIPED FOR EXTRA DEPTH

#### DEC19

CHYOS Charm hand hug phone case CUSTOMIZABLE IPHONE CASE WITH GOLD CHARMS SLID ONTO A COMFY ADJUSTABLE HAND STRAP. **PREAW17 / AW17** 