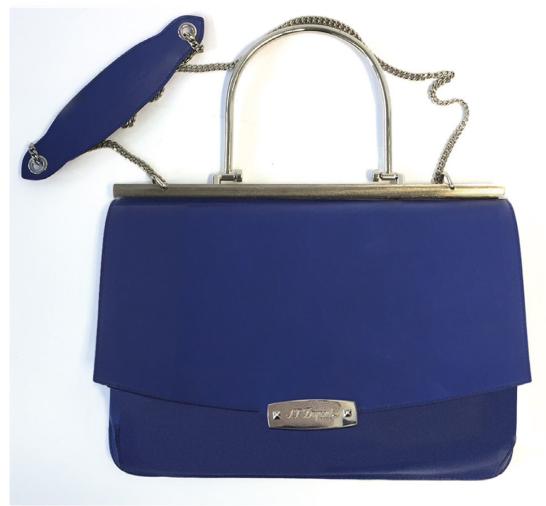

## DAY TIME AND EVENING BAG

SOPHISTICATED DAILY
AND EVENING BAG WITH
IMPACTFUL HARDWARE.
THESE ARE DESIGNED
AROUND THE ICONIC
ST DUPONT GOLDSMITH
CRAFTMANSHIP,
REFFERING ESPECIALLY
TO THE LIGHTER AND PEN
ENGRAVINGS.