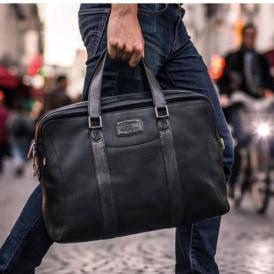

#### **SATCHEL**

\_

WITH ITS REMOVABLE
EXTERNAL POUCH,
THIS MODERN SATCHEL IS
THE NATURAL
RESULT BETWEEN THE
CLASSIC HANDBAG
AND THE FUNCTIONAL

B
Reduce the conference pad
330mm \*220mm
It has to be **rigid** to be easy to slide in the pocket.

the height of the handles

H

Remove the press button

Use the reverse construction to have a natural pleat

G
Use a cone to finish the handle not a square diamond head

J.T.Dupont ↓ 11.2mm

50mm

Put a 2 blazon parts on 2 sides with standard loop on slide a strap 35\*25mm

Add ST Dupont's embossed label on the back side 50mm\*11.20mm