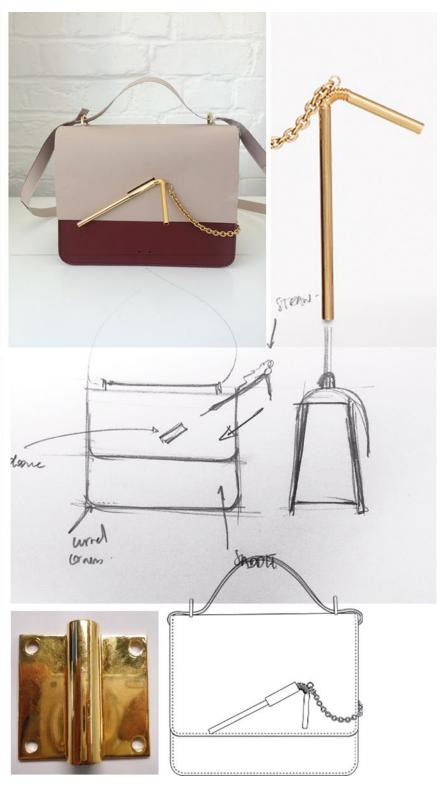

## **SOPHIE HULME**

## Straw lockbag

THE SOPHIE HULME STRAW IS MORE THAN AN ORNAMENTAL ODE TO THIS LASTING DESIGN. THE DEVICE IS THE LOCKING MECHANISM FOR A SHOULDER-COMEHANDBAG IN THE CATCH COLLECTION LINE UP

**PREAW17 / AW17** 