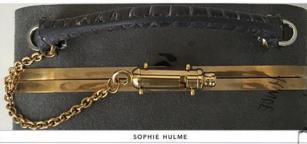

## SOPHIE HULME

## Whistle case

IN LINE WITH THE WHISTLE CLUTCH, THIS BAG WITH A GOLD ROUNDED FRAME IS CLOSED THANKS TO A FUNCTIONAL WHISTLE.

**PREAW17 / AW17** 