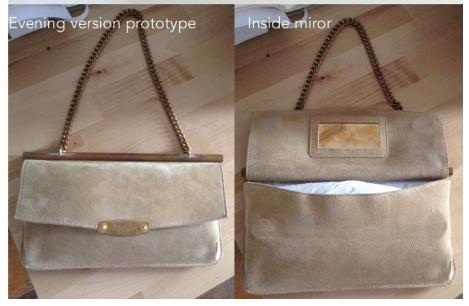

## DAY TIME AND EVENING BAG

SOPHISTICATED DAILY
AND EVENING BAG WITH
IMPACTFUL HARDWARE.
THESE ARE DESIGNED
AROUND THE ICONIC
ST DUPONT GOLDSMITH
CRAFTMANSHIP,
REFFERING ESPECIALLY
TO THE LIGHTER AND PEN
ENGRAVINGS.