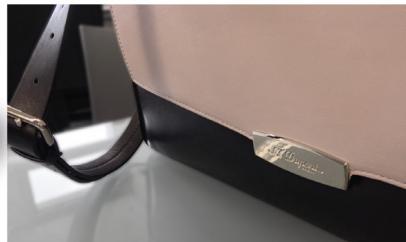

M
OF THIS LINE WAS TO PROPOSE A WIDE
RANGE OF PRODUCTS WHICH GATHERED
THE SAME SYMBOL EXPRESSED IN DIFFERENT
WAYS.

**WINTER 2015** 



RANGE OF ACCESSORIES: BELT BUCKLE AND STRAP, LIGHTER, PEN, KEYRING, WALLETS, CUFFLINKS

COMBINATION BETWEEN METAL ENGRAVING TECHNICS AND LEATHER WORK, ENHANCING THE VARIOUS FACET OF THE DIAMOND PATTERN





AW16











## RUGSACK, TOTE, SIMPLE AND DOCUMENT HOLDER, CROSS BODY



















leather collection

CRAFTED FROM PRECISION PERFORATED FULL-GRAIN CALF LEATHER IN CAMEL, THE LAPTOP AND DOCUMENT HOLDER BRINGS CONTEMPORARY DESIGN TOGETHER WITH EXTREME LIGHTNESS.

**APR2015** 

















#### **SATCHEL**

\_

WITH ITS REMOVABLE
EXTERNAL POUCH,
THIS MODERN SATCHEL IS
THE NATURAL
RESULT BETWEEN THE
CLASSIC HANDBAG
AND THE FUNCTIONAL



















B
Reduce the conference pad
330mm \*220mm
It has to be **rigid** to be easy to slide in the pocket.





the height of the handles

H

Remove the press button



Use the reverse construction to have a natural pleat



G
Use a cone to finish the handle not a square diamond head

J.T.Dupont ↓ 11.2mm

50mm

Put a 2 blazon parts on 2 sides with standard loop on slide a strap 35\*25mm

Add ST Dupont's embossed label on the back side 50mm\*11.20mm





## DAY TIME AND EVENING BAG

SOPHISTICATED DAILY
AND EVENING BAG WITH
IMPACTFUL HARDWARE.
THESE ARE DESIGNED
AROUND THE ICONIC
ST DUPONT GOLDSMITH
CRAFTMANSHIP,
REFFERING ESPECIALLY
TO THE LIGHTER AND PEN
ENGRAVINGS.