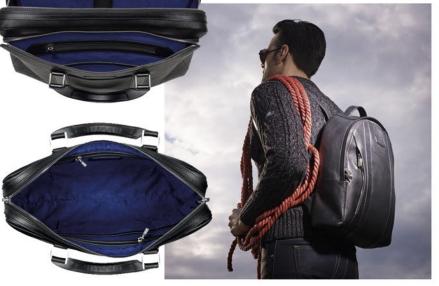

## RUGSACK, TOTE, SIMPLE AND DOCUMENT HOLDER, CROSS BODY

leather collection

CRAFTED FROM PRECISION PERFORATED FULL-GRAIN CALF LEATHER IN CAMEL, THE LAPTOP AND DOCUMENT HOLDER BRINGS CONTEMPORARY DESIGN TOGETHER WITH EXTREME LIGHTNESS.