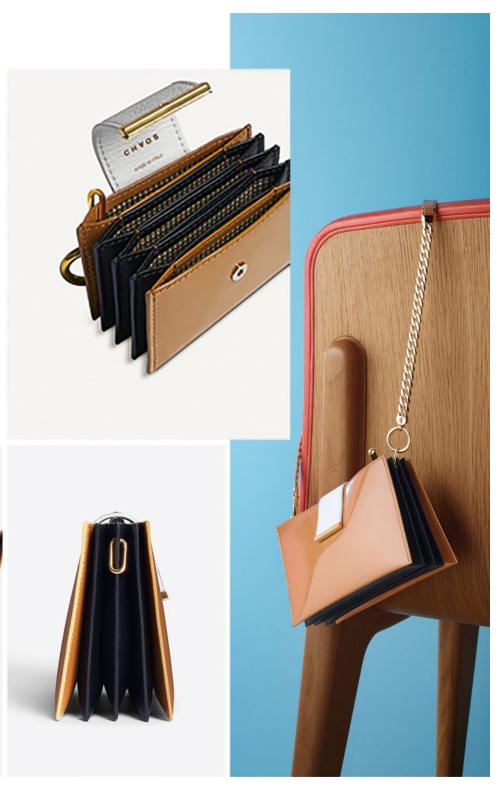

## CONCERTINA BAG - CARD HOLDER

THE CHAOS CARAMEL PATENT CONCERTINA BAG AND CARD HOLDER ARE **DESIGNED TO FIT THE** EVERYDAY ESSENTIALS. WITH EASY TO ACCESS COMPARTMENTS KEEPING **EVERTHING ORGANISED** AND SIMPLE TO FIND. THE LEATHER STRAP WITH **ELEGANT CUSTOM MADE GOLD CHAIN FOR THE BAG ALLOWS IT TO BE** WORN CROSS BODY OR CAN BE REMOVED AND TURNS THE BAG INTO AN EVENING CLUTCH. THE CARD HOLDER WITH THE CHAOS CARABINER FEATURE ALLOWS TO HANG IT WHEREVER YOU WANT TO ADD A TOUCH OF ORIGINALITY.