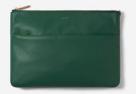

## RUGSACK, TOTE, SIMPLE AND DOCUMENT HOLDER, CROSS BODY

leather collection

CRAFTED FROM PRECISION PERFORATED FULL-GRAIN CALF LEATHER IN CAMEL, THE LAPTOP AND DOCUMENT HOLDER BRINGS CONTEMPORARY DESIGN TOGETHER WITH EXTREME LIGHTNESS.