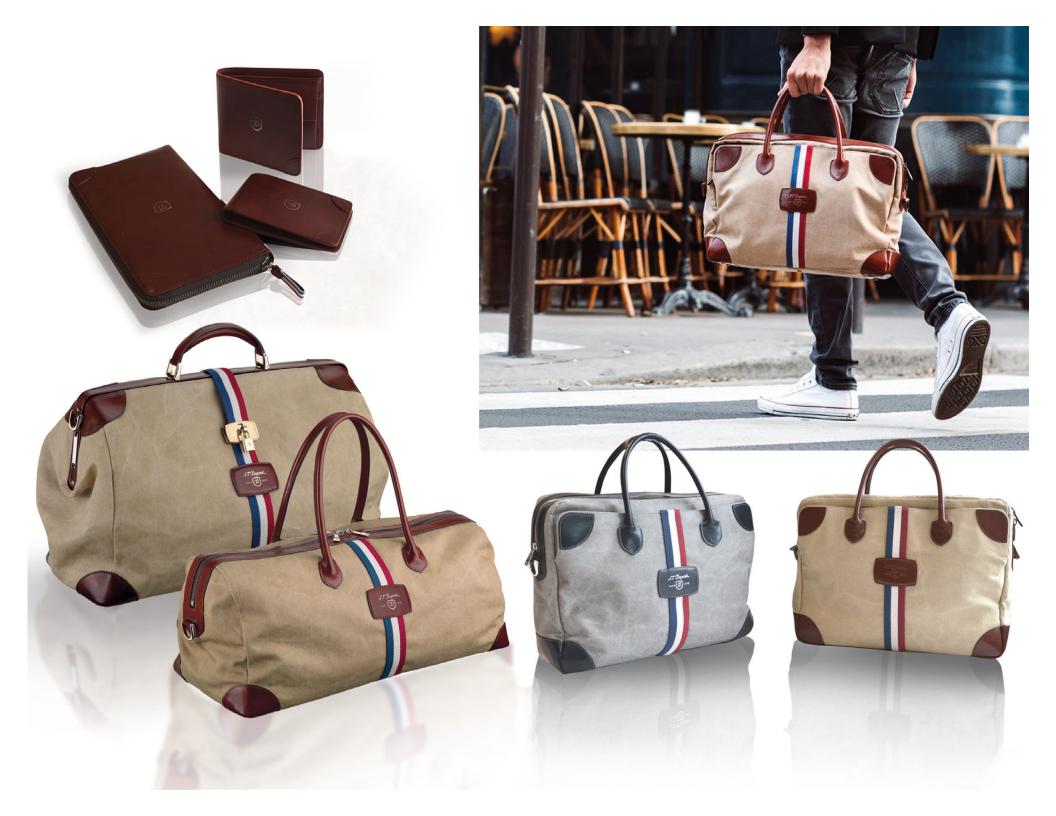

## DAY TIME AND EVENING BAG

SOPHISTICATED DAILY
AND EVENING BAG WITH
IMPACTFUL HARDWARE.
THESE ARE DESIGNED
AROUND THE ICONIC
ST DUPONT GOLDSMITH
CRAFTMANSHIP,
REFFERING ESPECIALLY
TO THE LIGHTER AND PEN
ENGRAVINGS.