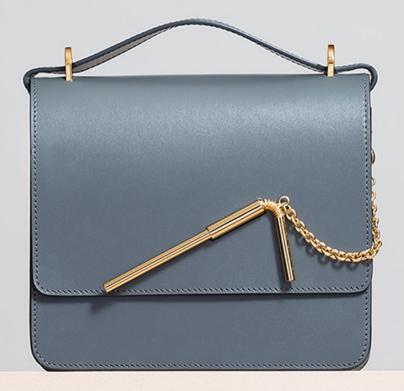

## Straw lockbag

THE SOPHIE HULME STRAW IS MORE THAN AN ORNAMENTAL ODE TO THIS LASTING DESIGN. THE DEVICE IS THE LOCKING MECHANISM FOR A SHOULDER-COMEHANDBAG IN THE CATCH COLLECTION LINE UP

**PREAW17 / AW17** 