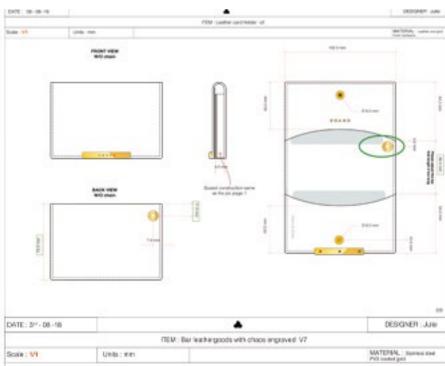

## CONCERTINA BAG - CARD HOLDER

THE CHAOS CARAMEL PATENT CONCERTINA BAG AND CARD HOLDER ARE **DESIGNED TO FIT THE** EVERYDAY ESSENTIALS. WITH EASY TO ACCESS COMPARTMENTS KEEPING **EVERTHING ORGANISED** AND SIMPLE TO FIND. THE LEATHER STRAP WITH **ELEGANT CUSTOM MADE GOLD CHAIN FOR THE BAG ALLOWS IT TO BE** WORN CROSS BODY OR CAN BE REMOVED AND TURNS THE BAG INTO AN EVENING CLUTCH. THE CARD HOLDER WITH THE CHAOS CARABINER FEATURE ALLOWS TO HANG IT WHEREVER YOU WANT TO ADD A TOUCH OF ORIGINALITY.