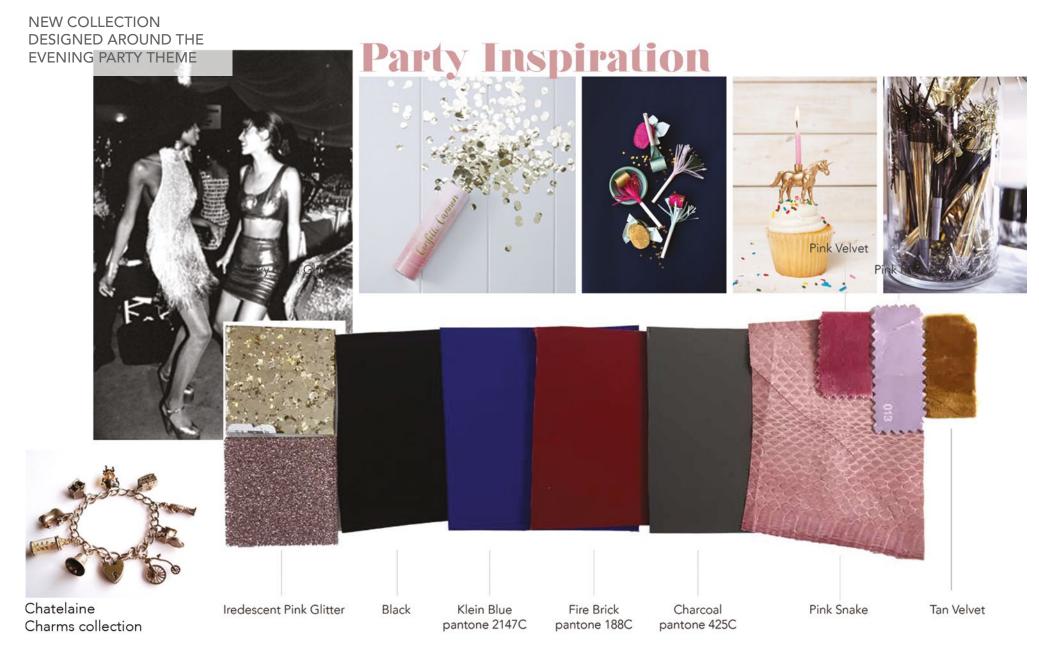

## Whistle clutch

-

AN ELEGANT MEMBER OF THE PARTY
COLLECTION, THIS EVENING STYLE
COMBINES GLITTERY PERSPEX WITH A
POLISHED GOLD-PLATED FRAME. THE
ROUNDED RECTANGLE SILHOUETTE HINGES
OPEN VIA A LOCKING MECHANISM WHICH
CENTRES ON A WHISTLE CHARM