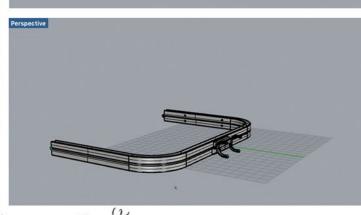

ULME**

## Straw lockbag

THE SOPHIE HULME STRAW IS MORE THAN AN ORNAMENTAL ODE TO THIS LASTING DESIGN. THE DEVICE IS THE LOCKING MECHANISM FOR A SHOULDER-COMEHANDBAG IN THE CATCH COLLECTION LINE UP

**PREAW17 / AW17** 















### **SOPHIE HULME**

## Whistle clutch

-

AN ELEGANT MEMBER OF THE PARTY
COLLECTION, THIS EVENING STYLE
COMBINES GLITTERY PERSPEX WITH A
POLISHED GOLD-PLATED FRAME. THE
ROUNDED RECTANGLE SILHOUETTE HINGES
OPEN VIA A LOCKING MECHANISM WHICH
CENTRES ON A WHISTLE CHARM

\_

#### **PREAW17 / AW17**







## SOPHIE HULME

## Whistle case

IN LINE WITH THE WHISTLE CLUTCH, THIS BAG WITH A GOLD ROUNDED FRAME IS CLOSED THANKS TO A FUNCTIONAL WHISTLE.

**PREAW17 / AW17** 















#### PLEASE MAKE SURE THAT THE FRAME HAS SCREWS TO FIX THE LEATHER INSIDE.











# Men accessories . Fire head

DESIGN OF NEW ICONIC PATTERN.
INSPIRED BY THE FIRE SYMBOL. THE AIM
OF THIS LINE WAS TO PROPOSE A WIDE
RANGE OF PRODUCTS WHICH GATHERED
THE SAME SYMBOL EXPRESSED IN DIFFERENT
WAYS.

**WINTER 2015** 



RANGE OF ACCESSORIES: BELT BUCKLE AND STRAP, LIGHTER, PEN, KEYRING, WALLETS, CUFFLINKS

COMBINATION BETWEEN METAL ENGRAVING TECHNICS AND LEATHER WORK, ENHANCING THE VARIOUS FACET OF THE DIAMOND PATTERN





AW16











## RUGSACK, TOTE, SIMPLE AND DOCUMENT HOLDER, CROSS BODY



















leather collection

CRAFTED FROM PRECISION PERFORATED FULL-GRAIN CALF LEATHER IN CAMEL, THE LAPTOP AND DOCUMENT HOLDER BRINGS CONTEMPORARY DESIGN TOGETHER WITH EXTREME LIGHTNESS.

**APR2015** 

















#### **SATCHEL**

\_

WITH ITS REMOVABLE
EXTERNAL POU