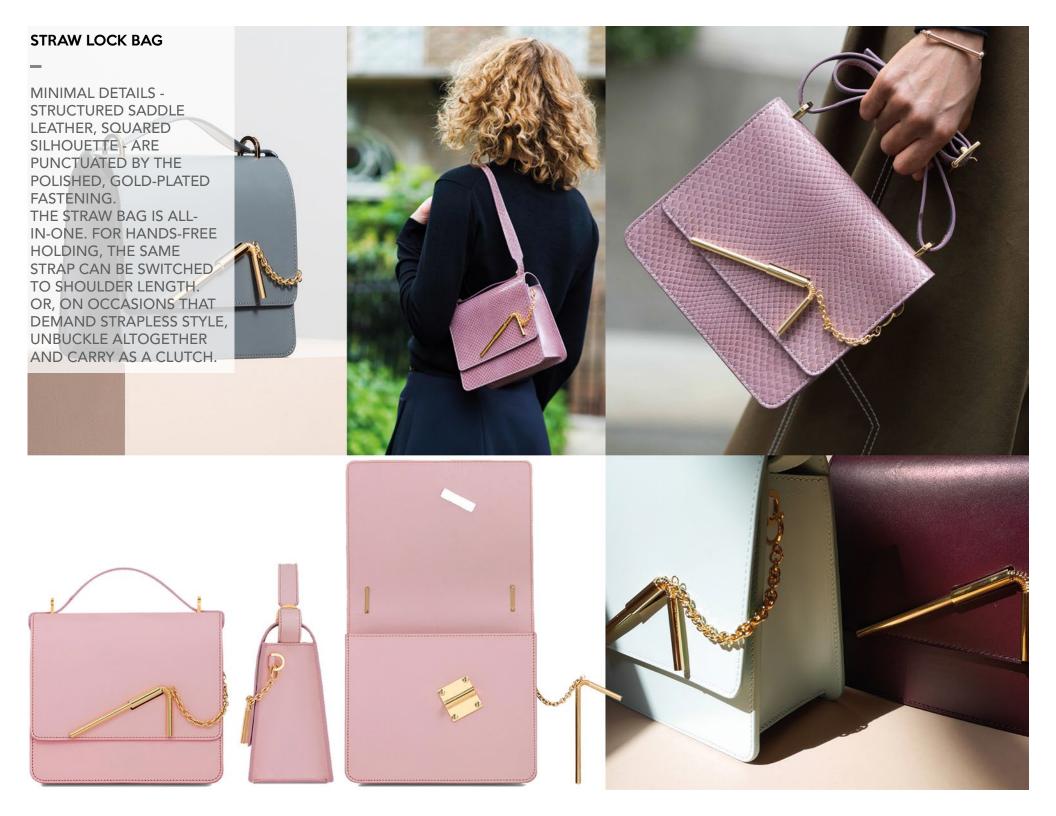

## **SOPHIE HULME**

## Straw lockbag

THE SOPHIE HULME STRAW IS MORE THAN AN ORNAMENTAL ODE TO THIS LASTING DESIGN. THE DEVICE IS THE LOCKING MECHANISM FOR A SHOULDER-COMEHANDBAG IN THE CATCH COLLECTION LINE UP

**PREAW17 / AW17** 