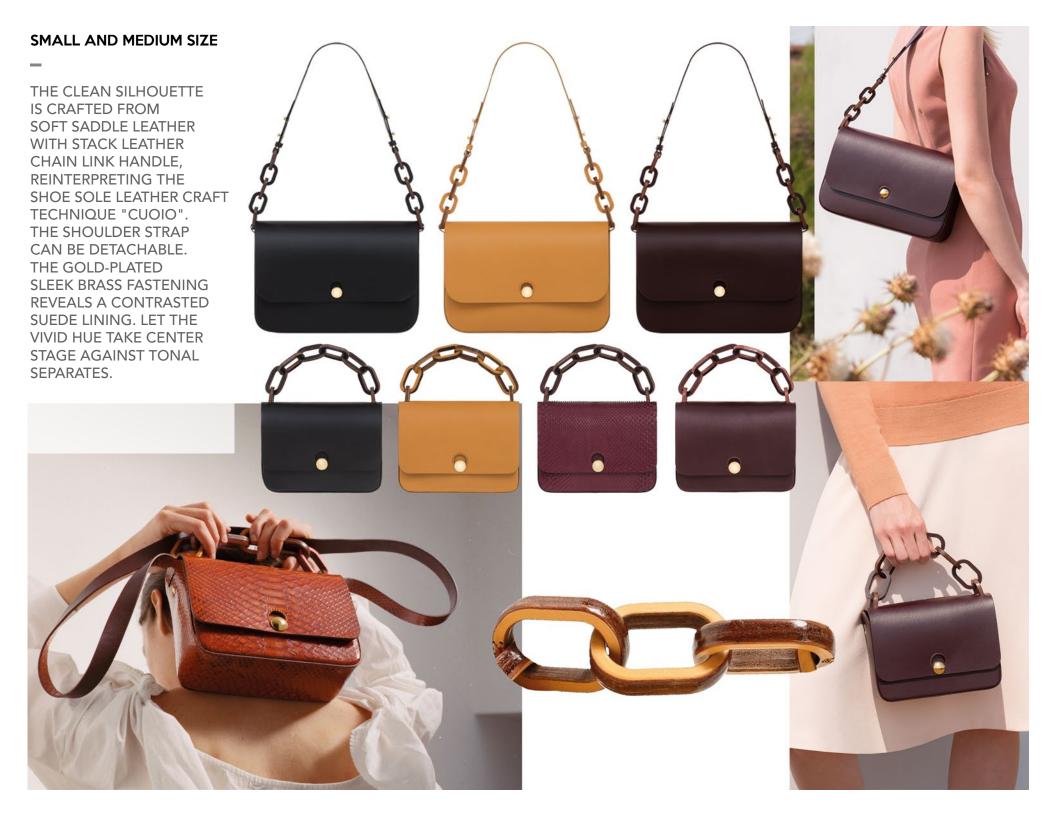

AP TO HOLD YOUR PHONE COMFORTABLY TO READ, LIVE STREAM WITH A STEADY HAND OR SELFIE WITH EASE!







# 



#### **SOPHIE HULME**

# Bow bag

REINTERPRETATION OF THE ICONIC SOPHIE HULME'S SADDLE BAG, THE BARNSBURY.
DESIGN FOCUS AROUND THE LEATHERCRAFT TECHNIQUES

**RESORT 18** 







SWING BAG IN 3 DIFFER-ENT SIZES. LARGE, MEDIUM, NANO

A BUCKET-STYLE BAG, THE SWING IS CRAFTED TO A MINIMAL SILHOUETTE WITH A CIRCULAR BASE AND TWO SIDE PANELS. THE BROAD SHOULDER STRAP IS SECURED VIA **OVER-SIZED RIVETS IN THE** SIGNATURE POLISHED GOLD-PLATED BRASS, OR FASTEN THE DETACHABLE, **ADJUSTABLE STRAP TO** CARRY CROSSBODY. THE **CLOSURE IS A SIMPLE** POPPER FASTENING AND THE INTERIOR INCLUDES A SIMPLE SLIP POCKET FOR **VALUABLES** 















BELT ATTACHMENTS. A ZIP CLOSURE ENSURES



















### **MODELS**

**ENHANCES CLEAN LINES** AND ARCHITECTURAL **DESIGN FOR AN EVERYDAY** WEAR. THE MATT FINISH SOFTENED SADDLE LEATHER, CRAFTED INTO A STRUCTURED SILHOUETTE PLAYS WITH THE POLISHED GOLD-PLATED FASTENING, WHICH A PENCIL IS CONCEALED WITHIN. MINIMAL DETAILS FOR A MAXIMUM FUNCTION.



#### **PREAW17 / AW17**









## **SOPHIE HULME**

## Straw lockbag

THE SOPHIE HULME STRAW IS MORE THAN AN ORNAMENTAL ODE TO THIS LASTING DESIGN. THE DEVICE IS THE LOCKING MECHANISM FOR A SHOULDER-COMEHANDBAG IN THE CATCH COLLECTION LINE UP

**PREAW17 / AW17** 















### **SOPHIE HULME**

## Whistle clutch

-

AN ELEGANT MEMBER OF THE PARTY
COLLECTION, THIS EVENING STYLE
COMBINES GLITTERY PERSPEX WITH A
POLISHED GOLD-PLATED FRAME. THE
ROUNDED RECTANGLE SILHOUETTE HINGES
OPEN VIA A