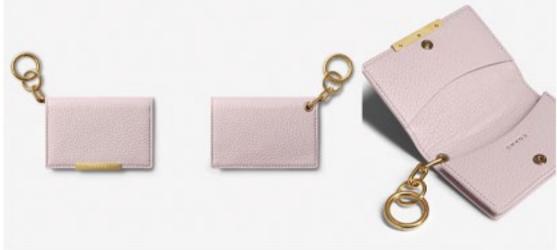

## CONCERTINA BAG - CARD HOLDER

THE CHAOS CARAMEL PATENT CONCERTINA BAG AND CARD HOLDER ARE **DESIGNED TO FIT THE** EVERYDAY ESSENTIALS. WITH EASY TO ACCESS COMPARTMENTS KEEPING **EVERTHING ORGANISED** AND SIMPLE TO FIND. THE LEATHER STRAP WITH **ELEGANT CUSTOM MADE GOLD CHAIN FOR THE BAG ALLOWS IT TO BE** WORN CROSS BODY OR CAN BE REMOVED AND TURNS THE BAG INTO AN EVENING CLUTCH. THE CARD HOLDER WITH THE CHAOS CARABINER FEATURE ALLOWS TO HANG IT WHEREVER YOU WANT TO ADD A TOUCH OF ORIGINALITY.