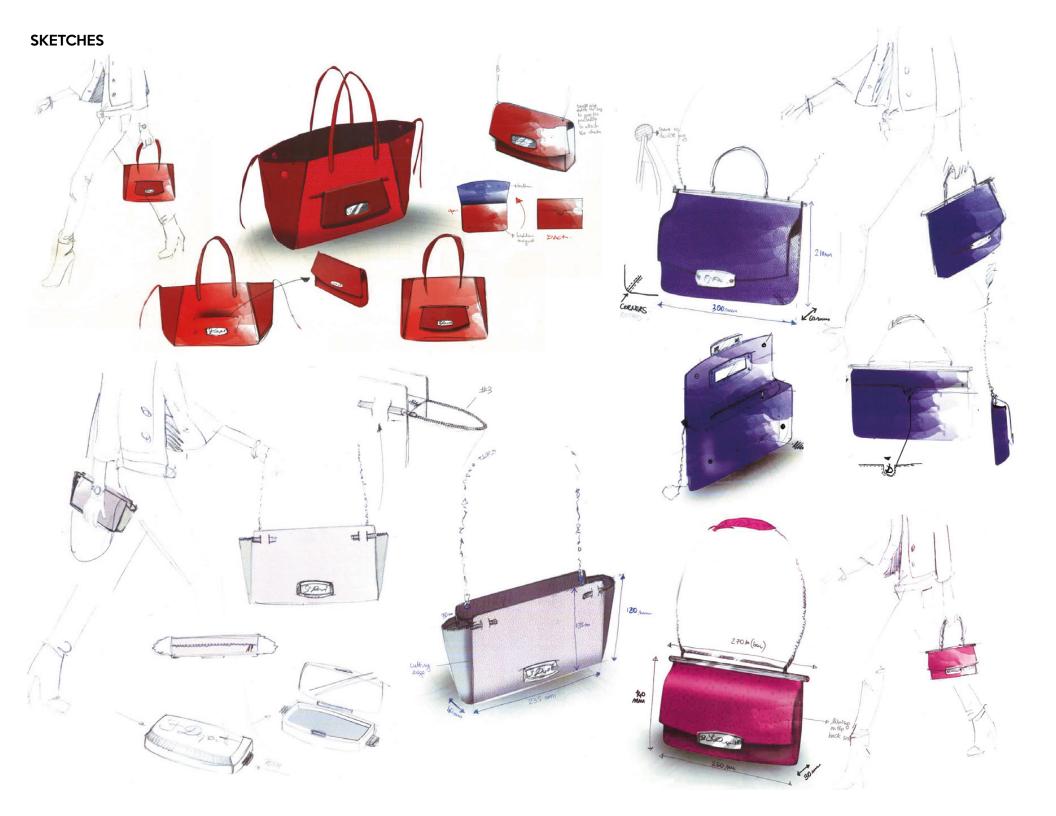

#### **SATCHEL**

\_

WITH ITS REMOVABLE
EXTERNAL POUCH,
THIS MODERN SATCHEL IS
THE NATURAL
RESULT BETWEEN THE
CLASSIC HANDBAG
AND THE FUNCTIONAL

B
Reduce the conference pad
330mm \*220mm
It has to be **rigid** to be easy to slide in the pocket.

the height of the handles

H

Remove the press button

Use the reverse construction to have a natural pleat

G
Use a cone to finish the handle not a square diamond head

J.T.Dupont ↓ 11.2mm

50mm

Put a 2 blazon parts on 2 sides with standard loop on slide a strap 35\*25mm

Add ST Dupont's embossed label on the back side 50mm\*11.20mm

## DAY TIME AND EVENING BAG

SOPHISTICATED DAILY
AND EVENING BAG WITH
IMPACTFUL HARDWARE.
THESE ARE DESIGNED
AROUND THE ICONIC
ST DUPONT GOLDSMITH
CRAFTMANSHIP,
REFFERING ESPECIALLY
TO THE LIGHTER AND PEN
ENGRAVINGS.