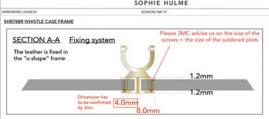

DETAILS FOR A MAXIMUM FUNCTION.



#### **PREAW17 / AW17**









## **SOPHIE HULME**

## Straw lockbag

THE SOPHIE HULME STRAW IS MORE THAN AN ORNAMENTAL ODE TO THIS LASTING DESIGN. THE DEVICE IS THE LOCKING MECHANISM FOR A SHOULDER-COMEHANDBAG IN THE CATCH COLLECTION LINE UP

**PREAW17 / AW17** 















### **SOPHIE HULME**

## Whistle clutch

-

AN ELEGANT MEMBER OF THE PARTY
COLLECTION, THIS EVENING STYLE
COMBINES GLITTERY PERSPEX WITH A
POLISHED GOLD-PLATED FRAME. THE
ROUNDED RECTANGLE SILHOUETTE HINGES
OPEN VIA A LOCKING MECHANISM WHICH
CENTRES ON A WHISTLE CHARM

\_

#### **PREAW17 / AW17**







## SOPHIE HULME

## Whistle case

IN LINE WITH THE WHISTLE CLUTCH, THIS BAG WITH A GOLD ROUNDED FRAME IS CLOSED THANKS TO A FUNCTIONAL WHISTLE.

**PREAW17 / AW17** 















#### PLEASE MAKE SURE THAT THE FRAME HAS SCREWS TO FIX THE LEATHER INSIDE.











# Men accessories . Fire head

DESIGN OF NEW ICONIC PATTERN.
INSPIRED BY THE FIRE SYMBOL. THE AIM
OF THIS LINE WAS TO PROPOSE A WIDE
RANGE OF PRODUCTS WHICH GATHERED
THE SAME SYMBOL EXPRESSED IN DIFFERENT
WAYS.

**WINTER 2015** 



RANGE OF ACCESSORIES: BELT BUCKLE AND STRAP, LIGHTER, PEN, KEYRING, WALLETS, CUFFLINKS

COMBINATION BETWEEN METAL ENGRAVING TECHNICS AND LEATHER WORK, ENHANCING THE VARIOUS FACET OF THE DIAMOND PATTERN





AW16











## RUGSACK, TOTE, SIMPLE AND DOCUMENT HOLDER, CROSS BODY



















leather collection

CRAFTED FROM PRECISION PERFORATED FULL-GRAIN CALF LEATHER IN CAMEL, THE LAPTOP AND DOCUMENT HOLDER BRINGS CONTEMPORARY DESIGN TOGETHER WITH EXTREME LIGHTNESS.

*