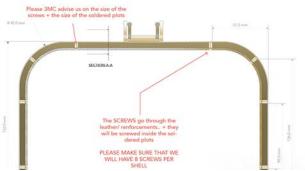

IE HULME**

## Straw lockbag

THE SOPHIE HULME STRAW IS MORE THAN AN ORNAMENTAL ODE TO THIS LASTING DESIGN. THE DEVICE IS THE LOCKING MECHANISM FOR A SHOULDER-COMEHANDBAG IN THE CATCH COLLECTION LINE UP

**PREAW17 / AW17** 















### **SOPHIE HULME**

## Whistle clutch

-

AN ELEGANT MEMBER OF THE PARTY
COLLECTION, THIS EVENING STYLE
COMBINES GLITTERY PERSPEX WITH A
POLISHED GOLD-PLATED FRAME. THE
ROUNDED RECTANGLE SILHOUETTE HINGES
OPEN VIA A LOCKING MECHANISM WHICH
CENTRES ON A WHISTLE CHARM

\_

#### **PREAW17 / AW17**







## SOPHIE HULME

## Whistle case

IN LINE WITH THE WHISTLE CLUTCH, THIS BAG WITH A GOLD ROUNDED FRAME IS CLOSED THANKS TO A FUNCTIONAL WHISTLE.

**PREAW17 / AW17** 















#### PLEASE MAKE SURE THAT THE FRAME HAS SCREWS TO FIX THE LEATHER INSIDE.











# Men accessories . Fire head

DESIGN OF NEW ICONIC PATTERN.
INSPIRED BY THE FIRE SYMBOL. THE AIM
OF THIS LINE WAS TO PROPOSE A WIDE
RANGE OF PRODUCTS WHICH GATHERED
THE SAME SYMBOL EXPRESSED IN DIFFERENT
WAYS.

**WINTER 2015** 



RANGE OF ACCESSORIES: BELT BUCKLE AND STRAP, LIGHTER, PEN, KEYRING, WALLETS, CUFFLINKS

COMBINATION BETWEEN METAL ENGRAVING TECHNICS AND LEATHER WORK, ENHANCING THE VARIOUS FACET OF THE DIAMOND PATTERN





AW16











## RUGSACK, TOTE, SIMPLE AND DOCUMENT HOLDER, CROSS BODY



















leather collection

CRAFTED FROM PRECISION PERFORATED FULL-GRAIN CALF LEATHER IN CAMEL, THE LAPTOP AND DOCUMENT HOLDER BRINGS CONTEMPORARY DESIGN TOGETHER WITH EXTREME LIGHTNESS.

**APR2015** 

















#### **SATCHEL**

\_

WITH ITS REMOVABLE
EXTERNAL