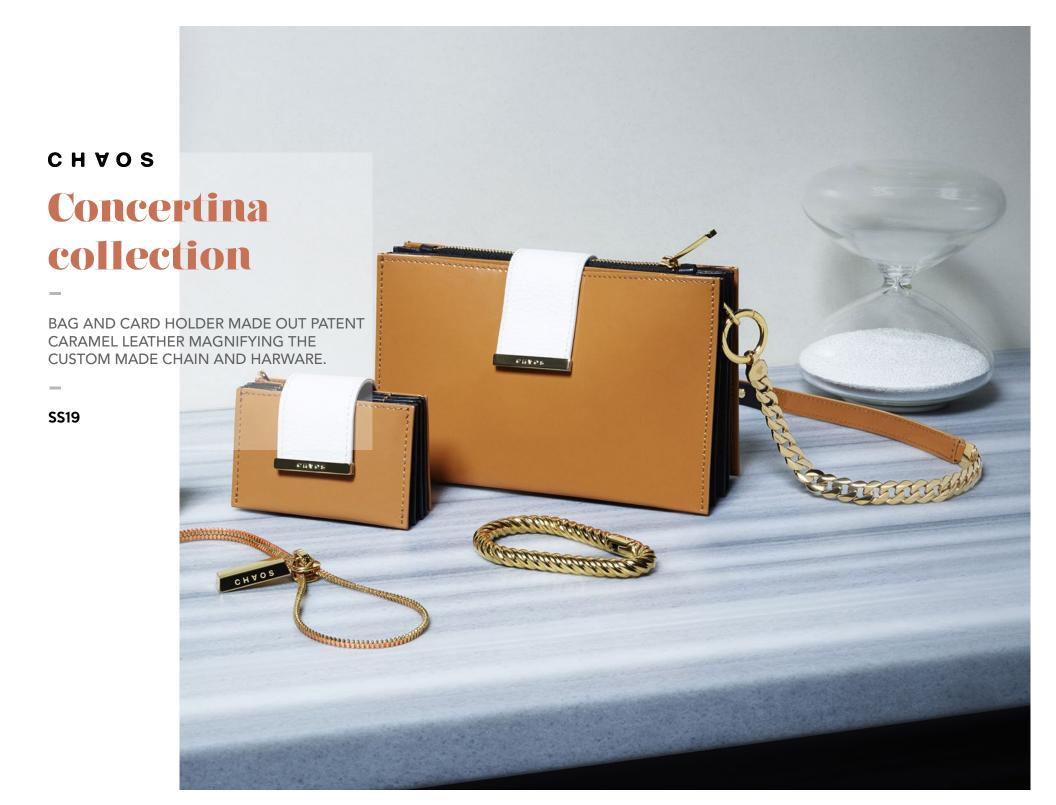

## CONCERTINA BAG - CARD HOLDER

THE CHAOS CARAMEL PATENT CONCERTINA BAG AND CARD HOLDER ARE **DESIGNED TO FIT THE** EVERYDAY ESSENTIALS. WITH EASY TO ACCESS COMPARTMENTS KEEPING **EVERTHING ORGANISED** AND SIMPLE TO FIND. THE LEATHER STRAP WITH **ELEGANT CUSTOM MADE GOLD CHAIN FOR THE BAG ALLOWS IT TO BE** WORN CROSS BODY OR CAN BE REMOVED AND TURNS THE BAG INTO AN EVENING CLUTCH. THE CARD HOLDER WITH THE CHAOS CARABINER FEATURE ALLOWS TO HANG IT WHEREVER YOU WANT TO ADD A TOUCH OF ORIGINALITY.