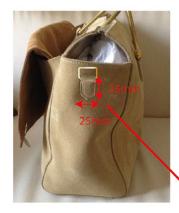

the height of the handles

H

Remove the press button

Use the reverse construction to have a natural pleat

G
Use a cone to finish the handle not a square diamond head

J.T.Dupont ↓ 11.2mm

50mm

Put a 2 blazon parts on 2 sides with standard loop on slide a strap 35\*25mm