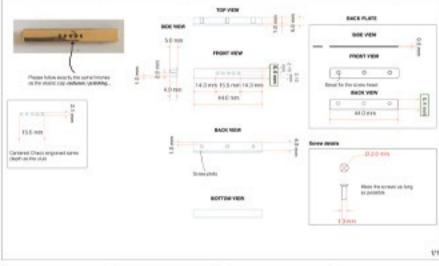

# Julie Maréchal

julieberangere.marechal@gmail.com +33 (0)6 88 58 99 78





































#### **CUSTOMISABLE POCHETTE DESIGNED TO BE THE** PERFECT SIZE FOR DAY TO NIGHT ESSENTIALS, FOR IPAD OR IPAD MINI OR THE IDEAL PLACE TO KEEP ALL OF ESSENTIALS IN ONE PLACE!! THE POUCH INCLUDES A DISCRETE GENEROUS FRONT POCKET FOR YOUR MOST USED ITEMS, A SMALL GOLD LOOP ON THE SIDE THAT ALLOW YOU TO ATTACH ADDITIONAL CHAOS ACCESSORIES.





























## CONCERTINA BAG - CARD HOLDER

THE CHAOS CARAMEL PATENT CONCERTINA BAG AND CARD HOLDER ARE **DESIGNED TO FIT THE** EVERYDAY ESSENTIALS. WITH EASY TO ACCESS COMPARTMENTS KEEPING **EVERTHING ORGANISED** AND SIMPLE TO FIND. THE LEATHER STRAP WITH **ELEGANT CUSTOM MADE GOLD CHAIN FOR THE BAG ALLOWS IT TO BE** WORN CROSS BODY OR CAN BE REMOVED AND TURNS THE BAG INTO AN EVENING CLUTCH. THE CARD HOLDER WITH THE CHAO